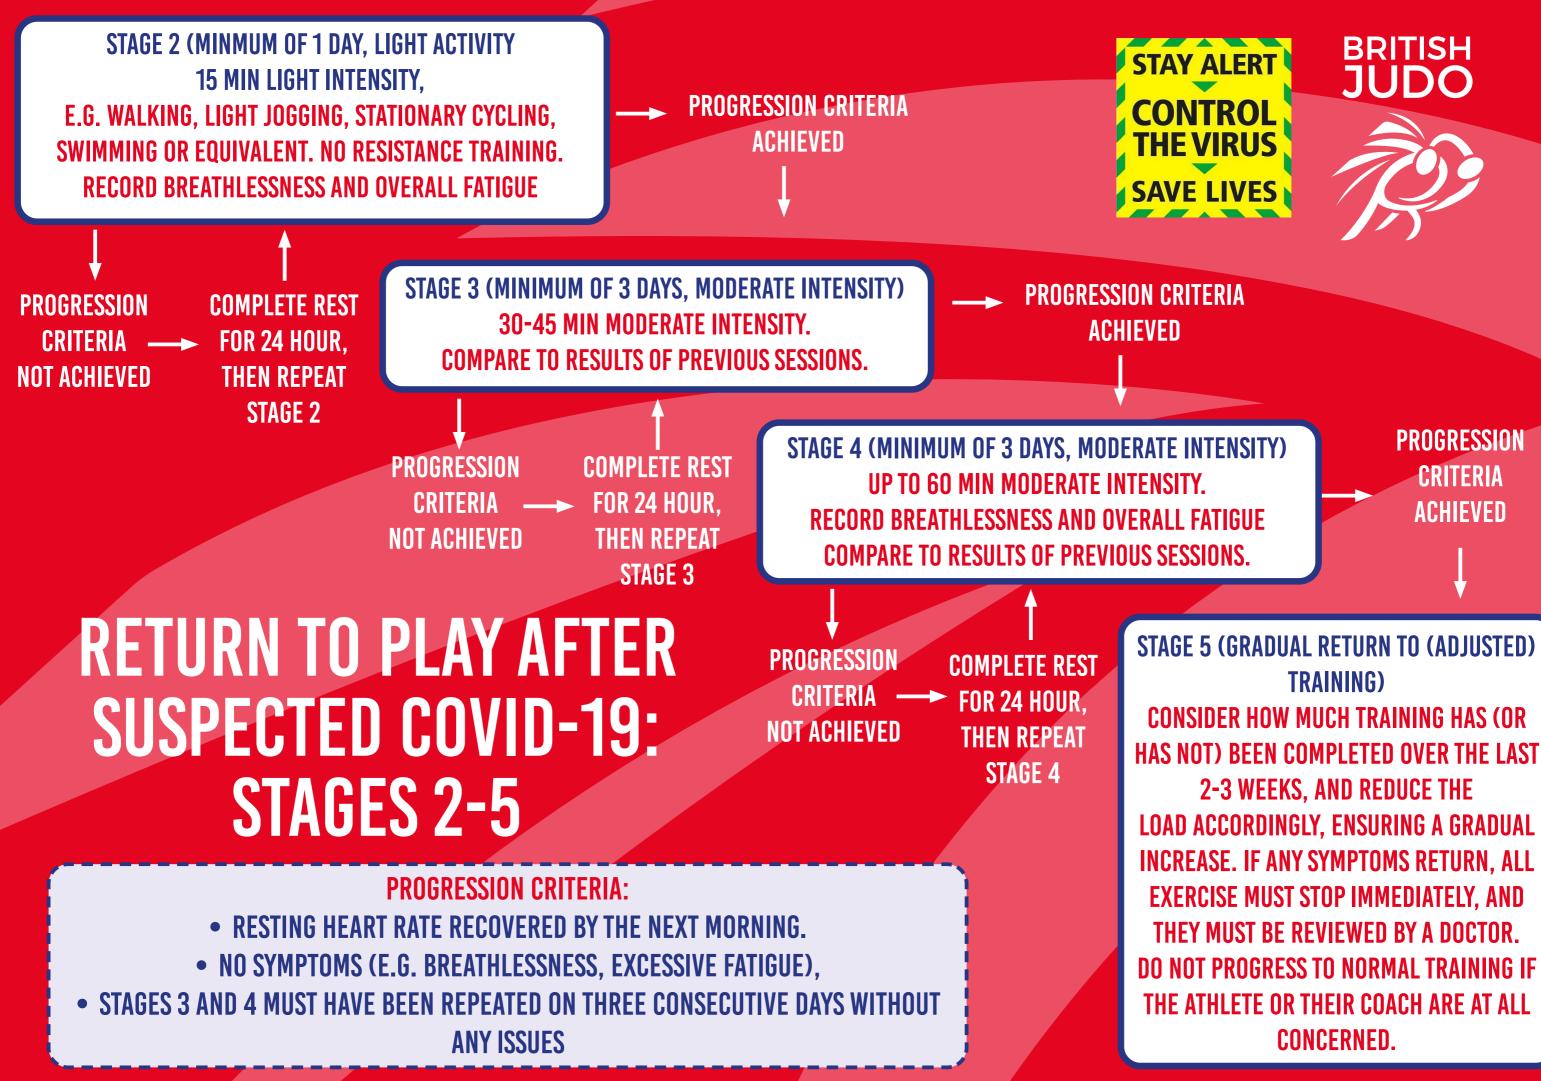

## **SUSPECTED OR CONFIRMED CASE OF COVID-19**

IF THE INDIVIDUAL WAS ADMITTED TO HOSPITAL, IT IS **CRUCIAL THAT SPECIFIC CLEARANCE AND GUIDANCE IS GIVEN BY A DOCTOR BEFORE ANY EXERCISE/TRAINING** 

IF THE INDIVIDUAL WAS NOT ADMITTED TO HOSPITAL

**COMPLETE THE SOCIAL ISOLATION PERIOD** (FOR AT LEAST 10 DAYS SINCE THE ONSET OF SYMPTOMS)

THEY MUST WAIT UNTIL AT LEAST 10 DAYS SINCE THE START **OF THEIR SYMPTOMS AND MUST BE FREE FROM ALL** SYMPTOMS FOR AT LEAST 7 DAYS BEFORE ANY EXERCISE

THEIR PERSONAL AND PSYCHOLOGICAL READINESS TO TRAIN, WORK / STUDY FACTORS, AND THE REST OF THEIR FAMILY'S HEALTH AND MUST BE CONSIDERED

# **RETURN TO PLAY AFTER SUSPECTED COVID-19: STAGE 1**