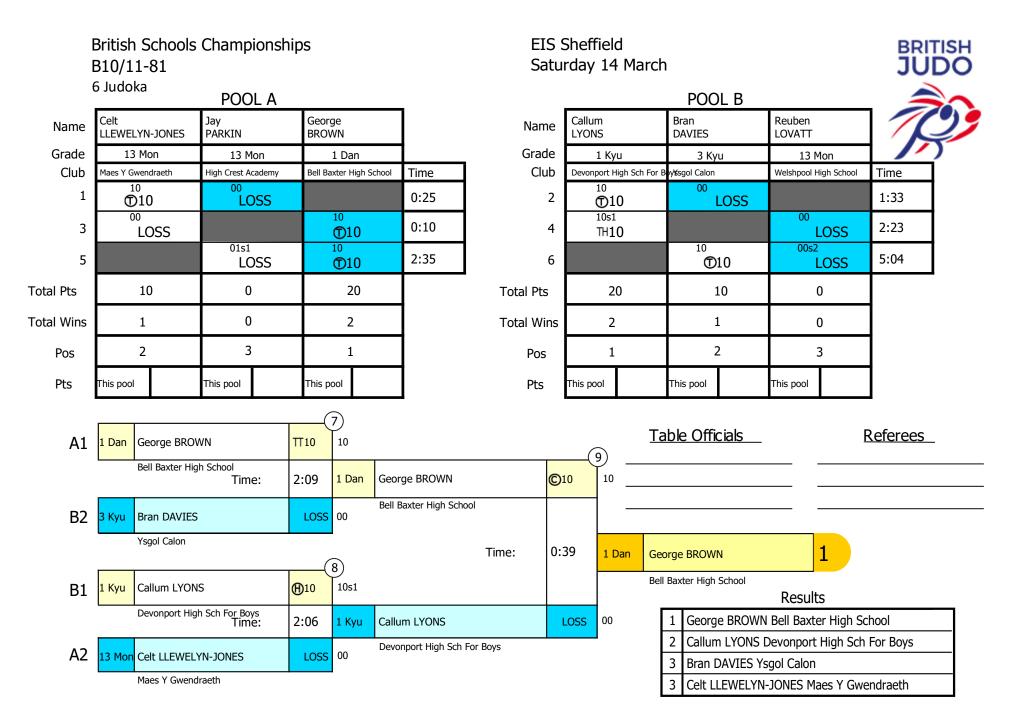

by direct hansoku-make (not against the spirit)           | 10  |  |
|                | KG                      | Win by kiken-gachi (opponent injured)                         | 10  |  |
|                | FG                      | Win by fusen-gachi (non-appearance)                           | 10  |  |
| T              |                         | Win by waza-ari throw                                         |     |  |
|                | Н                       | Win by waza-ari hold                                          | 5   |  |
| 4              | P                       | Win by penalty (against opponent)                             | 1,1 |  |
|                |                         |                                                               |     |  |

























## British Schools Championships B10/11-90

Saturday 14 March EIS Sheffield



3 Judoka

| Competitors | William<br>BELLOW       | Abdu<br>EL-AMIR | Emils<br>CANKO               |               |                                                            |
|-------------|-------------------------|-----------------|------------------------------|---------------|------------------------------------------------------------|
| Grade       | 2 Kyu                   | 10 Mon          | 15 Mon                       |               | _                                                          |
| Club        | Dartford Grammar School | Charters School | St Michael Catholic School   | Time          |                                                            |
| 1           | 10s1<br>① 10