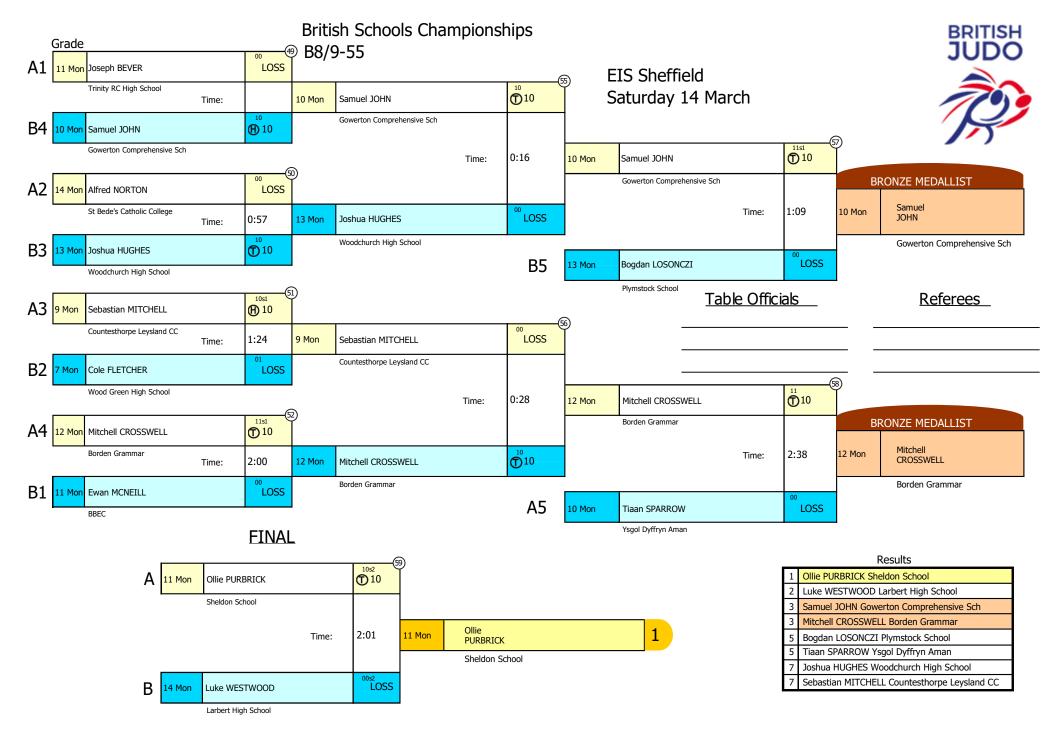

#### **EIS Sheffied**

| G8/9-36 (1)               |                               | G8/9-40 (7)           |                               |
|---------------------------|-------------------------------|-----------------------|-------------------------------|
| 1 Chloe GARRETT           | Woodland School               | 1 Carrieanne EVANS    | Maesteg School                |
| 1 chiec diametri          | Woodiana School               | 2 Charlotte TIMSON    | Great Marlow School           |
|                           |                               | 3 Jessica NUNN        | Burnt Mill Academy            |
|                           |                               | 3 Jocelyn CALLAGHAN   | Queen Anne High School        |
|                           |                               | 5 Josefyn Chebrania   | Queen Anne mgn school         |
| G8/9-44 (8)               |                               | G8/9-48 (11)          |                               |
| 1 Charlotte HAINES        | Lutterworth College           | 1 Leah THAKUR         | St Dominic's Grammar School   |
| 2 Paige SWEETLAND         | Forrester High School         | 2 Sophie CARTWRIGHT   | Eastbank Academy              |
| 3 Fareya MARTIN           | Test Valley School            | 3 Eliza SEDGBEER      | Birchwood High School         |
| 3 Zara WILKINSON          | Lightcliffe Academy           | 3 Katie WINDLE        | St Edmund of Arrowsmith       |
| 5 Macey WEALLEANS         | The Misbourne School          | 5 Ella DORE           | Nonsuch High School For Girls |
| 5 Lillie-Grace DELAHAY    | Maesteg Comprehensive         | 5 Charlotte BURKE     | Saffron Walden County High    |
| G8/9-52 (14)              |                               | G8/9-57 (13)          |                               |
| 1 Esmee HOLGATE           | Queen Elizabeth School        | 1 Tahlia COLLIS-SMITH | Princethorpe College          |
| 2 Evie SHERGILL           | Bohunt School                 | 2 Charlotte HAY       | Tavistock College             |
| 3 Savannah TAMSIN CANNING | Windsor Girls School          | 3 Josie MOORE         | Harton Academy                |
| 3 Elisa THOMPSON          | St Johns School & Sixth Form  | 3 Olivia SIMPSON      | Haberdashers Askes Crayford   |
| 5 Isabelle ADAMS          | Lady Lumleys School           | 5 Grace VANN-STEWART  | Lightcliffe Academy           |
| 5 Sarah SMITH             | Deans Community High School   | 5 Isabelle WILSON     | Mayfield Grammar Sch          |
|                           |                               |                       |                               |
| G8/9-63 (13)              |                               | G8/9+63 (4)           |                               |
| 1 Lucy ROBINSON           | Northallerton School          | 1 Alanna HOPKINS      | Tavistock College             |
| 2 Megan LICENCE           | Dollar Academy                | 2 Ruby FOSTER         | St Julians High School        |
| 3 Hope O'NEILL            | Yateley School                | 3 Tyla-Jane SLATER    | Penair School                 |
| 3 Mayashan SHARMADEKKER   | Wolverhampton Grammar Sch     | 3 Rebecca FRISBY      | Melbourn Village College      |
| 5 Esther MCGREGOR         | Largs Academy                 |                       |                               |
| 5 Rebecca WILLIS          | Cambourne Sci & International |                       |                               |
| B8/9-34 (3)               |                               | B8/9-38 (7)           |                               |
| 1 Callum WOODHAM          | Severn Vale School            | 1 Sabir VALIYEV       | Ashmole Academy               |
| 2 Guy HANKS               | Thornden School               | 2 Bradley HARMER      | Bucklers Mead Academy         |
| 3 Thomas COSTON           | Flegg High School             | 3 Lucas BELL          | Hymers College                |
|                           |                               | 3 Oakley JAMES        | Maidenhill School             |
| B8/9-42 (11)              |                               | B8/9-46 (21)          |                               |
| 1 Maxwell MASUKU          | Bryn Celynnog Comp Sch        | 1 Kajus SEMETA        | Darrick Wood School           |
| 2 Nicholas BOTSENKO       | Ellis Guilford School         | 2 Bradley SWEETEN     | Uddingston Grammar School     |
| 3 Mikey PORTER            | Lingfield College             | 3 Dylan BOND          | Limavady Grammar School       |
| 3 William MCCARTHY        | Mascalls Academy              | 3 Matthew MORLEY      | The Hemel Hempstead School    |
| 5 Kobe MOYSE-MUKHTAR      | Harton Academy                | 5 Jack COOK           | Edgbarrow School              |
| 5 Sonny LANG              | The Axholme Academy           | 5 Alexander LEE       | Eastern High School           |
| ,                         | ,                             |                       | Ü                             |
| B8/9-50 (19)              |                               | B8/9-55 (19)          |                               |
| 1 Ross MCWATT             | Inverurie Academy             | 1 Ollie PURBRICK      | Sheldon School                |
| 2 Victor NIJSEN           | Swanmore College              | 2 Luke WESTWOOD       | Larbert High School           |
| 3 Steven RABET            | Larbert High School           | 3 Samuel JOHN         | Gowerton Comprehensive Sch    |
| 3 Finlay STRANG           | Ross High School              | 3 Mitchell CROSSWELL  | Borden Grammar                |
| 5 Finlay READING          | Ashlawn School                | 5 Bogdan LOSONCZI     | Plymstock School              |
| 5 Logan MCGILCHRIST       | The Misbourne School          | 5 Tiaan SPARROW       | Ysgol Dyffryn Aman            |