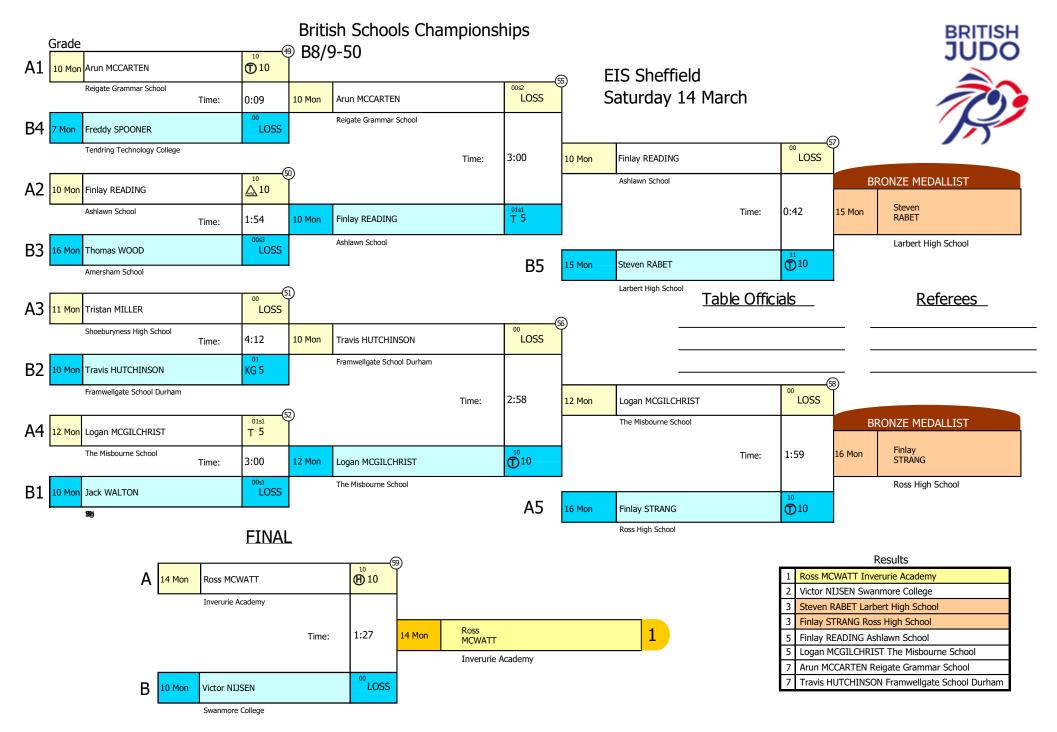

#### **EIS Sheffied**

| G8/9-36 (1)               |                               | G8/9-40 (7)           |                               |
|---------------------------|-------------------------------|-----------------------|-------------------------------|
| 1 Chloe GARRETT           | Woodland School               | 1 Carrieanne EVANS    | Maesteg School                |
| 1 chiec diametri          | Woodiana School               | 2 Charlotte TIMSON    | Great Marlow School           |
|                           |                               | 3 Jessica NUNN        | Burnt Mill Academy            |
|                           |                               | 3 Jocelyn CALLAGHAN   | Queen Anne High School        |
|                           |                               | 5 Josefyn Chebrania   | Queen Anne mgn school         |
| G8/9-44 (8)               |                               | G8/9-48 (11)          |                               |
| 1 Charlotte HAINES        | Lutterworth College           | 1 Leah THAKUR         | St Dominic's Grammar School   |
| 2 Paige SWEETLAND         | Forrester High School         | 2 Sophie CARTWRIGHT   | Eastbank Academy              |
| 3 Fareya MARTIN           | Test Valley School            | 3 Eliza SEDGBEER      | Birchwood High School         |
| 3 Zara WILKINSON          | Lightcliffe Academy           | 3 Katie WINDLE        | St Edmund of Arrowsmith       |
| 5 Macey WEALLEANS         | The Misbourne School          | 5 Ella DORE           | Nonsuch High School For Girls |
| 5 Lillie-Grace DELAHAY    | Maesteg Comprehensive         | 5 Charlotte BURKE     | Saffron Walden County High    |
| G8/9-52 (14)              |                               | G8/9-57 (13)          |                               |
| 1 Esmee HOLGATE           | Queen Elizabeth School        | 1 Tahlia COLLIS-SMITH | Princethorpe College          |
| 2 Evie SHERGILL           | Bohunt School                 | 2 Charlotte HAY       | Tavistock College             |
| 3 Savannah TAMSIN CANNING | Windsor Girls School          | 3 Josie MOORE         | Harton Academy                |
| 3 Elisa THOMPSON          | St Johns School & Sixth Form  | 3 Olivia SIMPSON      | Haberdashers Askes Crayford   |
| 5 Isabelle ADAMS          | Lady Lumleys School           | 5 Grace VANN-STEWART  | Lightcliffe Academy           |
| 5 Sarah SMITH             | Deans Community High School   | 5 Isabelle WILSON     | Mayfield Grammar Sch          |
|                           |                               |                       |                               |
| G8/9-63 (13)              |                               | G8/9+63 (4)           |                               |
| 1 Lucy ROBINSON           | Northallerton School          | 1 Alanna HOPKINS      | Tavistock College             |
| 2 Megan LICENCE           | Dollar Academy                | 2 Ruby FOSTER         | St Julians High School        |
| 3 Hope O'NEILL            | Yateley School                | 3 Tyla-Jane SLATER    | Penair School                 |
| 3 Mayashan SHARMADEKKER   | Wolverhampton Grammar Sch     | 3 Rebecca FRISBY      | Melbourn Village College      |
| 5 Esther MCGREGOR         | Largs Academy                 |                       |                               |
| 5 Rebecca WILLIS          | Cambourne Sci & International |                       |                               |
| B8/9-34 (3)               |                               | B8/9-38 (7)           |                               |
| 1 Callum WOODHAM          | Severn Vale School            | 1 Sabir VALIYEV       | Ashmole Academy               |
| 2 Guy HANKS               | Thornden School               | 2 Bradley HARMER      | Bucklers Mead Academy         |
| 3 Thomas COSTON           | Flegg High School             | 3 Lucas BELL          | Hymers College                |
|                           |                               | 3 Oakley JAMES        | Maidenhill School             |
| B8/9-42 (11)              |                               | B8/9-46 (21)          |                               |
| 1 Maxwell MASUKU          | Bryn Celynnog Comp Sch        | 1 Kajus SEMETA        | Darrick Wood School           |
| 2 Nicholas BOTSENKO       | Ellis Guilford School         | 2 Bradley SWEETEN     | Uddingston Grammar School     |
| 3 Mikey PORTER            | Lingfield College             | 3 Dylan BOND          | Limavady Grammar School       |
| 3 William MCCARTHY        | Mascalls Academy              | 3 Matthew MORLEY      | The Hemel Hempstead School    |
| 5 Kobe MOYSE-MUKHTAR      | Harton Academy                | 5 Jack COOK           | Edgbarrow School              |
| 5 Sonny LANG              | The Axholme Academy           | 5 Alexander LEE       | Eastern High School           |
| ,                         | ,                             |                       | Ü                             |
| B8/9-50 (19)              |                               | B8/9-55 (19)          |                               |
| 1 Ross MCWATT             | Inverurie Academy             | 1 Ollie PURBRICK      | Sheldon School                |
| 2 Victor NIJSEN           | Swanmore College              | 2 Luke WESTWOOD       | Larbert High School           |
| 3 Steven RABET            | Larbert High School           | 3 Samuel JOHN         | Gowerton Comprehensive Sch    |
| 3 Finlay STRANG           | Ross High School              | 3 Mitchell CROSSWELL  | Borden Grammar                |
| 5 Finlay READING          | Ashlawn School                | 5 Bogdan LOSONCZI     | Plymstock School              |
| 5 Logan MCGILCHRIST       | The Misbourne School          | 5 Tiaan SPARROW       | Ysgol Dyffryn Aman            |