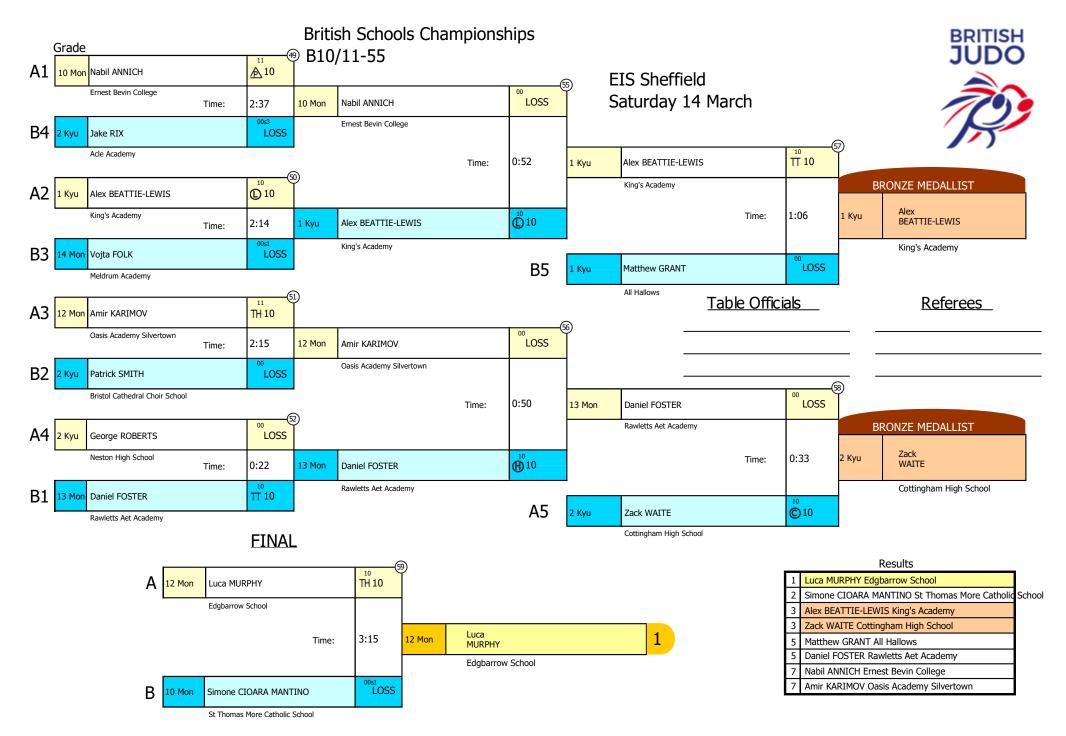

thbb{A}}$ | Win by direct hansoku-make (not against the spirit)           | 10  |  |
|                | KG                      | Win by kiken-gachi (opponent injured)                         | 10  |  |
|                | FG                      | Win by fusen-gachi (non-appearance)                           | 10  |  |
| T              |                         | Win by waza-ari throw                                         |     |  |
|                | Н                       | Win by waza-ari hold                                          | 5   |  |
| 4              | P                       | Win by penalty (against opponent)                             | 1,1 |  |
|                |                         |                                                               |     |  |

























## British Schools Championships B10/11-90

Saturday 14 March EIS Sheffield



3 Judoka

| Competitors | William<br>BELLOW       | Abdu<br>EL-AMIR | Emils<br>CANKO               |               |                                                            |
|-------------|-------------------------|-----------------|------------------------------|---------------|------------------------------------------------------------|
| Grade       | 2 Kyu                   | 10 Mon          | 15 Mon                       |               | _                                                          |
| Club        | Dartford Grammar School | Charters School | St Michael Catholic School   | Time          |                                                            |
| 1           | 10s1<