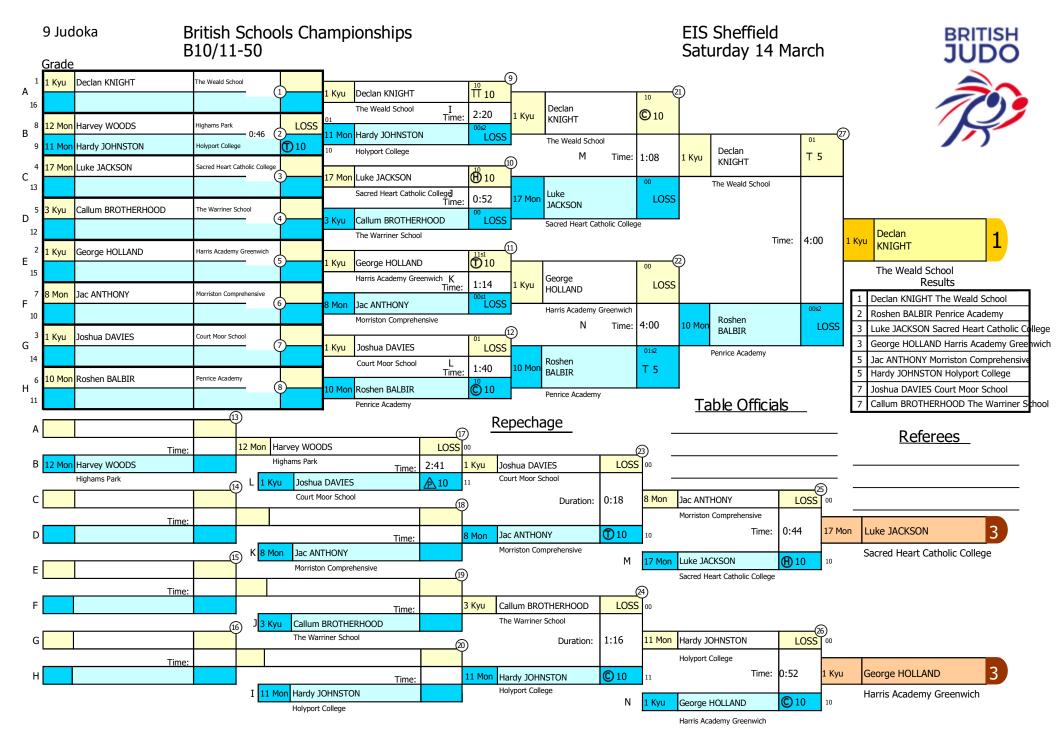

ne{\mathbb{A}}$ | Win by direct hansoku-make (not against the spirit)           | 10  |  |
|                | KG                      | Win by kiken-gachi (opponent injured)                         | 10  |  |
|                | FG                      | Win by fusen-gachi (non-appearance)                           | 10  |  |
| T              |                         | Win by waza-ari throw                                         |     |  |
|                | Н                       | Win by waza-ari hold                                          | 5   |  |
| 4              | P                       | Win by penalty (against opponent)                             | 1,1 |  |
|                |                         |                                                               |     |  |

























## British Schools Championships B10/11-90

Saturday 14 March EIS Sheffield



3 Judoka

| Competitors | William<br>BELLOW       | Abdu<br>EL-AMIR | Emils<br>CANKO               |               |                                                            |
|-------------|-------------------------|-----------------|------------------------------|---------------|------------------------------------------------------------|
| Grade       | 2 Kyu                   | 10 Mon          | 15 Mon                       |               | _                                                          |
| Club        | Dartford Grammar School | Charters School | St Michael Catholic School   | Time          |                                                            |
| 1           |