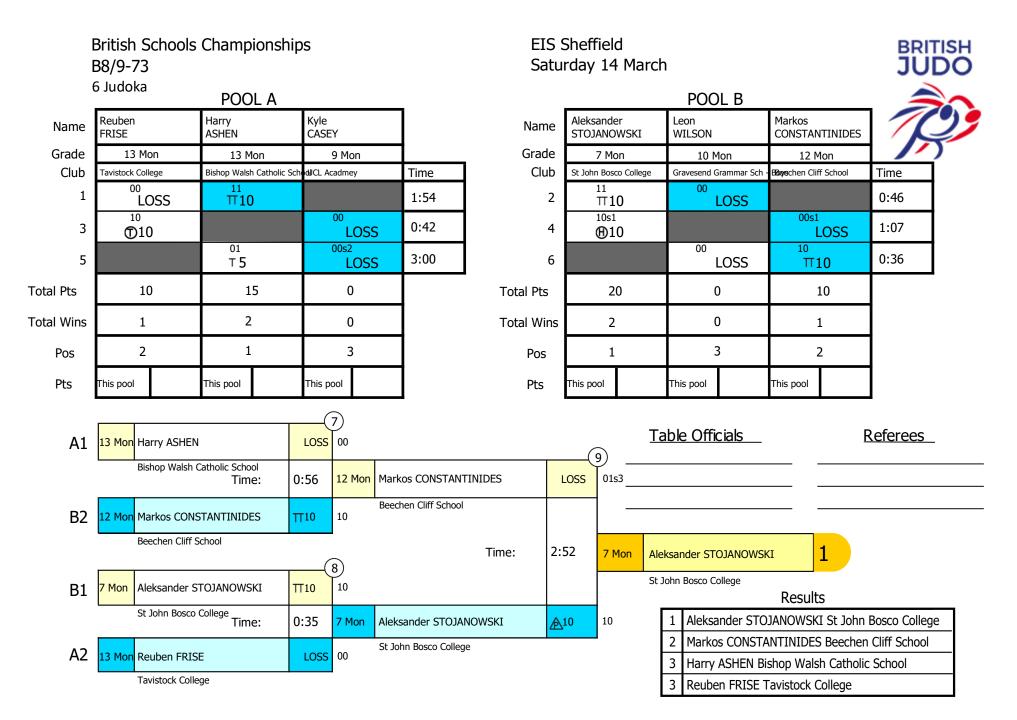

n by waza-ari throw                                         | 5   |
| Н        | Win by waza-ari hold                                          | 5   |
| P        | Win by penalty (against opponent)                             | 1,1 |
|          |                                                               |     |

| <u>Table Officials</u> | <u>Referees</u> |
|------------------------|-----------------|
|                        |                 |
|                        |                 |
|                        |                 |

Results

| Pos | Name                              |
|-----|-----------------------------------|
| 1   | Callum WOODHAM Severn Vale School |
| 2   | Guy HANKS Thornden School         |
| 3   | Thomas COSTON Flegg High School   |





























## **British Schools Championships** B8/9+73

## Saturday 14 March **EIS Sheffield**

5 Judoka

| Competitors | Arad<br>GHAFOORI RAD    | James<br>WATSON | William<br>GILBANK    | Shai<br>IVEY          | Fraser<br>ANDREW       | ]         |
|-------------|-------------------------|-----------------|-----------------------|-----------------------|------------------------|-----------|
| Grade       | 13 Mon                  | 13 Mon          | 10 Mon                | 7 Mon                 | 3 Kyu                  |           |
| Club        | St Ninian's High School | Meldrum Academy | Birchwood High School | Ernest Bevin College  | St Ambrose High School | Time      |
| 1           |                         |                 |                       | 10s1<br>HH <b>1</b> 0 | 00s3<br>LOSS