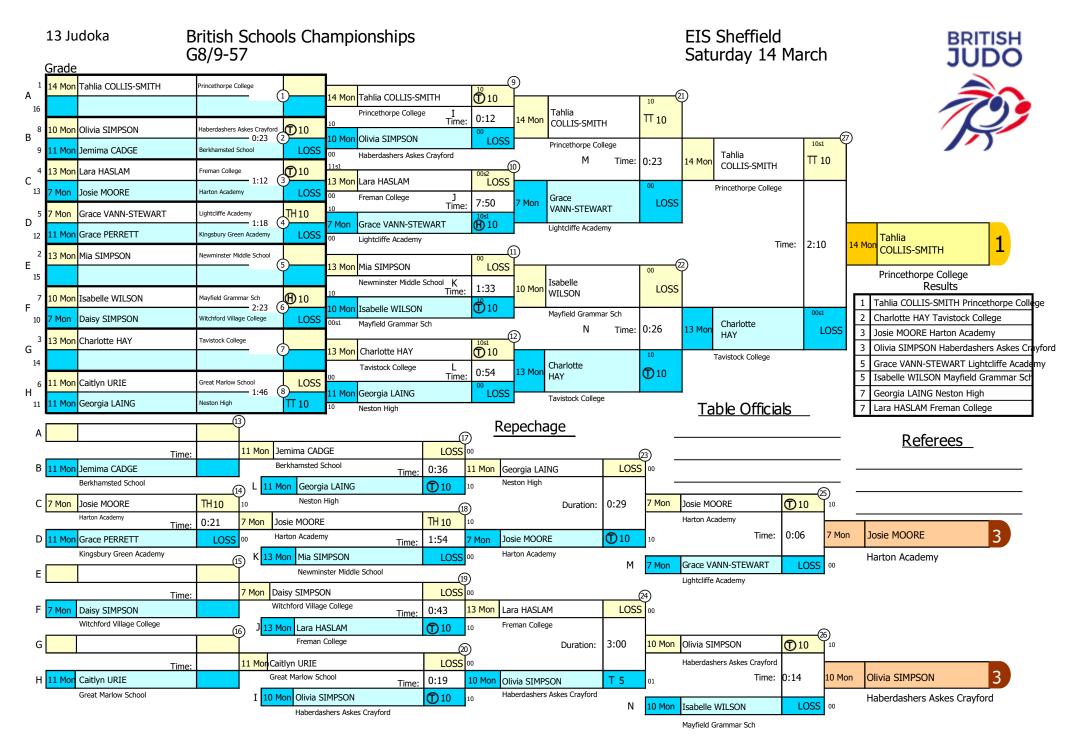

#### **EIS Sheffied**

| G8/9-36 (1)               |                               | G8/9-40 (7)           |                               |
|---------------------------|-------------------------------|-----------------------|-------------------------------|
| 1 Chloe GARRETT           | Woodland School               | 1 Carrieanne EVANS    | Maesteg School                |
| 1 chiec diametri          | Woodiana School               | 2 Charlotte TIMSON    | Great Marlow School           |
|                           |                               | 3 Jessica NUNN        | Burnt Mill Academy            |
|                           |                               | 3 Jocelyn CALLAGHAN   | Queen Anne High School        |
|                           |                               | 5 Josefyn Chebrania   | Queen Anne mgn school         |
| G8/9-44 (8)               |                               | G8/9-48 (11)          |                               |
| 1 Charlotte HAINES        | Lutterworth College           | 1 Leah THAKUR         | St Dominic's Grammar School   |
| 2 Paige SWEETLAND         | Forrester High School         | 2 Sophie CARTWRIGHT   | Eastbank Academy              |
| 3 Fareya MARTIN           | Test Valley School            | 3 Eliza SEDGBEER      | Birchwood High School         |
| 3 Zara WILKINSON          | Lightcliffe Academy           | 3 Katie WINDLE        | St Edmund of Arrowsmith       |
| 5 Macey WEALLEANS         | The Misbourne School          | 5 Ella DORE           | Nonsuch High School For Girls |
| 5 Lillie-Grace DELAHAY    | Maesteg Comprehensive         | 5 Charlotte BURKE     | Saffron Walden County High    |
| G8/9-52 (14)              |                               | G8/9-57 (13)          |                               |
| 1 Esmee HOLGATE           | Queen Elizabeth School        | 1 Tahlia COLLIS-SMITH | Princethorpe College          |
| 2 Evie SHERGILL           | Bohunt School                 | 2 Charlotte HAY       | Tavistock College             |
| 3 Savannah TAMSIN CANNING | Windsor Girls School          | 3 Josie MOORE         | Harton Academy                |
| 3 Elisa THOMPSON          | St Johns School & Sixth Form  | 3 Olivia SIMPSON      | Haberdashers Askes Crayford   |
| 5 Isabelle ADAMS          | Lady Lumleys School           | 5 Grace VANN-STEWART  | Lightcliffe Academy           |
| 5 Sarah SMITH             | Deans Community High School   | 5 Isabelle WILSON     | Mayfield Grammar Sch          |
|                           |                               |                       |                               |
| G8/9-63 (13)              |                               | G8/9+63 (4)           |                               |
| 1 Lucy ROBINSON           | Northallerton School          | 1 Alanna HOPKINS      | Tavistock College             |
| 2 Megan LICENCE           | Dollar Academy                | 2 Ruby FOSTER         | St Julians High School        |
| 3 Hope O'NEILL            | Yateley School                | 3 Tyla-Jane SLATER    | Penair School                 |
| 3 Mayashan SHARMADEKKER   | Wolverhampton Grammar Sch     | 3 Rebecca FRISBY      | Melbourn Village College      |
| 5 Esther MCGREGOR         | Largs Academy                 |                       |                               |
| 5 Rebecca WILLIS          | Cambourne Sci & International |                       |                               |
| B8/9-34 (3)               |                               | B8/9-38 (7)           |                               |
| 1 Callum WOODHAM          | Severn Vale School            | 1 Sabir VALIYEV       | Ashmole Academy               |
| 2 Guy HANKS               | Thornden School               | 2 Bradley HARMER      | Bucklers Mead Academy         |
| 3 Thomas COSTON           | Flegg High School             | 3 Lucas BELL          | Hymers College                |
|                           |                               | 3 Oakley JAMES        | Maidenhill School             |
| B8/9-42 (11)              |                               | B8/9-46 (21)          |                               |
| 1 Maxwell MASUKU          | Bryn Celynnog Comp Sch        | 1 Kajus SEMETA        | Darrick Wood School           |
| 2 Nicholas BOTSENKO       | Ellis Guilford School         | 2 Bradley SWEETEN     | Uddingston Grammar School     |
| 3 Mikey PORTER            | Lingfield College             | 3 Dylan BOND          | Limavady Grammar School       |
| 3 William MCCARTHY        | Mascalls Academy              | 3 Matthew MORLEY      | The Hemel Hempstead School    |
| 5 Kobe MOYSE-MUKHTAR      | Harton Academy                | 5 Jack COOK           | Edgbarrow School              |
| 5 Sonny LANG              | The Axholme Academy           | 5 Alexander LEE       | Eastern High School           |
| ,                         | ,                             |                       | Ü                             |
| B8/9-50 (19)              |                               | B8/9-55 (19)          |                               |
| 1 Ross MCWATT             | Inverurie Academy             | 1 Ollie PURBRICK      | Sheldon School                |
| 2 Victor NIJSEN           | Swanmore College              | 2 Luke WESTWOOD       | Larbert High School           |
| 3 Steven RABET            | Larbert High School           | 3 Samuel JOHN         | Gowerton Comprehensive Sch    |
| 3 Finlay STRANG           | Ross High School              | 3 Mitchell CROSSWELL  | Borden Grammar                |
| 5 Finlay READING          | Ashlawn School                | 5 Bogdan LOSONCZI     | Plymstock School              |
| 5 Logan MCGILCHRIST       | The Misbourne School          | 5 Tiaan SPARROW       | Ysgol Dyffryn Aman            |