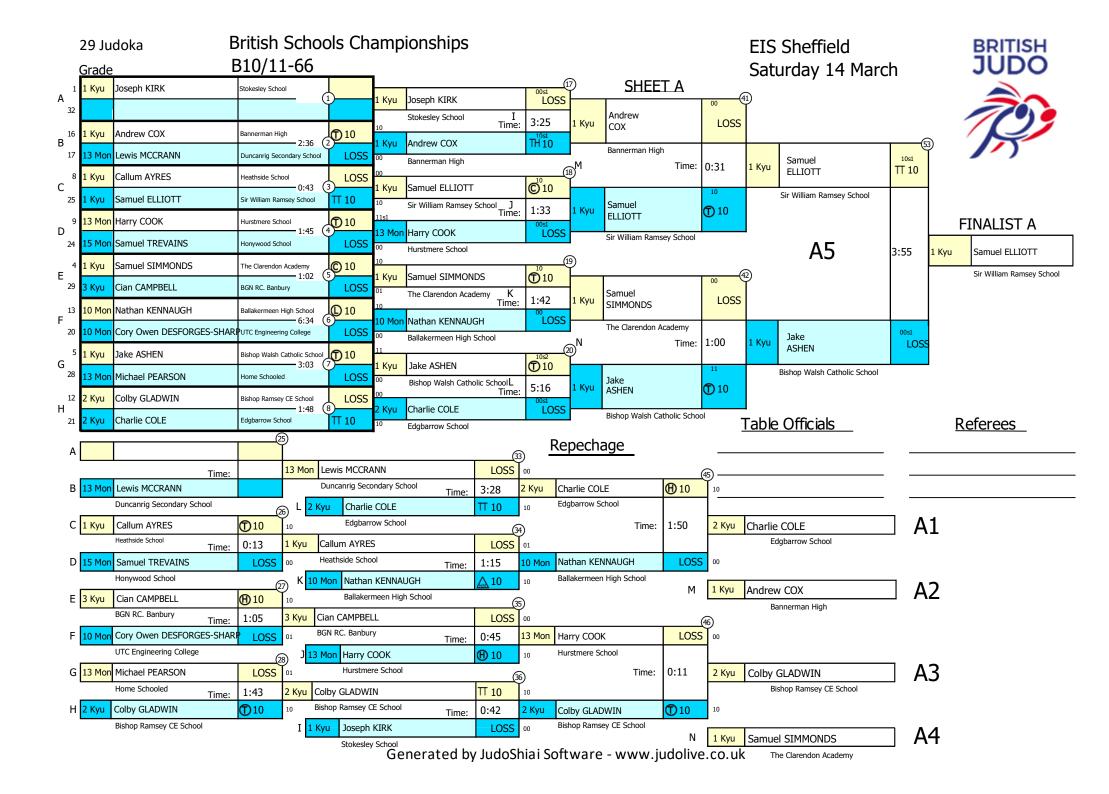

$ | Win by direct hansoku-make (not against the spirit)           | 10  |  |
|                | KG                      | Win by kiken-gachi (opponent injured)                         | 10  |  |
|                | FG                      | Win by fusen-gachi (non-appearance)                           | 10  |  |
| T              |                         | Win by waza-ari throw                                         |     |  |
|                | Н                       | Win by waza-ari hold                                          | 5   |  |
| 4              | P                       | Win by penalty (against opponent)                             | 1,1 |  |
|                |                         |                                                               |     |  |

























## British Schools Championships B10/11-90

Saturday 14 March EIS Sheffield



3 Judoka

| Competitors | William<br>BELLOW       | Abdu<br>EL-AMIR | Emils<br>CANKO               |               |                                                            |
|-------------|-------------------------|-----------------|------------------------------|---------------|------------------------------------------------------------|
| Grade       | 2 Kyu                   | 10 Mon          | 15 Mon                       |               | _                                                          |
| Club        | Dartford Grammar School | Charters School | St Michael Catholic School   | Time          |                                                            |
| 1           | 10s1<br>① 10