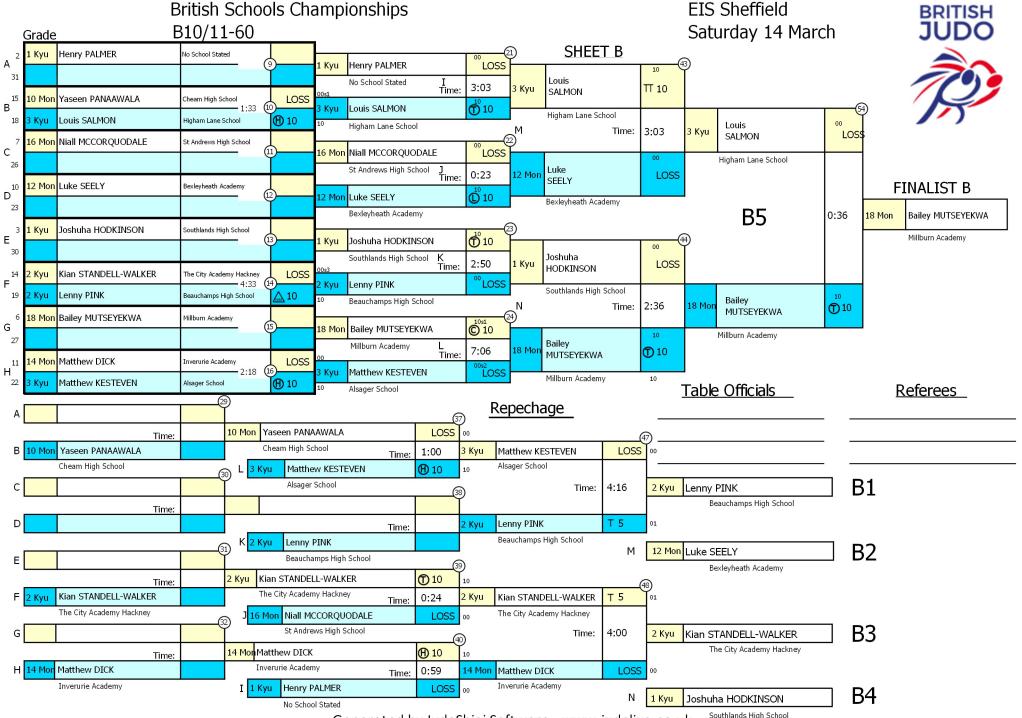

{A}}$ | Win by direct hansoku-make (not against the spirit)           | 10  |  |
|                | KG                      | Win by kiken-gachi (opponent injured)                         | 10  |  |
|                | FG                      | Win by fusen-gachi (non-appearance)                           | 10  |  |
| T              |                         | Win by waza-ari throw                                         |     |  |
|                | Н                       | Win by waza-ari hold                                          | 5   |  |
| 4              | P                       | Win by penalty (against opponent)                             | 1,1 |  |
|                |                         |                                                               |     |  |

























## British Schools Championships B10/11-90

Saturday 14 March EIS Sheffield



3 Judoka

| Competitors | William<br>BELLOW       | Abdu<br>EL-AMIR | Emils<br>CANKO               |               |                                                            |
|-------------|-------------------------|-----------------|------------------------------|---------------|------------------------------------------------------------|
| Grade       | 2 Kyu                   | 10 Mon          | 15 Mon                       |               | _                                                          |
| Club        | Dartford Grammar School | Charters School | St Michael Catholic School   | Time          |                                                            |
| 1           | 10s1<br>①