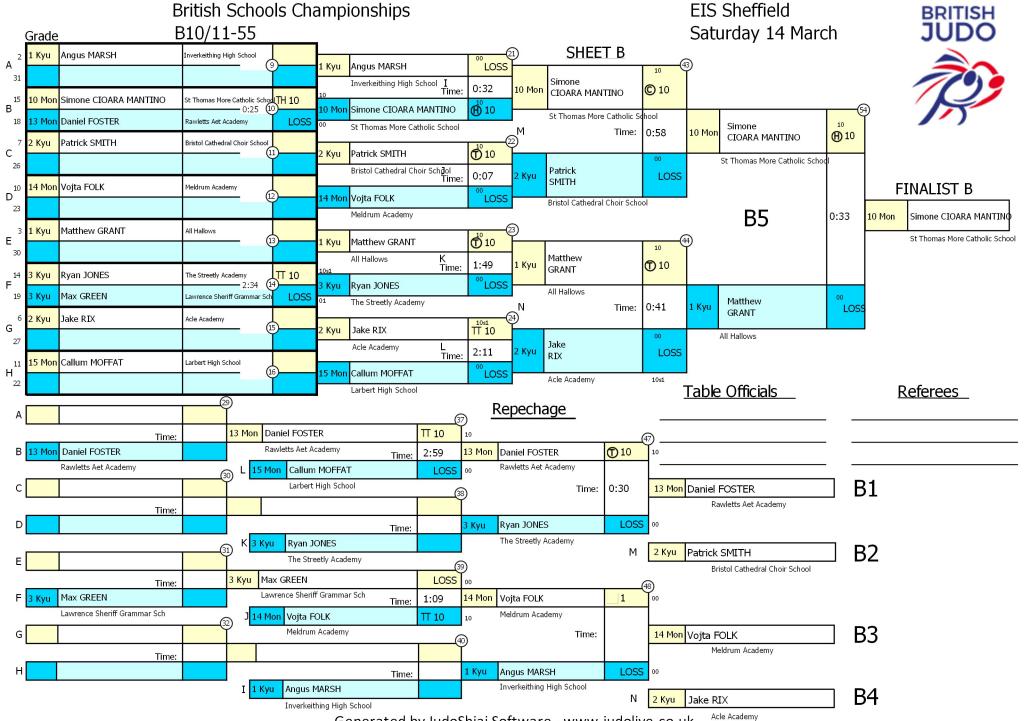

mathbb{A}}$ | Win by direct hansoku-make (not against the spirit)           | 10  |  |
|                | KG                      | Win by kiken-gachi (opponent injured)                         | 10  |  |
|                | FG                      | Win by fusen-gachi (non-appearance)                           | 10  |  |
| T              |                         | Win by waza-ari throw                                         |     |  |
|                | Н                       | Win by waza-ari hold                                          | 5   |  |
| 4              | P                       | Win by penalty (against opponent)                             | 1,1 |  |
|                |                         |                                                               |     |  |

























## British Schools Championships B10/11-90

Saturday 14 March EIS Sheffield



3 Judoka

| Competitors | William<br>BELLOW       | Abdu<br>EL-AMIR | Emils<br>CANKO               |               |                                                            |
|-------------|-------------------------|-----------------|------------------------------|---------------|------------------------------------------------------------|
| Grade       | 2 Kyu                   | 10 Mon          | 15 Mon                       |               | _                                                          |
| Club        | Dartford Grammar School | Charters School | St Michael Catholic School   | Time          |                                                            |
| 1           | 10s