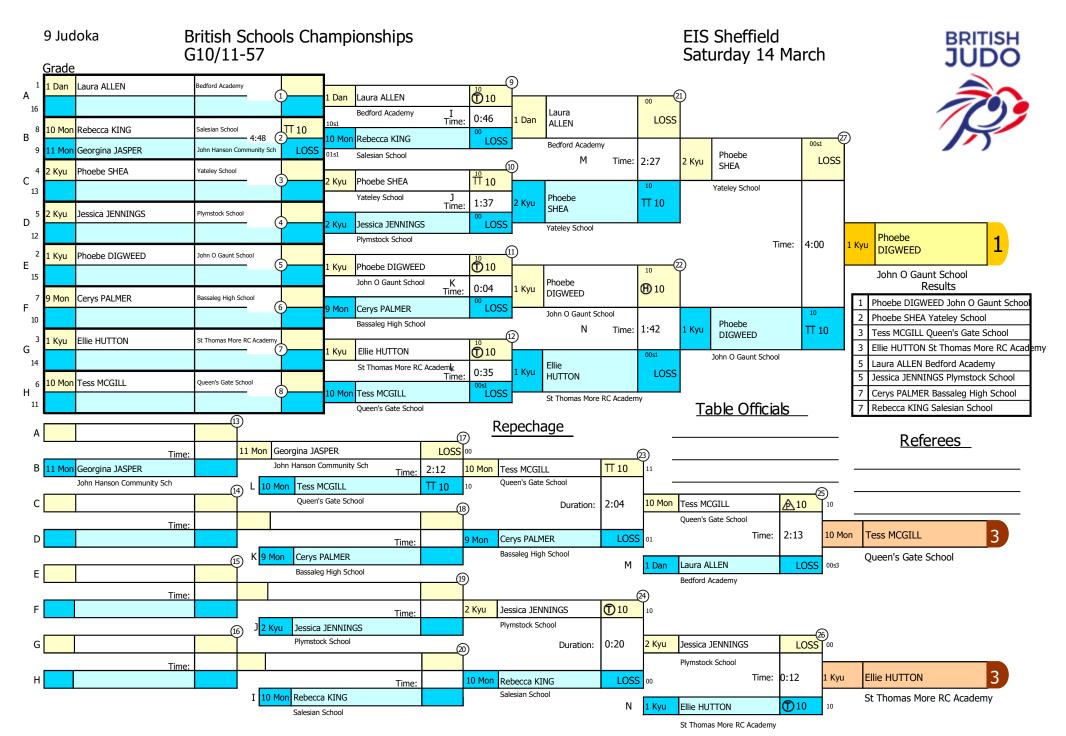

| Win by direct hansoku-make (against the spirit)               | 10  |
| 4 | $\overline{\mathbb{A}}$ | Win by direct hansoku-make (not against the spirit)           | 10  |
|   | KG                      | Win by kiken-gachi (opponent injured)                         | 10  |
|   | FG                      | Win by fusen-gachi (non-appearance)                           | 10  |
|   | T                       | Win by waza-ari throw                                         | 5   |
|   | Н                       | Win by waza-ari hold                                          | 5   |
| 4 | β                       | Win by penalty (against opponent)                             | 1,1 |
|   |                         |                                                               |     |







## British Schools Championships G10/11-78

Saturday 14 March **EIS Sheffield** 



3 Judoka

| Competitors | Sophia<br>FORD                 | Iona<br>MCPHILLIPS | Megan<br>SKILLERN         |          | 15                                       |                |
|-------------|--------------------------------|--------------------|---------------------------|----------|------------------------------------------|----------------|
| Grade       | 2 Kyu                          | 1 Kyu              | 1 Kyu*                    |          |                                          |                |
| Club        | Hertfordshire & Essex High Sch | Linlithgow Academy | Droitwich Spa High School | Time     |                                          |                |
| 1           | 10<br><b