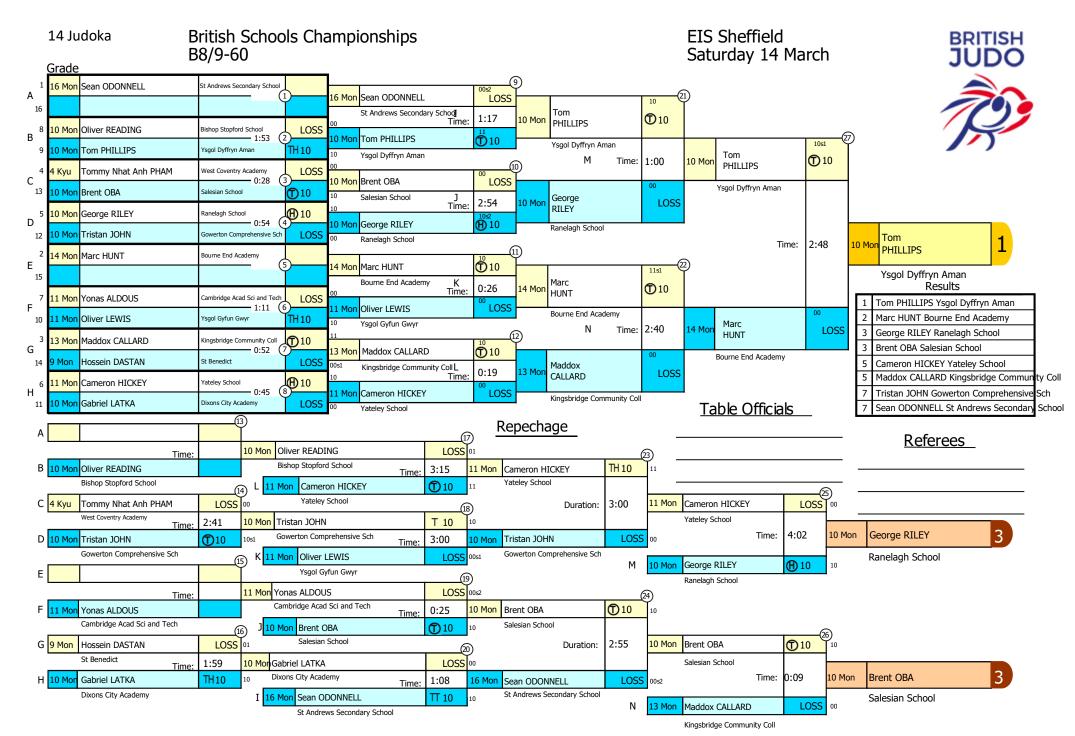

#### **EIS Sheffied**

| G8/9-36 (1)               |                               | G8/9-40 (7)           |                               |
|---------------------------|-------------------------------|-----------------------|-------------------------------|
| 1 Chloe GARRETT           | Woodland School               | 1 Carrieanne EVANS    | Maesteg School                |
| 1 chiec diametri          | Woodiana School               | 2 Charlotte TIMSON    | Great Marlow School           |
|                           |                               | 3 Jessica NUNN        | Burnt Mill Academy            |
|                           |                               | 3 Jocelyn CALLAGHAN   | Queen Anne High School        |
|                           |                               | 5 Josefyn Chebrania   | Queen Anne mgn school         |
| G8/9-44 (8)               |                               | G8/9-48 (11)          |                               |
| 1 Charlotte HAINES        | Lutterworth College           | 1 Leah THAKUR         | St Dominic's Grammar School   |
| 2 Paige SWEETLAND         | Forrester High School         | 2 Sophie CARTWRIGHT   | Eastbank Academy              |
| 3 Fareya MARTIN           | Test Valley School            | 3 Eliza SEDGBEER      | Birchwood High School         |
| 3 Zara WILKINSON          | Lightcliffe Academy           | 3 Katie WINDLE        | St Edmund of Arrowsmith       |
| 5 Macey WEALLEANS         | The Misbourne School          | 5 Ella DORE           | Nonsuch High School For Girls |
| 5 Lillie-Grace DELAHAY    | Maesteg Comprehensive         | 5 Charlotte BURKE     | Saffron Walden County High    |
| G8/9-52 (14)              |                               | G8/9-57 (13)          |                               |
| 1 Esmee HOLGATE           | Queen Elizabeth School        | 1 Tahlia COLLIS-SMITH | Princethorpe College          |
| 2 Evie SHERGILL           | Bohunt School                 | 2 Charlotte HAY       | Tavistock College             |
| 3 Savannah TAMSIN CANNING | Windsor Girls School          | 3 Josie MOORE         | Harton Academy                |
| 3 Elisa THOMPSON          | St Johns School & Sixth Form  | 3 Olivia SIMPSON      | Haberdashers Askes Crayford   |
| 5 Isabelle ADAMS          | Lady Lumleys School           | 5 Grace VANN-STEWART  | Lightcliffe Academy           |
| 5 Sarah SMITH             | Deans Community High School   | 5 Isabelle WILSON     | Mayfield Grammar Sch          |
|                           |                               |                       |                               |
| G8/9-63 (13)              |                               | G8/9+63 (4)           |                               |
| 1 Lucy ROBINSON           | Northallerton School          | 1 Alanna HOPKINS      | Tavistock College             |
| 2 Megan LICENCE           | Dollar Academy                | 2 Ruby FOSTER         | St Julians High School        |
| 3 Hope O'NEILL            | Yateley School                | 3 Tyla-Jane SLATER    | Penair School                 |
| 3 Mayashan SHARMADEKKER   | Wolverhampton Grammar Sch     | 3 Rebecca FRISBY      | Melbourn Village College      |
| 5 Esther MCGREGOR         | Largs Academy                 |                       |                               |
| 5 Rebecca WILLIS          | Cambourne Sci & International |                       |                               |
| B8/9-34 (3)               |                               | B8/9-38 (7)           |                               |
| 1 Callum WOODHAM          | Severn Vale School            | 1 Sabir VALIYEV       | Ashmole Academy               |
| 2 Guy HANKS               | Thornden School               | 2 Bradley HARMER      | Bucklers Mead Academy         |
| 3 Thomas COSTON           | Flegg High School             | 3 Lucas BELL          | Hymers College                |
|                           |                               | 3 Oakley JAMES        | Maidenhill School             |
| B8/9-42 (11)              |                               | B8/9-46 (21)          |                               |
| 1 Maxwell MASUKU          | Bryn Celynnog Comp Sch        | 1 Kajus SEMETA        | Darrick Wood School           |
| 2 Nicholas BOTSENKO       | Ellis Guilford School         | 2 Bradley SWEETEN     | Uddingston Grammar School     |
| 3 Mikey PORTER            | Lingfield College             | 3 Dylan BOND          | Limavady Grammar School       |
| 3 William MCCARTHY        | Mascalls Academy              | 3 Matthew MORLEY      | The Hemel Hempstead School    |
| 5 Kobe MOYSE-MUKHTAR      | Harton Academy                | 5 Jack COOK           | Edgbarrow School              |
| 5 Sonny LANG              | The Axholme Academy           | 5 Alexander LEE       | Eastern High School           |
| ,                         | ,                             |                       | Ü                             |
| B8/9-50 (19)              |                               | B8/9-55 (19)          |                               |
| 1 Ross MCWATT             | Inverurie Academy             | 1 Ollie PURBRICK      | Sheldon School                |
| 2 Victor NIJSEN           | Swanmore College              | 2 Luke WESTWOOD       | Larbert High School           |
| 3 Steven RABET            | Larbert High School           | 3 Samuel JOHN         | Gowerton Comprehensive Sch    |
| 3 Finlay STRANG           | Ross High School              | 3 Mitchell CROSSWELL  | Borden Grammar                |
| 5 Finlay READING          | Ashlawn School                | 5 Bogdan LOSONCZI     | Plymstock School              |
| 5 Logan MCGILCHRIST       | The Misbourne School          | 5 Tiaan SPARROW       | Ysgol Dyffryn Aman            |