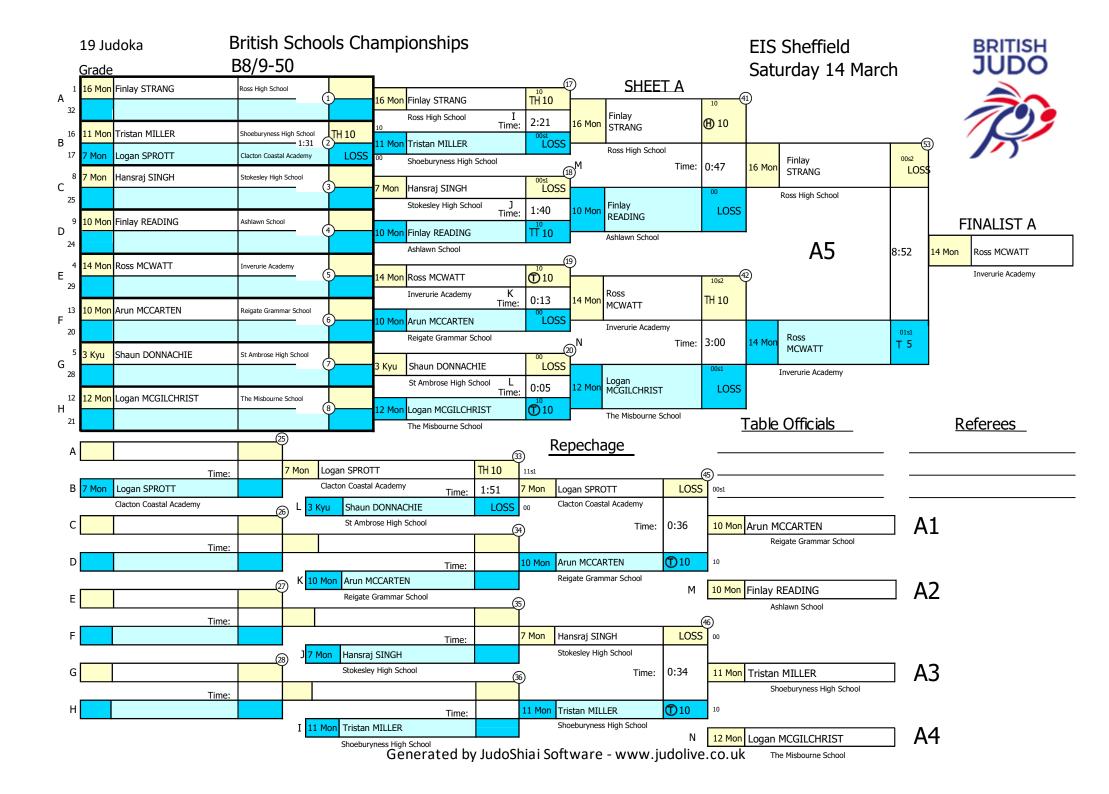

#### **EIS Sheffied**

| G8/9-36 (1)               |                               | G8/9-40 (7)           |                               |
|---------------------------|-------------------------------|-----------------------|-------------------------------|
| 1 Chloe GARRETT           | Woodland School               | 1 Carrieanne EVANS    | Maesteg School                |
| 1 chiec diametri          | Woodiana School               | 2 Charlotte TIMSON    | Great Marlow School           |
|                           |                               | 3 Jessica NUNN        | Burnt Mill Academy            |
|                           |                               | 3 Jocelyn CALLAGHAN   | Queen Anne High School        |
|                           |                               | 5 Josefyn Chebrania   | Queen Anne mgn school         |
| G8/9-44 (8)               |                               | G8/9-48 (11)          |                               |
| 1 Charlotte HAINES        | Lutterworth College           | 1 Leah THAKUR         | St Dominic's Grammar School   |
| 2 Paige SWEETLAND         | Forrester High School         | 2 Sophie CARTWRIGHT   | Eastbank Academy              |
| 3 Fareya MARTIN           | Test Valley School            | 3 Eliza SEDGBEER      | Birchwood High School         |
| 3 Zara WILKINSON          | Lightcliffe Academy           | 3 Katie WINDLE        | St Edmund of Arrowsmith       |
| 5 Macey WEALLEANS         | The Misbourne School          | 5 Ella DORE           | Nonsuch High School For Girls |
| 5 Lillie-Grace DELAHAY    | Maesteg Comprehensive         | 5 Charlotte BURKE     | Saffron Walden County High    |
| G8/9-52 (14)              |                               | G8/9-57 (13)          |                               |
| 1 Esmee HOLGATE           | Queen Elizabeth School        | 1 Tahlia COLLIS-SMITH | Princethorpe College          |
| 2 Evie SHERGILL           | Bohunt School                 | 2 Charlotte HAY       | Tavistock College             |
| 3 Savannah TAMSIN CANNING | Windsor Girls School          | 3 Josie MOORE         | Harton Academy                |
| 3 Elisa THOMPSON          | St Johns School & Sixth Form  | 3 Olivia SIMPSON      | Haberdashers Askes Crayford   |
| 5 Isabelle ADAMS          | Lady Lumleys School           | 5 Grace VANN-STEWART  | Lightcliffe Academy           |
| 5 Sarah SMITH             | Deans Community High School   | 5 Isabelle WILSON     | Mayfield Grammar Sch          |
|                           |                               |                       |                               |
| G8/9-63 (13)              |                               | G8/9+63 (4)           |                               |
| 1 Lucy ROBINSON           | Northallerton School          | 1 Alanna HOPKINS      | Tavistock College             |
| 2 Megan LICENCE           | Dollar Academy                | 2 Ruby FOSTER         | St Julians High School        |
| 3 Hope O'NEILL            | Yateley School                | 3 Tyla-Jane SLATER    | Penair School                 |
| 3 Mayashan SHARMADEKKER   | Wolverhampton Grammar Sch     | 3 Rebecca FRISBY      | Melbourn Village College      |
| 5 Esther MCGREGOR         | Largs Academy                 |                       |                               |
| 5 Rebecca WILLIS          | Cambourne Sci & International |                       |                               |
| B8/9-34 (3)               |                               | B8/9-38 (7)           |                               |
| 1 Callum WOODHAM          | Severn Vale School            | 1 Sabir VALIYEV       | Ashmole Academy               |
| 2 Guy HANKS               | Thornden School               | 2 Bradley HARMER      | Bucklers Mead Academy         |
| 3 Thomas COSTON           | Flegg High School             | 3 Lucas BELL          | Hymers College                |
|                           |                               | 3 Oakley JAMES        | Maidenhill School             |
| B8/9-42 (11)              |                               | B8/9-46 (21)          |                               |
| 1 Maxwell MASUKU          | Bryn Celynnog Comp Sch        | 1 Kajus SEMETA        | Darrick Wood School           |
| 2 Nicholas BOTSENKO       | Ellis Guilford School         | 2 Bradley SWEETEN     | Uddingston Grammar School     |
| 3 Mikey PORTER            | Lingfield College             | 3 Dylan BOND          | Limavady Grammar School       |
| 3 William MCCARTHY        | Mascalls Academy              | 3 Matthew MORLEY      | The Hemel Hempstead School    |
| 5 Kobe MOYSE-MUKHTAR      | Harton Academy                | 5 Jack COOK           | Edgbarrow School              |
| 5 Sonny LANG              | The Axholme Academy           | 5 Alexander LEE       | Eastern High School           |
| ,                         | ,                             |                       | Ü                             |
| B8/9-50 (19)              |                               | B8/9-55 (19)          |                               |
| 1 Ross MCWATT             | Inverurie Academy             | 1 Ollie PURBRICK      | Sheldon School                |
| 2 Victor NIJSEN           | Swanmore College              | 2 Luke WESTWOOD       | Larbert High School           |
| 3 Steven RABET            | Larbert High School           | 3 Samuel JOHN         | Gowerton Comprehensive Sch    |
| 3 Finlay STRANG           | Ross High School              | 3 Mitchell CROSSWELL  | Borden Grammar                |
| 5 Finlay READING          | Ashlawn School                | 5 Bogdan LOSONCZI     | Plymstock School              |
| 5 Logan MCGILCHRIST       | The Misbourne School          | 5 Tiaan SPARROW       | Ysgol Dyffryn Aman            |