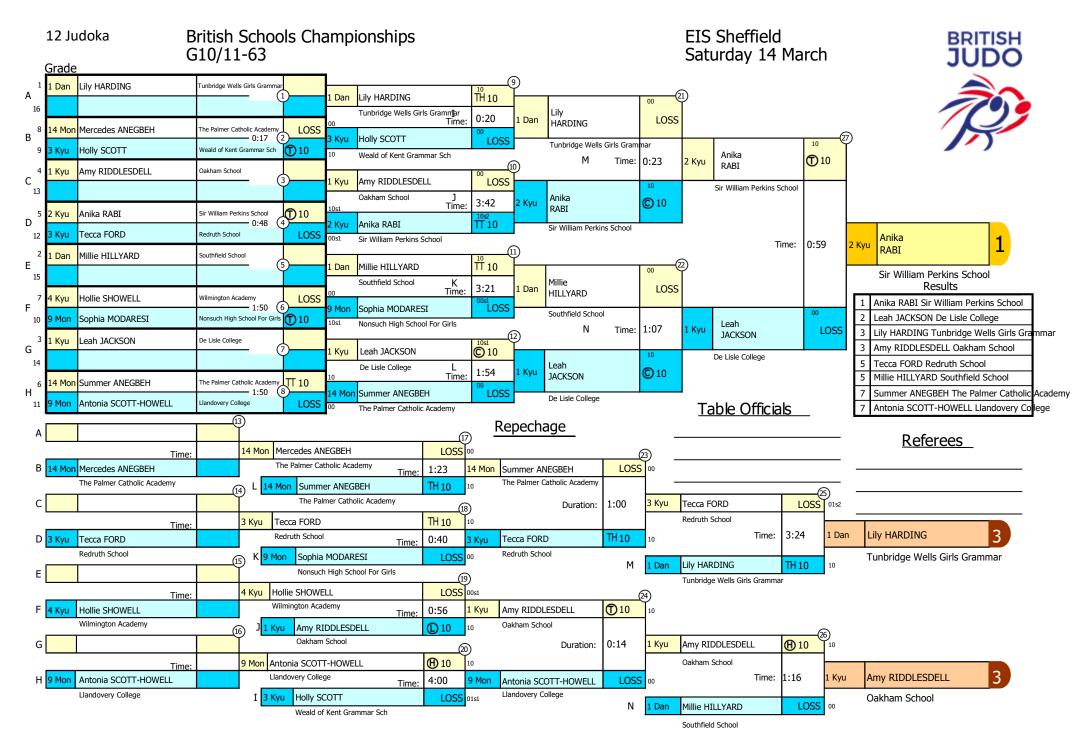

| Win by direct hansoku-make (against the spirit)               | 10  |
| 4 | $\overline{\mathbb{A}}$ | Win by direct hansoku-make (not against the spirit)           | 10  |
|   | KG                      | Win by kiken-gachi (opponent injured)                         | 10  |
|   | FG                      | Win by fusen-gachi (non-appearance)                           | 10  |
|   | T                       | Win by waza-ari throw                                         | 5   |
|   | Н                       | Win by waza-ari hold                                          | 5   |
| 4 | β                       | Win by penalty (against opponent)                             | 1,1 |
|   |                         |                                                               |     |







## British Schools Championships G10/11-78

Saturday 14 March **EIS Sheffield** 



3 Judoka

| Competitors | Sophia<br>FORD                 | Iona<br>MCPHILLIPS | Megan<br>SKILLERN         |          | 15                                       |                |
|-------------|--------------------------------|--------------------|---------------------------|----------|------------------------------------------|----------------|
| Grade       | 2 Kyu                          | 1 Kyu              | 1 Kyu*                    |          |                                          |                |
| Club        | Hertfordshire & Essex High Sch | Linlithgow Academy | Droitwich Spa High School | Time     |                                          |                |
| 1           | 10<br><b>(