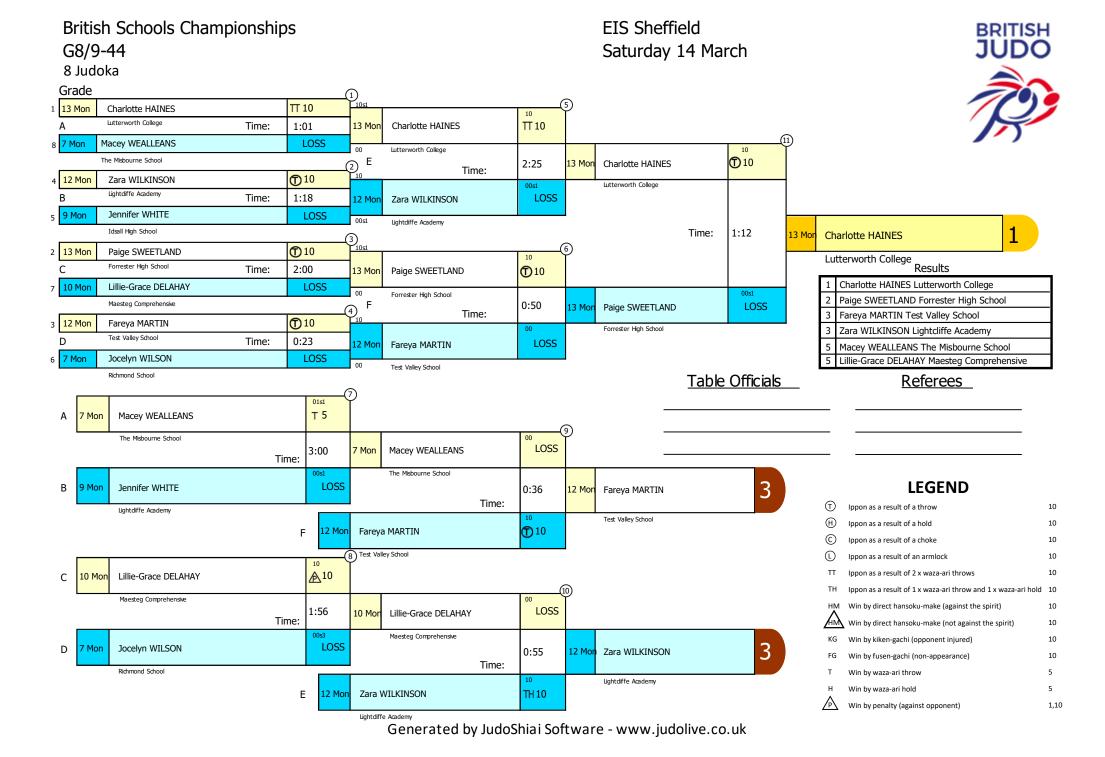

#### **EIS Sheffied**

| G8/9-36 (1)               |                               | G8/9-40 (7)           |                               |
|---------------------------|-------------------------------|-----------------------|-------------------------------|
| 1 Chloe GARRETT           | Woodland School               | 1 Carrieanne EVANS    | Maesteg School                |
| 1 chiec diametri          | Woodiana School               | 2 Charlotte TIMSON    | Great Marlow School           |
|                           |                               | 3 Jessica NUNN        | Burnt Mill Academy            |
|                           |                               | 3 Jocelyn CALLAGHAN   | Queen Anne High School        |
|                           |                               | 5 Josefyn Chebrania   | Queen Anne mgn school         |
| G8/9-44 (8)               |                               | G8/9-48 (11)          |                               |
| 1 Charlotte HAINES        | Lutterworth College           | 1 Leah THAKUR         | St Dominic's Grammar School   |
| 2 Paige SWEETLAND         | Forrester High School         | 2 Sophie CARTWRIGHT   | Eastbank Academy              |
| 3 Fareya MARTIN           | Test Valley School            | 3 Eliza SEDGBEER      | Birchwood High School         |
| 3 Zara WILKINSON          | Lightcliffe Academy           | 3 Katie WINDLE        | St Edmund of Arrowsmith       |
| 5 Macey WEALLEANS         | The Misbourne School          | 5 Ella DORE           | Nonsuch High School For Girls |
| 5 Lillie-Grace DELAHAY    | Maesteg Comprehensive         | 5 Charlotte BURKE     | Saffron Walden County High    |
| G8/9-52 (14)              |                               | G8/9-57 (13)          |                               |
| 1 Esmee HOLGATE           | Queen Elizabeth School        | 1 Tahlia COLLIS-SMITH | Princethorpe College          |
| 2 Evie SHERGILL           | Bohunt School                 | 2 Charlotte HAY       | Tavistock College             |
| 3 Savannah TAMSIN CANNING | Windsor Girls School          | 3 Josie MOORE         | Harton Academy                |
| 3 Elisa THOMPSON          | St Johns School & Sixth Form  | 3 Olivia SIMPSON      | Haberdashers Askes Crayford   |
| 5 Isabelle ADAMS          | Lady Lumleys School           | 5 Grace VANN-STEWART  | Lightcliffe Academy           |
| 5 Sarah SMITH             | Deans Community High School   | 5 Isabelle WILSON     | Mayfield Grammar Sch          |
|                           |                               |                       |                               |
| G8/9-63 (13)              |                               | G8/9+63 (4)           |                               |
| 1 Lucy ROBINSON           | Northallerton School          | 1 Alanna HOPKINS      | Tavistock College             |
| 2 Megan LICENCE           | Dollar Academy                | 2 Ruby FOSTER         | St Julians High School        |
| 3 Hope O'NEILL            | Yateley School                | 3 Tyla-Jane SLATER    | Penair School                 |
| 3 Mayashan SHARMADEKKER   | Wolverhampton Grammar Sch     | 3 Rebecca FRISBY      | Melbourn Village College      |
| 5 Esther MCGREGOR         | Largs Academy                 |                       |                               |
| 5 Rebecca WILLIS          | Cambourne Sci & International |                       |                               |
| B8/9-34 (3)               |                               | B8/9-38 (7)           |                               |
| 1 Callum WOODHAM          | Severn Vale School            | 1 Sabir VALIYEV       | Ashmole Academy               |
| 2 Guy HANKS               | Thornden School               | 2 Bradley HARMER      | Bucklers Mead Academy         |
| 3 Thomas COSTON           | Flegg High School             | 3 Lucas BELL          | Hymers College                |
|                           |                               | 3 Oakley JAMES        | Maidenhill School             |
| B8/9-42 (11)              |                               | B8/9-46 (21)          |                               |
| 1 Maxwell MASUKU          | Bryn Celynnog Comp Sch        | 1 Kajus SEMETA        | Darrick Wood School           |
| 2 Nicholas BOTSENKO       | Ellis Guilford School         | 2 Bradley SWEETEN     | Uddingston Grammar School     |
| 3 Mikey PORTER            | Lingfield College             | 3 Dylan BOND          | Limavady Grammar School       |
| 3 William MCCARTHY        | Mascalls Academy              | 3 Matthew MORLEY      | The Hemel Hempstead School    |
| 5 Kobe MOYSE-MUKHTAR      | Harton Academy                | 5 Jack COOK           | Edgbarrow School              |
| 5 Sonny LANG              | The Axholme Academy           | 5 Alexander LEE       | Eastern High School           |
| ,                         | ,                             |                       | Ü                             |
| B8/9-50 (19)              |                               | B8/9-55 (19)          |                               |
| 1 Ross MCWATT             | Inverurie Academy             | 1 Ollie PURBRICK      | Sheldon School                |
| 2 Victor NIJSEN           | Swanmore College              | 2 Luke WESTWOOD       | Larbert High School           |
| 3 Steven RABET            | Larbert High School           | 3 Samuel JOHN         | Gowerton Comprehensive Sch    |
| 3 Finlay STRANG           | Ross High School              | 3 Mitchell CROSSWELL  | Borden Grammar                |
| 5 Finlay READING          | Ashlawn School                | 5 Bogdan LOSONCZI     | Plymstock School              |
| 5 Logan MCGILCHRIST       | The Misbourne School          | 5 Tiaan SPARROW       | Ysgol Dyffryn Aman            |