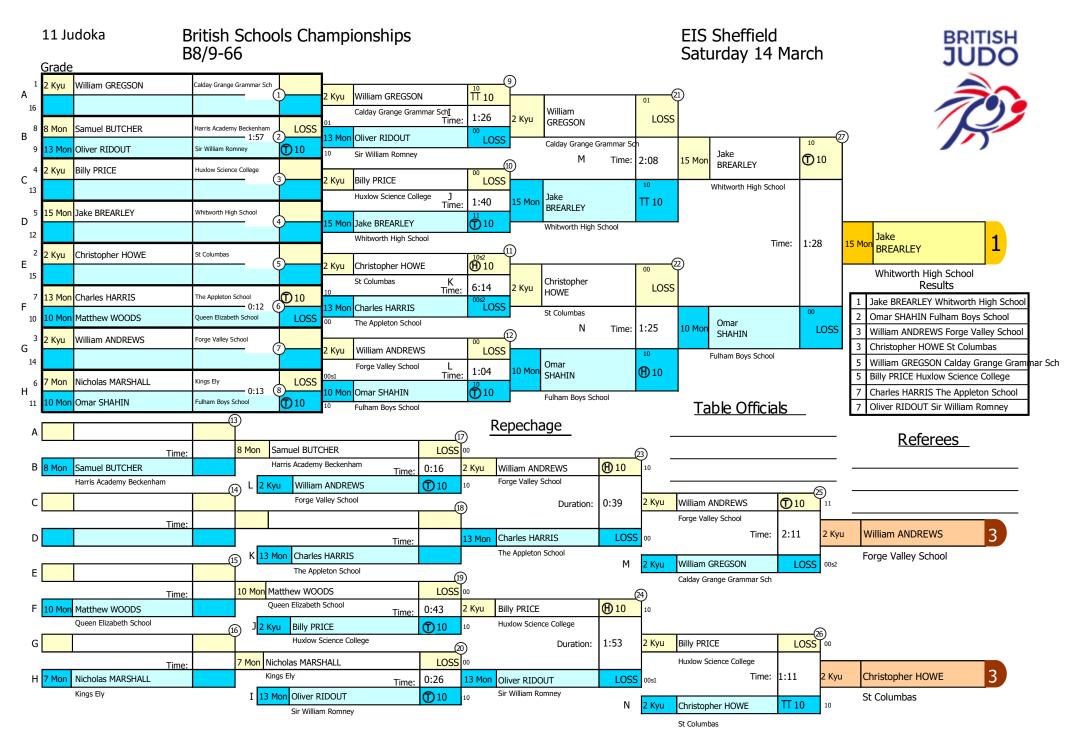

Win by waza-ari throw                                         | 5   |
| Н        | Win by waza-ari hold                                          | 5   |
| P        | Win by penalty (against opponent)                             | 1,1 |
|          |                                                               |     |

| <u>Table Officials</u> | <u>Referees</u> |
|------------------------|-----------------|
|                        |                 |
|                        |                 |
|                        |                 |

Results

| Pos | Name                              |
|-----|-----------------------------------|
| 1   | Callum WOODHAM Severn Vale School |
| 2   | Guy HANKS Thornden School         |
| 3   | Thomas COSTON Flegg High School   |





























## **British Schools Championships** B8/9+73

## Saturday 14 March **EIS Sheffield**

5 Judoka

| Competitors | Arad<br>GHAFOORI RAD    | James<br>WATSON | William<br>GILBANK    | Shai<br>IVEY          | Fraser<br>ANDREW       | ]         |
|-------------|-------------------------|-----------------|-----------------------|-----------------------|------------------------|-----------|
| Grade       | 13 Mon                  | 13 Mon          | 10 Mon                | 7 Mon                 | 3 Kyu                  |           |
| Club        | St Ninian's High School | Meldrum Academy | Birchwood High School | Ernest Bevin College  | St Ambrose High School | Time      |
| 1           |                         |                 |                       | 10s1<br>HH <b>1</b> 0 | 00s3<br>LOSS