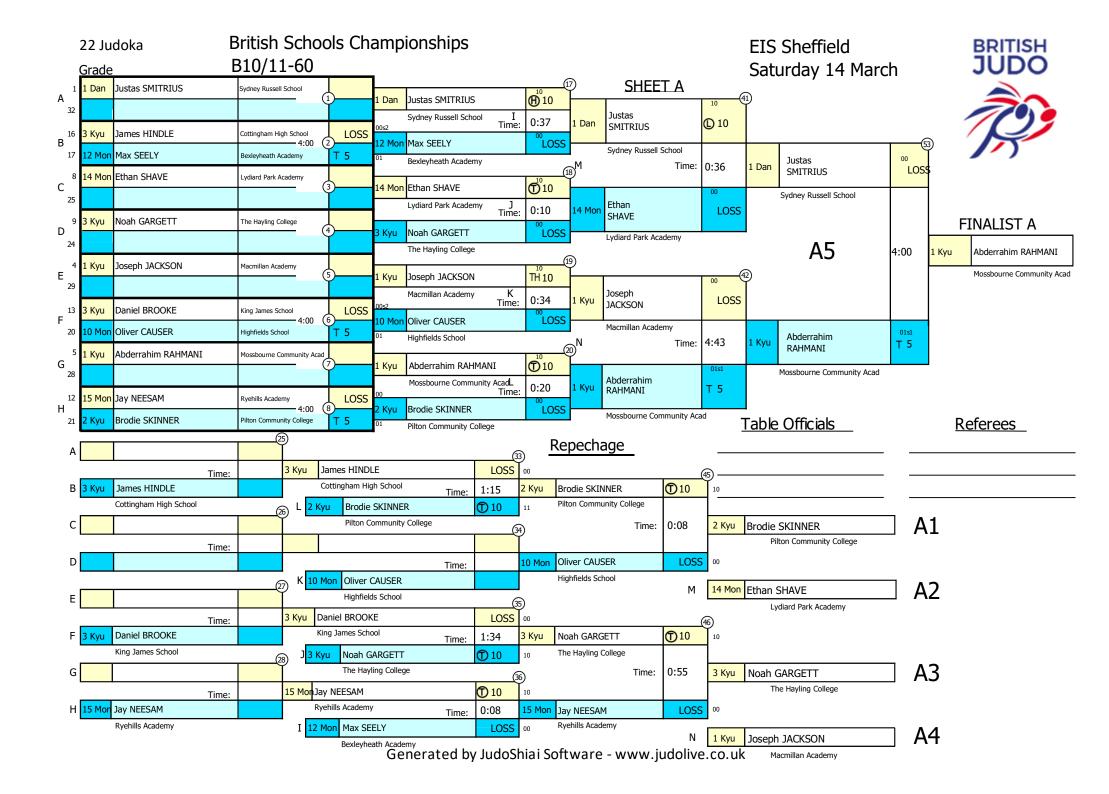

bb{A}}$ | Win by direct hansoku-make (not against the spirit)           | 10  |  |
|                | KG                      | Win by kiken-gachi (opponent injured)                         | 10  |  |
|                | FG                      | Win by fusen-gachi (non-appearance)                           | 10  |  |
| T              |                         | Win by waza-ari throw                                         |     |  |
|                | Н                       | Win by waza-ari hold                                          | 5   |  |
| 4              | P                       | Win by penalty (against opponent)                             | 1,1 |  |
|                |                         |                                                               |     |  |

























## British Schools Championships B10/11-90

Saturday 14 March EIS Sheffield



3 Judoka

| Competitors | William<br>BELLOW       | Abdu<br>EL-AMIR | Emils<br>CANKO               |               |                                                            |
|-------------|-------------------------|-----------------|------------------------------|---------------|------------------------------------------------------------|
| Grade       | 2 Kyu                   | 10 Mon          | 15 Mon                       |               | _                                                          |
| Club        | Dartford Grammar School | Charters School | St Michael Catholic School   | Time          |                                                            |
| 1           | 10s1<br