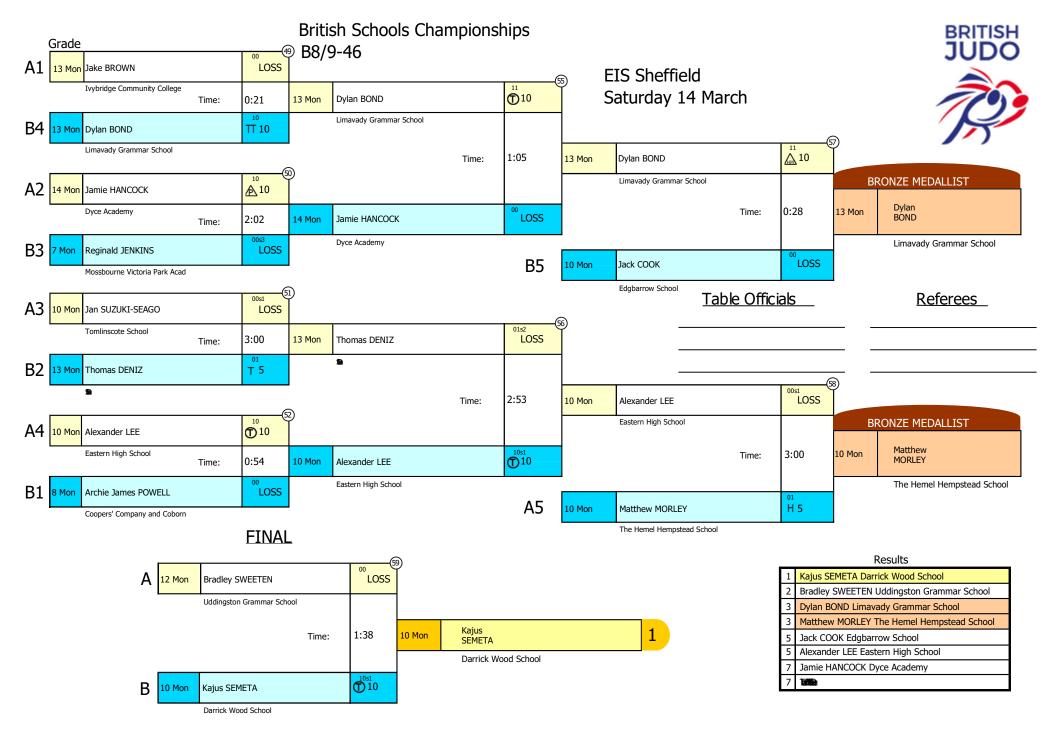

#### **EIS Sheffied**

| G8/9-36 (1)               |                               | G8/9-40 (7)           |                               |
|---------------------------|-------------------------------|-----------------------|-------------------------------|
| 1 Chloe GARRETT           | Woodland School               | 1 Carrieanne EVANS    | Maesteg School                |
| 1 chiec diametri          | Woodiana School               | 2 Charlotte TIMSON    | Great Marlow School           |
|                           |                               | 3 Jessica NUNN        | Burnt Mill Academy            |
|                           |                               | 3 Jocelyn CALLAGHAN   | Queen Anne High School        |
|                           |                               | 5 Josefyn Chebrania   | Queen Anne mgn school         |
| G8/9-44 (8)               |                               | G8/9-48 (11)          |                               |
| 1 Charlotte HAINES        | Lutterworth College           | 1 Leah THAKUR         | St Dominic's Grammar School   |
| 2 Paige SWEETLAND         | Forrester High School         | 2 Sophie CARTWRIGHT   | Eastbank Academy              |
| 3 Fareya MARTIN           | Test Valley School            | 3 Eliza SEDGBEER      | Birchwood High School         |
| 3 Zara WILKINSON          | Lightcliffe Academy           | 3 Katie WINDLE        | St Edmund of Arrowsmith       |
| 5 Macey WEALLEANS         | The Misbourne School          | 5 Ella DORE           | Nonsuch High School For Girls |
| 5 Lillie-Grace DELAHAY    | Maesteg Comprehensive         | 5 Charlotte BURKE     | Saffron Walden County High    |
| G8/9-52 (14)              |                               | G8/9-57 (13)          |                               |
| 1 Esmee HOLGATE           | Queen Elizabeth School        | 1 Tahlia COLLIS-SMITH | Princethorpe College          |
| 2 Evie SHERGILL           | Bohunt School                 | 2 Charlotte HAY       | Tavistock College             |
| 3 Savannah TAMSIN CANNING | Windsor Girls School          | 3 Josie MOORE         | Harton Academy                |
| 3 Elisa THOMPSON          | St Johns School & Sixth Form  | 3 Olivia SIMPSON      | Haberdashers Askes Crayford   |
| 5 Isabelle ADAMS          | Lady Lumleys School           | 5 Grace VANN-STEWART  | Lightcliffe Academy           |
| 5 Sarah SMITH             | Deans Community High School   | 5 Isabelle WILSON     | Mayfield Grammar Sch          |
|                           |                               |                       |                               |
| G8/9-63 (13)              |                               | G8/9+63 (4)           |                               |
| 1 Lucy ROBINSON           | Northallerton School          | 1 Alanna HOPKINS      | Tavistock College             |
| 2 Megan LICENCE           | Dollar Academy                | 2 Ruby FOSTER         | St Julians High School        |
| 3 Hope O'NEILL            | Yateley School                | 3 Tyla-Jane SLATER    | Penair School                 |
| 3 Mayashan SHARMADEKKER   | Wolverhampton Grammar Sch     | 3 Rebecca FRISBY      | Melbourn Village College      |
| 5 Esther MCGREGOR         | Largs Academy                 |                       |                               |
| 5 Rebecca WILLIS          | Cambourne Sci & International |                       |                               |
| B8/9-34 (3)               |                               | B8/9-38 (7)           |                               |
| 1 Callum WOODHAM          | Severn Vale School            | 1 Sabir VALIYEV       | Ashmole Academy               |
| 2 Guy HANKS               | Thornden School               | 2 Bradley HARMER      | Bucklers Mead Academy         |
| 3 Thomas COSTON           | Flegg High School             | 3 Lucas BELL          | Hymers College                |
|                           |                               | 3 Oakley JAMES        | Maidenhill School             |
| B8/9-42 (11)              |                               | B8/9-46 (21)          |                               |
| 1 Maxwell MASUKU          | Bryn Celynnog Comp Sch        | 1 Kajus SEMETA        | Darrick Wood School           |
| 2 Nicholas BOTSENKO       | Ellis Guilford School         | 2 Bradley SWEETEN     | Uddingston Grammar School     |
| 3 Mikey PORTER            | Lingfield College             | 3 Dylan BOND          | Limavady Grammar School       |
| 3 William MCCARTHY        | Mascalls Academy              | 3 Matthew MORLEY      | The Hemel Hempstead School    |
| 5 Kobe MOYSE-MUKHTAR      | Harton Academy                | 5 Jack COOK           | Edgbarrow School              |
| 5 Sonny LANG              | The Axholme Academy           | 5 Alexander LEE       | Eastern High School           |
| ,                         | ,                             |                       | Ü                             |
| B8/9-50 (19)              |                               | B8/9-55 (19)          |                               |
| 1 Ross MCWATT             | Inverurie Academy             | 1 Ollie PURBRICK      | Sheldon School                |
| 2 Victor NIJSEN           | Swanmore College              | 2 Luke WESTWOOD       | Larbert High School           |
| 3 Steven RABET            | Larbert High School           | 3 Samuel JOHN         | Gowerton Comprehensive Sch    |
| 3 Finlay STRANG           | Ross High School              | 3 Mitchell CROSSWELL  | Borden Grammar                |
| 5 Finlay READING          | Ashlawn School                | 5 Bogdan LOSONCZI     | Plymstock School              |
| 5 Logan MCGILCHRIST       | The Misbourne School          | 5 Tiaan SPARROW       | Ysgol Dyffryn Aman            |