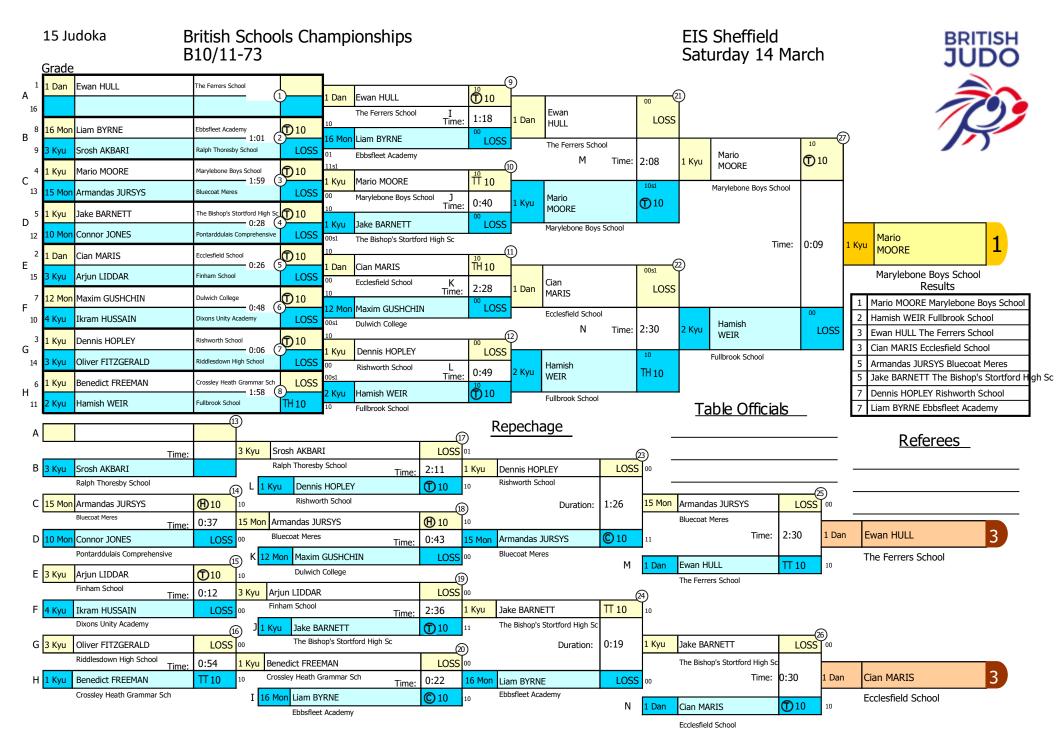

n by direct hansoku-make (not against the spirit)           | 10  |  |
|                | KG                      | Win by kiken-gachi (opponent injured)                         | 10  |  |
|                | FG                      | Win by fusen-gachi (non-appearance)                           | 10  |  |
| T              |                         | Win by waza-ari throw                                         |     |  |
|                | Н                       | Win by waza-ari hold                                          | 5   |  |
| 4              | P                       | Win by penalty (against opponent)                             | 1,1 |  |
|                |                         |                                                               |     |  |

























## British Schools Championships B10/11-90

Saturday 14 March EIS Sheffield



3 Judoka

| Competitors | William<br>BELLOW       | Abdu<br>EL-AMIR | Emils<br>CANKO               |               |                                                            |
|-------------|-------------------------|-----------------|------------------------------|---------------|------------------------------------------------------------|
| Grade       | 2 Kyu                   | 10 Mon          | 15 Mon                       |               | _                                                          |
| Club        | Dartford Grammar School | Charters School | St Michael Catholic School   | Time          |                                                            |
| 1           | 10s1<br>① 10