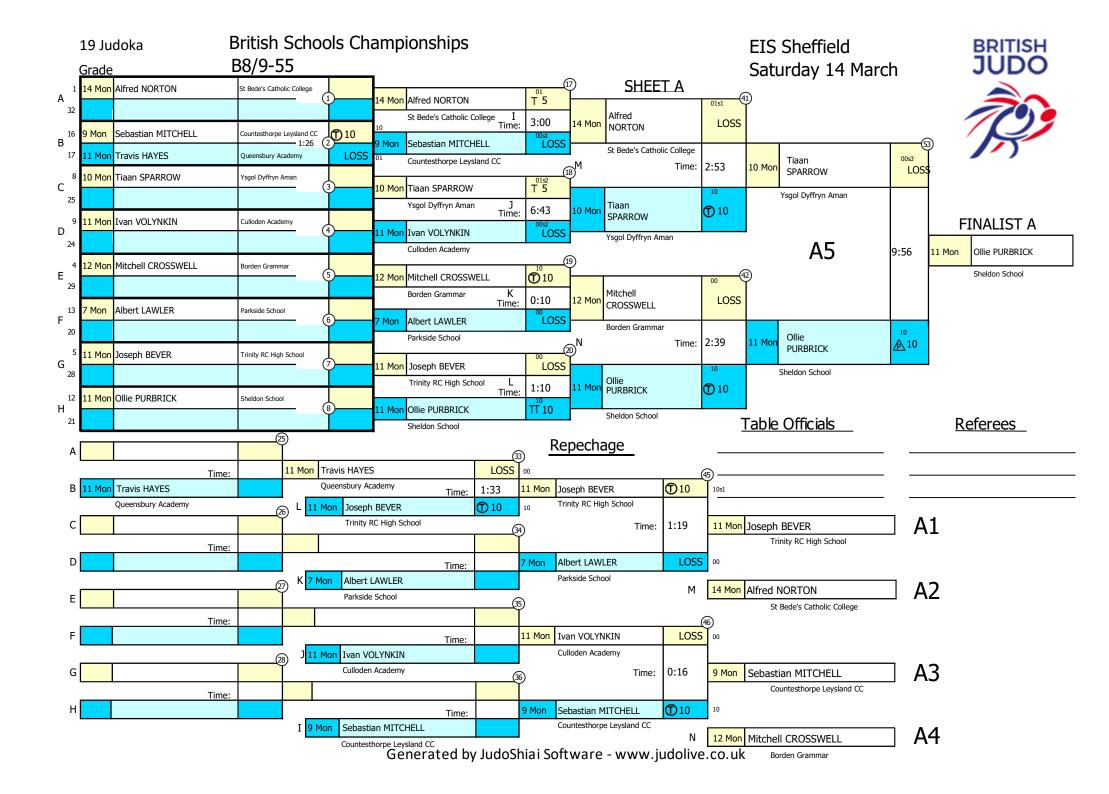

#### **EIS Sheffied**

| G8/9-36 (1)               |                               | G8/9-40 (7)           |                               |
|---------------------------|-------------------------------|-----------------------|-------------------------------|
| 1 Chloe GARRETT           | Woodland School               | 1 Carrieanne EVANS    | Maesteg School                |
| 1 chiec diametri          | Woodiana School               | 2 Charlotte TIMSON    | Great Marlow School           |
|                           |                               | 3 Jessica NUNN        | Burnt Mill Academy            |
|                           |                               | 3 Jocelyn CALLAGHAN   | Queen Anne High School        |
|                           |                               | 5 Josefyn Chebrania   | Queen Anne mgn school         |
| G8/9-44 (8)               |                               | G8/9-48 (11)          |                               |
| 1 Charlotte HAINES        | Lutterworth College           | 1 Leah THAKUR         | St Dominic's Grammar School   |
| 2 Paige SWEETLAND         | Forrester High School         | 2 Sophie CARTWRIGHT   | Eastbank Academy              |
| 3 Fareya MARTIN           | Test Valley School            | 3 Eliza SEDGBEER      | Birchwood High School         |
| 3 Zara WILKINSON          | Lightcliffe Academy           | 3 Katie WINDLE        | St Edmund of Arrowsmith       |
| 5 Macey WEALLEANS         | The Misbourne School          | 5 Ella DORE           | Nonsuch High School For Girls |
| 5 Lillie-Grace DELAHAY    | Maesteg Comprehensive         | 5 Charlotte BURKE     | Saffron Walden County High    |
| G8/9-52 (14)              |                               | G8/9-57 (13)          |                               |
| 1 Esmee HOLGATE           | Queen Elizabeth School        | 1 Tahlia COLLIS-SMITH | Princethorpe College          |
| 2 Evie SHERGILL           | Bohunt School                 | 2 Charlotte HAY       | Tavistock College             |
| 3 Savannah TAMSIN CANNING | Windsor Girls School          | 3 Josie MOORE         | Harton Academy                |
| 3 Elisa THOMPSON          | St Johns School & Sixth Form  | 3 Olivia SIMPSON      | Haberdashers Askes Crayford   |
| 5 Isabelle ADAMS          | Lady Lumleys School           | 5 Grace VANN-STEWART  | Lightcliffe Academy           |
| 5 Sarah SMITH             | Deans Community High School   | 5 Isabelle WILSON     | Mayfield Grammar Sch          |
|                           |                               |                       |                               |
| G8/9-63 (13)              |                               | G8/9+63 (4)           |                               |
| 1 Lucy ROBINSON           | Northallerton School          | 1 Alanna HOPKINS      | Tavistock College             |
| 2 Megan LICENCE           | Dollar Academy                | 2 Ruby FOSTER         | St Julians High School        |
| 3 Hope O'NEILL            | Yateley School                | 3 Tyla-Jane SLATER    | Penair School                 |
| 3 Mayashan SHARMADEKKER   | Wolverhampton Grammar Sch     | 3 Rebecca FRISBY      | Melbourn Village College      |
| 5 Esther MCGREGOR         | Largs Academy                 |                       |                               |
| 5 Rebecca WILLIS          | Cambourne Sci & International |                       |                               |
| B8/9-34 (3)               |                               | B8/9-38 (7)           |                               |
| 1 Callum WOODHAM          | Severn Vale School            | 1 Sabir VALIYEV       | Ashmole Academy               |
| 2 Guy HANKS               | Thornden School               | 2 Bradley HARMER      | Bucklers Mead Academy         |
| 3 Thomas COSTON           | Flegg High School             | 3 Lucas BELL          | Hymers College                |
|                           |                               | 3 Oakley JAMES        | Maidenhill School             |
| B8/9-42 (11)              |                               | B8/9-46 (21)          |                               |
| 1 Maxwell MASUKU          | Bryn Celynnog Comp Sch        | 1 Kajus SEMETA        | Darrick Wood School           |
| 2 Nicholas BOTSENKO       | Ellis Guilford School         | 2 Bradley SWEETEN     | Uddingston Grammar School     |
| 3 Mikey PORTER            | Lingfield College             | 3 Dylan BOND          | Limavady Grammar School       |
| 3 William MCCARTHY        | Mascalls Academy              | 3 Matthew MORLEY      | The Hemel Hempstead School    |
| 5 Kobe MOYSE-MUKHTAR      | Harton Academy                | 5 Jack COOK           | Edgbarrow School              |
| 5 Sonny LANG              | The Axholme Academy           | 5 Alexander LEE       | Eastern High School           |
| ,                         | ,                             |                       | Ü                             |
| B8/9-50 (19)              |                               | B8/9-55 (19)          |                               |
| 1 Ross MCWATT             | Inverurie Academy             | 1 Ollie PURBRICK      | Sheldon School                |
| 2 Victor NIJSEN           | Swanmore College              | 2 Luke WESTWOOD       | Larbert High School           |
| 3 Steven RABET            | Larbert High School           | 3 Samuel JOHN         | Gowerton Comprehensive Sch    |
| 3 Finlay STRANG           | Ross High School              | 3 Mitchell CROSSWELL  | Borden Grammar                |
| 5 Finlay READING          | Ashlawn School                | 5 Bogdan LOSONCZI     | Plymstock School              |
| 5 Logan MCGILCHRIST       | The Misbourne School          | 5 Tiaan SPARROW       | Ysgol Dyffryn Aman            |