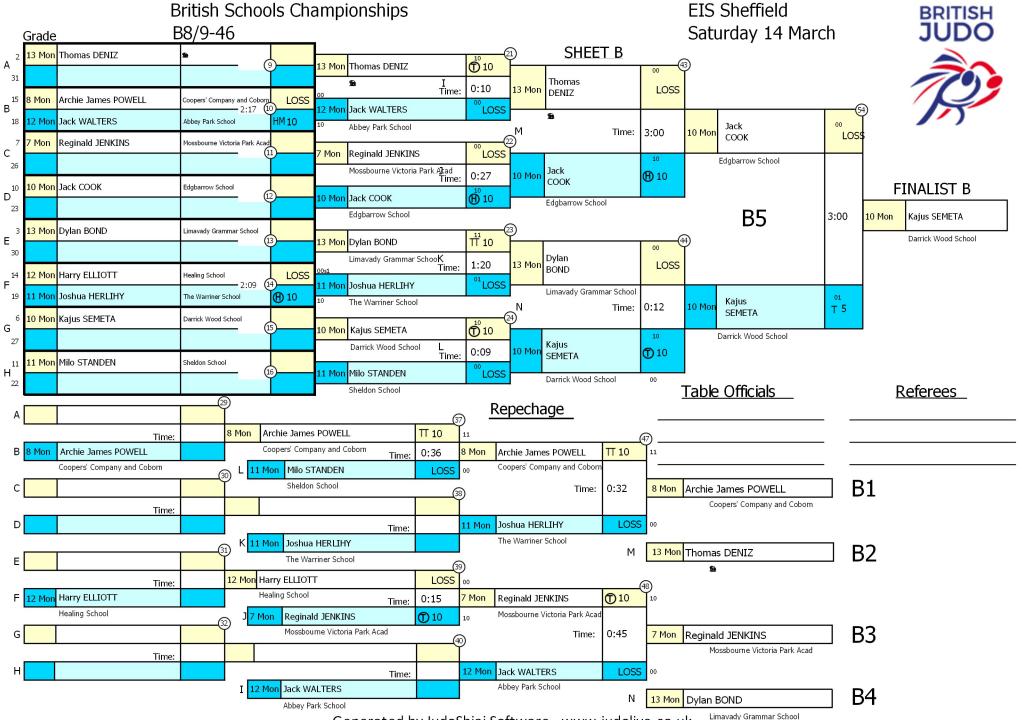

#### **EIS Sheffied**

| G8/9-36 (1)               |                               | G8/9-40 (7)           |                               |
|---------------------------|-------------------------------|-----------------------|-------------------------------|
| 1 Chloe GARRETT           | Woodland School               | 1 Carrieanne EVANS    | Maesteg School                |
| 1 chiec diametri          | Woodiana School               | 2 Charlotte TIMSON    | Great Marlow School           |
|                           |                               | 3 Jessica NUNN        | Burnt Mill Academy            |
|                           |                               | 3 Jocelyn CALLAGHAN   | Queen Anne High School        |
|                           |                               | 5 Josefyn Chebrania   | Queen Anne mgn school         |
| G8/9-44 (8)               |                               | G8/9-48 (11)          |                               |
| 1 Charlotte HAINES        | Lutterworth College           | 1 Leah THAKUR         | St Dominic's Grammar School   |
| 2 Paige SWEETLAND         | Forrester High School         | 2 Sophie CARTWRIGHT   | Eastbank Academy              |
| 3 Fareya MARTIN           | Test Valley School            | 3 Eliza SEDGBEER      | Birchwood High School         |
| 3 Zara WILKINSON          | Lightcliffe Academy           | 3 Katie WINDLE        | St Edmund of Arrowsmith       |
| 5 Macey WEALLEANS         | The Misbourne School          | 5 Ella DORE           | Nonsuch High School For Girls |
| 5 Lillie-Grace DELAHAY    | Maesteg Comprehensive         | 5 Charlotte BURKE     | Saffron Walden County High    |
| G8/9-52 (14)              |                               | G8/9-57 (13)          |                               |
| 1 Esmee HOLGATE           | Queen Elizabeth School        | 1 Tahlia COLLIS-SMITH | Princethorpe College          |
| 2 Evie SHERGILL           | Bohunt School                 | 2 Charlotte HAY       | Tavistock College             |
| 3 Savannah TAMSIN CANNING | Windsor Girls School          | 3 Josie MOORE         | Harton Academy                |
| 3 Elisa THOMPSON          | St Johns School & Sixth Form  | 3 Olivia SIMPSON      | Haberdashers Askes Crayford   |
| 5 Isabelle ADAMS          | Lady Lumleys School           | 5 Grace VANN-STEWART  | Lightcliffe Academy           |
| 5 Sarah SMITH             | Deans Community High School   | 5 Isabelle WILSON     | Mayfield Grammar Sch          |
|                           |                               |                       |                               |
| G8/9-63 (13)              |                               | G8/9+63 (4)           |                               |
| 1 Lucy ROBINSON           | Northallerton School          | 1 Alanna HOPKINS      | Tavistock College             |
| 2 Megan LICENCE           | Dollar Academy                | 2 Ruby FOSTER         | St Julians High School        |
| 3 Hope O'NEILL            | Yateley School                | 3 Tyla-Jane SLATER    | Penair School                 |
| 3 Mayashan SHARMADEKKER   | Wolverhampton Grammar Sch     | 3 Rebecca FRISBY      | Melbourn Village College      |
| 5 Esther MCGREGOR         | Largs Academy                 |                       |                               |
| 5 Rebecca WILLIS          | Cambourne Sci & International |                       |                               |
| B8/9-34 (3)               |                               | B8/9-38 (7)           |                               |
| 1 Callum WOODHAM          | Severn Vale School            | 1 Sabir VALIYEV       | Ashmole Academy               |
| 2 Guy HANKS               | Thornden School               | 2 Bradley HARMER      | Bucklers Mead Academy         |
| 3 Thomas COSTON           | Flegg High School             | 3 Lucas BELL          | Hymers College                |
|                           |                               | 3 Oakley JAMES        | Maidenhill School             |
| B8/9-42 (11)              |                               | B8/9-46 (21)          |                               |
| 1 Maxwell MASUKU          | Bryn Celynnog Comp Sch        | 1 Kajus SEMETA        | Darrick Wood School           |
| 2 Nicholas BOTSENKO       | Ellis Guilford School         | 2 Bradley SWEETEN     | Uddingston Grammar School     |
| 3 Mikey PORTER            | Lingfield College             | 3 Dylan BOND          | Limavady Grammar School       |
| 3 William MCCARTHY        | Mascalls Academy              | 3 Matthew MORLEY      | The Hemel Hempstead School    |
| 5 Kobe MOYSE-MUKHTAR      | Harton Academy                | 5 Jack COOK           | Edgbarrow School              |
| 5 Sonny LANG              | The Axholme Academy           | 5 Alexander LEE       | Eastern High School           |
| ,                         | ,                             |                       | Ü                             |
| B8/9-50 (19)              |                               | B8/9-55 (19)          |                               |
| 1 Ross MCWATT             | Inverurie Academy             | 1 Ollie PURBRICK      | Sheldon School                |
| 2 Victor NIJSEN           | Swanmore College              | 2 Luke WESTWOOD       | Larbert High School           |
| 3 Steven RABET            | Larbert High School           | 3 Samuel JOHN         | Gowerton Comprehensive Sch    |
| 3 Finlay STRANG           | Ross High School              | 3 Mitchell CROSSWELL  | Borden Grammar                |
| 5 Finlay READING          | Ashlawn School                | 5 Bogdan LOSONCZI     | Plymstock School              |
| 5 Logan MCGILCHRIST       | The Misbourne School          | 5 Tiaan SPARROW       | Ysgol Dyffryn Aman            |