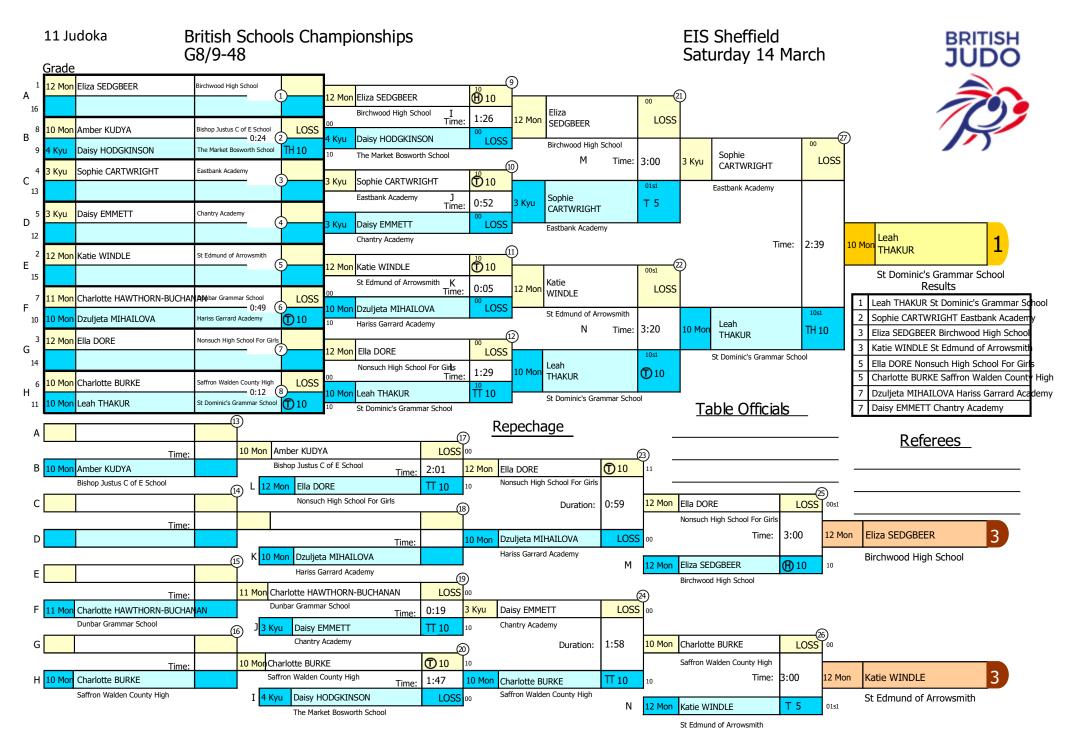

#### **EIS Sheffied**

| G8/9-36 (1)               |                               | G8/9-40 (7)           |                               |
|---------------------------|-------------------------------|-----------------------|-------------------------------|
| 1 Chloe GARRETT           | Woodland School               | 1 Carrieanne EVANS    | Maesteg School                |
| 1 chiec diametri          | Woodiana School               | 2 Charlotte TIMSON    | Great Marlow School           |
|                           |                               | 3 Jessica NUNN        | Burnt Mill Academy            |
|                           |                               | 3 Jocelyn CALLAGHAN   | Queen Anne High School        |
|                           |                               | 5 Josefyn Chebrania   | Queen Anne mgn school         |
| G8/9-44 (8)               |                               | G8/9-48 (11)          |                               |
| 1 Charlotte HAINES        | Lutterworth College           | 1 Leah THAKUR         | St Dominic's Grammar School   |
| 2 Paige SWEETLAND         | Forrester High School         | 2 Sophie CARTWRIGHT   | Eastbank Academy              |
| 3 Fareya MARTIN           | Test Valley School            | 3 Eliza SEDGBEER      | Birchwood High School         |
| 3 Zara WILKINSON          | Lightcliffe Academy           | 3 Katie WINDLE        | St Edmund of Arrowsmith       |
| 5 Macey WEALLEANS         | The Misbourne School          | 5 Ella DORE           | Nonsuch High School For Girls |
| 5 Lillie-Grace DELAHAY    | Maesteg Comprehensive         | 5 Charlotte BURKE     | Saffron Walden County High    |
| G8/9-52 (14)              |                               | G8/9-57 (13)          |                               |
| 1 Esmee HOLGATE           | Queen Elizabeth School        | 1 Tahlia COLLIS-SMITH | Princethorpe College          |
| 2 Evie SHERGILL           | Bohunt School                 | 2 Charlotte HAY       | Tavistock College             |
| 3 Savannah TAMSIN CANNING | Windsor Girls School          | 3 Josie MOORE         | Harton Academy                |
| 3 Elisa THOMPSON          | St Johns School & Sixth Form  | 3 Olivia SIMPSON      | Haberdashers Askes Crayford   |
| 5 Isabelle ADAMS          | Lady Lumleys School           | 5 Grace VANN-STEWART  | Lightcliffe Academy           |
| 5 Sarah SMITH             | Deans Community High School   | 5 Isabelle WILSON     | Mayfield Grammar Sch          |
|                           |                               |                       |                               |
| G8/9-63 (13)              |                               | G8/9+63 (4)           |                               |
| 1 Lucy ROBINSON           | Northallerton School          | 1 Alanna HOPKINS      | Tavistock College             |
| 2 Megan LICENCE           | Dollar Academy                | 2 Ruby FOSTER         | St Julians High School        |
| 3 Hope O'NEILL            | Yateley School                | 3 Tyla-Jane SLATER    | Penair School                 |
| 3 Mayashan SHARMADEKKER   | Wolverhampton Grammar Sch     | 3 Rebecca FRISBY      | Melbourn Village College      |
| 5 Esther MCGREGOR         | Largs Academy                 |                       |                               |
| 5 Rebecca WILLIS          | Cambourne Sci & International |                       |                               |
| B8/9-34 (3)               |                               | B8/9-38 (7)           |                               |
| 1 Callum WOODHAM          | Severn Vale School            | 1 Sabir VALIYEV       | Ashmole Academy               |
| 2 Guy HANKS               | Thornden School               | 2 Bradley HARMER      | Bucklers Mead Academy         |
| 3 Thomas COSTON           | Flegg High School             | 3 Lucas BELL          | Hymers College                |
|                           |                               | 3 Oakley JAMES        | Maidenhill School             |
| B8/9-42 (11)              |                               | B8/9-46 (21)          |                               |
| 1 Maxwell MASUKU          | Bryn Celynnog Comp Sch        | 1 Kajus SEMETA        | Darrick Wood School           |
| 2 Nicholas BOTSENKO       | Ellis Guilford School         | 2 Bradley SWEETEN     | Uddingston Grammar School     |
| 3 Mikey PORTER            | Lingfield College             | 3 Dylan BOND          | Limavady Grammar School       |
| 3 William MCCARTHY        | Mascalls Academy              | 3 Matthew MORLEY      | The Hemel Hempstead School    |
| 5 Kobe MOYSE-MUKHTAR      | Harton Academy                | 5 Jack COOK           | Edgbarrow School              |
| 5 Sonny LANG              | The Axholme Academy           | 5 Alexander LEE       | Eastern High School           |
| ,                         | ,                             |                       | Ü                             |
| B8/9-50 (19)              |                               | B8/9-55 (19)          |                               |
| 1 Ross MCWATT             | Inverurie Academy             | 1 Ollie PURBRICK      | Sheldon School                |
| 2 Victor NIJSEN           | Swanmore College              | 2 Luke WESTWOOD       | Larbert High School           |
| 3 Steven RABET            | Larbert High School           | 3 Samuel JOHN         | Gowerton Comprehensive Sch    |
| 3 Finlay STRANG           | Ross High School              | 3 Mitchell CROSSWELL  | Borden Grammar                |
| 5 Finlay READING          | Ashlawn School                | 5 Bogdan LOSONCZI     | Plymstock School              |
| 5 Logan MCGILCHRIST       | The Misbourne School          | 5 Tiaan SPARROW       | Ysgol Dyffryn Aman            |