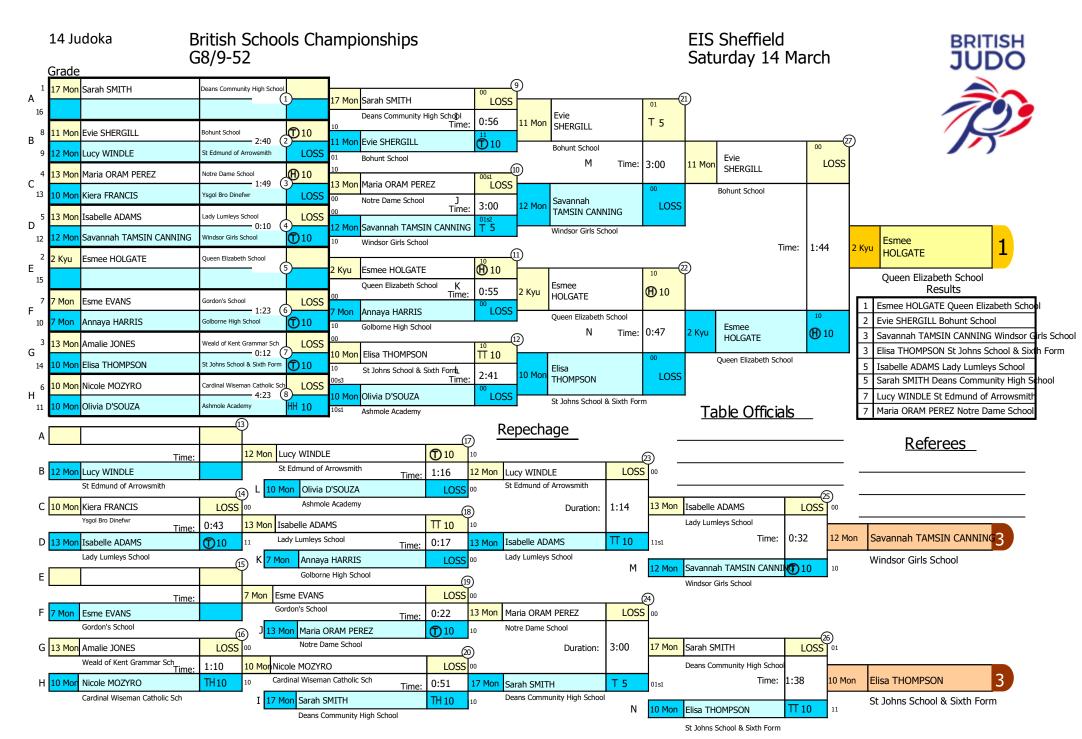

#### **EIS Sheffied**

| G8/9-36 (1)               |                               | G8/9-40 (7)           |                               |
|---------------------------|-------------------------------|-----------------------|-------------------------------|
| 1 Chloe GARRETT           | Woodland School               | 1 Carrieanne EVANS    | Maesteg School                |
| 1 chiec diametri          | Woodiana School               | 2 Charlotte TIMSON    | Great Marlow School           |
|                           |                               | 3 Jessica NUNN        | Burnt Mill Academy            |
|                           |                               | 3 Jocelyn CALLAGHAN   | Queen Anne High School        |
|                           |                               | 5 Josefyn Chebrania   | Queen Anne mgn school         |
| G8/9-44 (8)               |                               | G8/9-48 (11)          |                               |
| 1 Charlotte HAINES        | Lutterworth College           | 1 Leah THAKUR         | St Dominic's Grammar School   |
| 2 Paige SWEETLAND         | Forrester High School         | 2 Sophie CARTWRIGHT   | Eastbank Academy              |
| 3 Fareya MARTIN           | Test Valley School            | 3 Eliza SEDGBEER      | Birchwood High School         |
| 3 Zara WILKINSON          | Lightcliffe Academy           | 3 Katie WINDLE        | St Edmund of Arrowsmith       |
| 5 Macey WEALLEANS         | The Misbourne School          | 5 Ella DORE           | Nonsuch High School For Girls |
| 5 Lillie-Grace DELAHAY    | Maesteg Comprehensive         | 5 Charlotte BURKE     | Saffron Walden County High    |
| G8/9-52 (14)              |                               | G8/9-57 (13)          |                               |
| 1 Esmee HOLGATE           | Queen Elizabeth School        | 1 Tahlia COLLIS-SMITH | Princethorpe College          |
| 2 Evie SHERGILL           | Bohunt School                 | 2 Charlotte HAY       | Tavistock College             |
| 3 Savannah TAMSIN CANNING | Windsor Girls School          | 3 Josie MOORE         | Harton Academy                |
| 3 Elisa THOMPSON          | St Johns School & Sixth Form  | 3 Olivia SIMPSON      | Haberdashers Askes Crayford   |
| 5 Isabelle ADAMS          | Lady Lumleys School           | 5 Grace VANN-STEWART  | Lightcliffe Academy           |
| 5 Sarah SMITH             | Deans Community High School   | 5 Isabelle WILSON     | Mayfield Grammar Sch          |
|                           |                               |                       |                               |
| G8/9-63 (13)              |                               | G8/9+63 (4)           |                               |
| 1 Lucy ROBINSON           | Northallerton School          | 1 Alanna HOPKINS      | Tavistock College             |
| 2 Megan LICENCE           | Dollar Academy                | 2 Ruby FOSTER         | St Julians High School        |
| 3 Hope O'NEILL            | Yateley School                | 3 Tyla-Jane SLATER    | Penair School                 |
| 3 Mayashan SHARMADEKKER   | Wolverhampton Grammar Sch     | 3 Rebecca FRISBY      | Melbourn Village College      |
| 5 Esther MCGREGOR         | Largs Academy                 |                       |                               |
| 5 Rebecca WILLIS          | Cambourne Sci & International |                       |                               |
| B8/9-34 (3)               |                               | B8/9-38 (7)           |                               |
| 1 Callum WOODHAM          | Severn Vale School            | 1 Sabir VALIYEV       | Ashmole Academy               |
| 2 Guy HANKS               | Thornden School               | 2 Bradley HARMER      | Bucklers Mead Academy         |
| 3 Thomas COSTON           | Flegg High School             | 3 Lucas BELL          | Hymers College                |
|                           |                               | 3 Oakley JAMES        | Maidenhill School             |
| B8/9-42 (11)              |                               | B8/9-46 (21)          |                               |
| 1 Maxwell MASUKU          | Bryn Celynnog Comp Sch        | 1 Kajus SEMETA        | Darrick Wood School           |
| 2 Nicholas BOTSENKO       | Ellis Guilford School         | 2 Bradley SWEETEN     | Uddingston Grammar School     |
| 3 Mikey PORTER            | Lingfield College             | 3 Dylan BOND          | Limavady Grammar School       |
| 3 William MCCARTHY        | Mascalls Academy              | 3 Matthew MORLEY      | The Hemel Hempstead School    |
| 5 Kobe MOYSE-MUKHTAR      | Harton Academy                | 5 Jack COOK           | Edgbarrow School              |
| 5 Sonny LANG              | The Axholme Academy           | 5 Alexander LEE       | Eastern High School           |
| ,                         | ,                             |                       | Ü                             |
| B8/9-50 (19)              |                               | B8/9-55 (19)          |                               |
| 1 Ross MCWATT             | Inverurie Academy             | 1 Ollie PURBRICK      | Sheldon School                |
| 2 Victor NIJSEN           | Swanmore College              | 2 Luke WESTWOOD       | Larbert High School           |
| 3 Steven RABET            | Larbert High School           | 3 Samuel JOHN         | Gowerton Comprehensive Sch    |
| 3 Finlay STRANG           | Ross High School              | 3 Mitchell CROSSWELL  | Borden Grammar                |
| 5 Finlay READING          | Ashlawn School                | 5 Bogdan LOSONCZI     | Plymstock School              |
| 5 Logan MCGILCHRIST       | The Misbourne School          | 5 Tiaan SPARROW       | Ysgol Dyffryn Aman            |