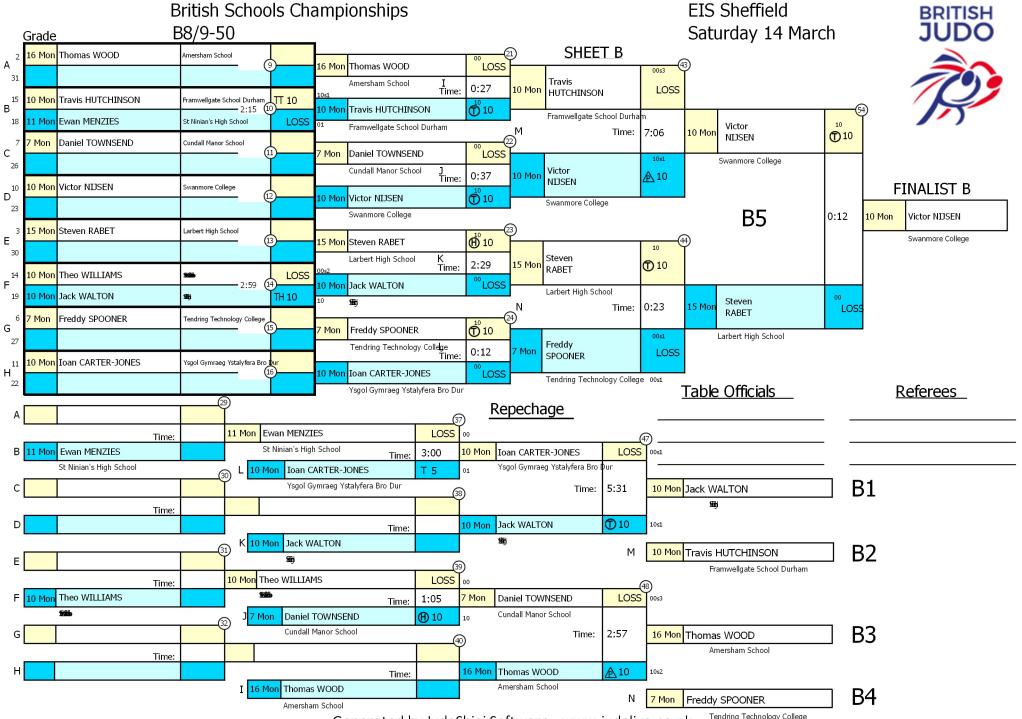

#### **EIS Sheffied**

| G8/9-36 (1)               |                               | G8/9-40 (7)           |                               |
|---------------------------|-------------------------------|-----------------------|-------------------------------|
| 1 Chloe GARRETT           | Woodland School               | 1 Carrieanne EVANS    | Maesteg School                |
| 1 chiec diametri          | Woodiana School               | 2 Charlotte TIMSON    | Great Marlow School           |
|                           |                               | 3 Jessica NUNN        | Burnt Mill Academy            |
|                           |                               | 3 Jocelyn CALLAGHAN   | Queen Anne High School        |
|                           |                               | 5 Josefyn Chebrania   | Queen Anne mgn school         |
| G8/9-44 (8)               |                               | G8/9-48 (11)          |                               |
| 1 Charlotte HAINES        | Lutterworth College           | 1 Leah THAKUR         | St Dominic's Grammar School   |
| 2 Paige SWEETLAND         | Forrester High School         | 2 Sophie CARTWRIGHT   | Eastbank Academy              |
| 3 Fareya MARTIN           | Test Valley School            | 3 Eliza SEDGBEER      | Birchwood High School         |
| 3 Zara WILKINSON          | Lightcliffe Academy           | 3 Katie WINDLE        | St Edmund of Arrowsmith       |
| 5 Macey WEALLEANS         | The Misbourne School          | 5 Ella DORE           | Nonsuch High School For Girls |
| 5 Lillie-Grace DELAHAY    | Maesteg Comprehensive         | 5 Charlotte BURKE     | Saffron Walden County High    |
| G8/9-52 (14)              |                               | G8/9-57 (13)          |                               |
| 1 Esmee HOLGATE           | Queen Elizabeth School        | 1 Tahlia COLLIS-SMITH | Princethorpe College          |
| 2 Evie SHERGILL           | Bohunt School                 | 2 Charlotte HAY       | Tavistock College             |
| 3 Savannah TAMSIN CANNING | Windsor Girls School          | 3 Josie MOORE         | Harton Academy                |
| 3 Elisa THOMPSON          | St Johns School & Sixth Form  | 3 Olivia SIMPSON      | Haberdashers Askes Crayford   |
| 5 Isabelle ADAMS          | Lady Lumleys School           | 5 Grace VANN-STEWART  | Lightcliffe Academy           |
| 5 Sarah SMITH             | Deans Community High School   | 5 Isabelle WILSON     | Mayfield Grammar Sch          |
|                           |                               |                       |                               |
| G8/9-63 (13)              |                               | G8/9+63 (4)           |                               |
| 1 Lucy ROBINSON           | Northallerton School          | 1 Alanna HOPKINS      | Tavistock College             |
| 2 Megan LICENCE           | Dollar Academy                | 2 Ruby FOSTER         | St Julians High School        |
| 3 Hope O'NEILL            | Yateley School                | 3 Tyla-Jane SLATER    | Penair School                 |
| 3 Mayashan SHARMADEKKER   | Wolverhampton Grammar Sch     | 3 Rebecca FRISBY      | Melbourn Village College      |
| 5 Esther MCGREGOR         | Largs Academy                 |                       |                               |
| 5 Rebecca WILLIS          | Cambourne Sci & International |                       |                               |
| B8/9-34 (3)               |                               | B8/9-38 (7)           |                               |
| 1 Callum WOODHAM          | Severn Vale School            | 1 Sabir VALIYEV       | Ashmole Academy               |
| 2 Guy HANKS               | Thornden School               | 2 Bradley HARMER      | Bucklers Mead Academy         |
| 3 Thomas COSTON           | Flegg High School             | 3 Lucas BELL          | Hymers College                |
|                           |                               | 3 Oakley JAMES        | Maidenhill School             |
| B8/9-42 (11)              |                               | B8/9-46 (21)          |                               |
| 1 Maxwell MASUKU          | Bryn Celynnog Comp Sch        | 1 Kajus SEMETA        | Darrick Wood School           |
| 2 Nicholas BOTSENKO       | Ellis Guilford School         | 2 Bradley SWEETEN     | Uddingston Grammar School     |
| 3 Mikey PORTER            | Lingfield College             | 3 Dylan BOND          | Limavady Grammar School       |
| 3 William MCCARTHY        | Mascalls Academy              | 3 Matthew MORLEY      | The Hemel Hempstead School    |
| 5 Kobe MOYSE-MUKHTAR      | Harton Academy                | 5 Jack COOK           | Edgbarrow School              |
| 5 Sonny LANG              | The Axholme Academy           | 5 Alexander LEE       | Eastern High School           |
| ,                         | ,                             |                       | Ü                             |
| B8/9-50 (19)              |                               | B8/9-55 (19)          |                               |
| 1 Ross MCWATT             | Inverurie Academy             | 1 Ollie PURBRICK      | Sheldon School                |
| 2 Victor NIJSEN           | Swanmore College              | 2 Luke WESTWOOD       | Larbert High School           |
| 3 Steven RABET            | Larbert High School           | 3 Samuel JOHN         | Gowerton Comprehensive Sch    |
| 3 Finlay STRANG           | Ross High School              | 3 Mitchell CROSSWELL  | Borden Grammar                |
| 5 Finlay READING          | Ashlawn School                | 5 Bogdan LOSONCZI     | Plymstock School              |
| 5 Logan MCGILCHRIST       | The Misbourne School          | 5 Tiaan SPARROW       | Ysgol Dyffryn Aman            |