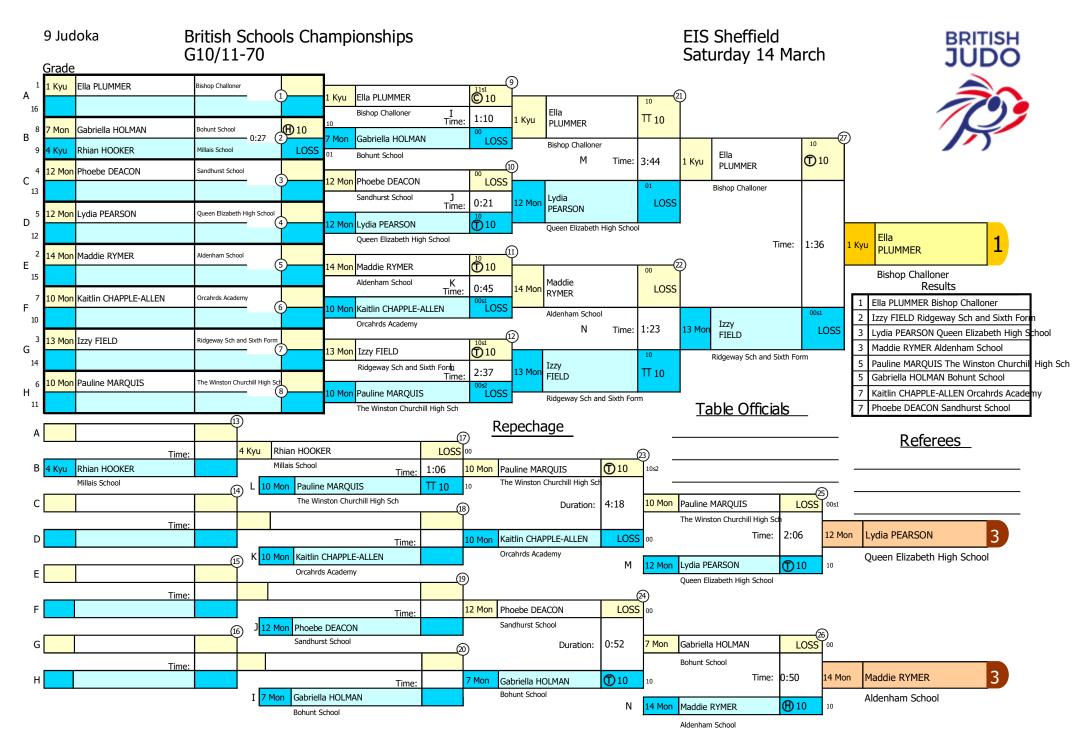

| Win by direct hansoku-make (against the spirit)               | 10  |
| 4 | $\overline{\mathbb{A}}$ | Win by direct hansoku-make (not against the spirit)           | 10  |
|   | KG                      | Win by kiken-gachi (opponent injured)                         | 10  |
|   | FG                      | Win by fusen-gachi (non-appearance)                           | 10  |
|   | T                       | Win by waza-ari throw                                         | 5   |
|   | Н                       | Win by waza-ari hold                                          | 5   |
| 4 | β                       | Win by penalty (against opponent)                             | 1,1 |
|   |                         |                                                               |     |







## British Schools Championships G10/11-78

Saturday 14 March **EIS Sheffield** 



3 Judoka

| Competitors | Sophia<br>FORD                 | Iona<br>MCPHILLIPS | Megan<br>SKILLERN         |          | 15                                       |                |
|-------------|--------------------------------|--------------------|---------------------------|----------|------------------------------------------|----------------|
| Grade       | 2 Kyu                          | 1 Kyu              | 1 Kyu*                    |          |                                          |                |
| Club        | Hertfordshire & Essex High Sch | Linlithgow Academy | Droitwich Spa High School | Time     |                                          |                |
| 1           | 10<br><b>(H)