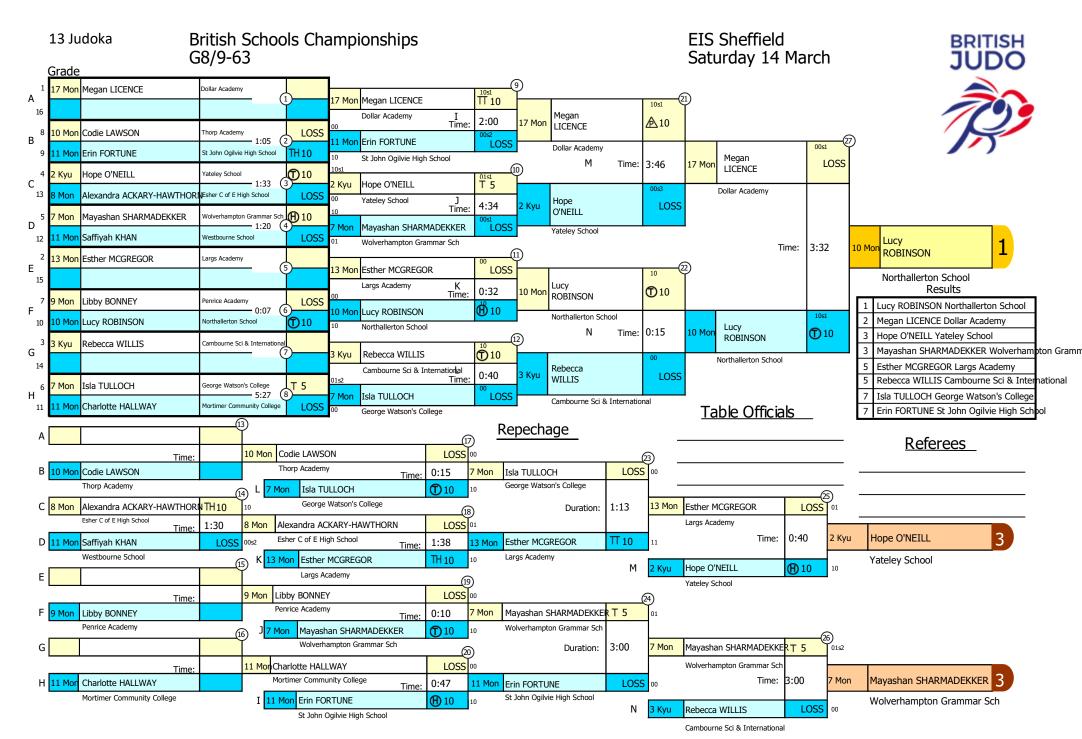

#### **EIS Sheffied**

| G8/9-36 (1)               |                               | G8/9-40 (7)           |                               |
|---------------------------|-------------------------------|-----------------------|-------------------------------|
| 1 Chloe GARRETT           | Woodland School               | 1 Carrieanne EVANS    | Maesteg School                |
| 1 chiec diametri          | Woodiana School               | 2 Charlotte TIMSON    | Great Marlow School           |
|                           |                               | 3 Jessica NUNN        | Burnt Mill Academy            |
|                           |                               | 3 Jocelyn CALLAGHAN   | Queen Anne High School        |
|                           |                               | 5 Josefyn Chebrania   | Queen Anne mgn school         |
| G8/9-44 (8)               |                               | G8/9-48 (11)          |                               |
| 1 Charlotte HAINES        | Lutterworth College           | 1 Leah THAKUR         | St Dominic's Grammar School   |
| 2 Paige SWEETLAND         | Forrester High School         | 2 Sophie CARTWRIGHT   | Eastbank Academy              |
| 3 Fareya MARTIN           | Test Valley School            | 3 Eliza SEDGBEER      | Birchwood High School         |
| 3 Zara WILKINSON          | Lightcliffe Academy           | 3 Katie WINDLE        | St Edmund of Arrowsmith       |
| 5 Macey WEALLEANS         | The Misbourne School          | 5 Ella DORE           | Nonsuch High School For Girls |
| 5 Lillie-Grace DELAHAY    | Maesteg Comprehensive         | 5 Charlotte BURKE     | Saffron Walden County High    |
| G8/9-52 (14)              |                               | G8/9-57 (13)          |                               |
| 1 Esmee HOLGATE           | Queen Elizabeth School        | 1 Tahlia COLLIS-SMITH | Princethorpe College          |
| 2 Evie SHERGILL           | Bohunt School                 | 2 Charlotte HAY       | Tavistock College             |
| 3 Savannah TAMSIN CANNING | Windsor Girls School          | 3 Josie MOORE         | Harton Academy                |
| 3 Elisa THOMPSON          | St Johns School & Sixth Form  | 3 Olivia SIMPSON      | Haberdashers Askes Crayford   |
| 5 Isabelle ADAMS          | Lady Lumleys School           | 5 Grace VANN-STEWART  | Lightcliffe Academy           |
| 5 Sarah SMITH             | Deans Community High School   | 5 Isabelle WILSON     | Mayfield Grammar Sch          |
|                           |                               |                       |                               |
| G8/9-63 (13)              |                               | G8/9+63 (4)           |                               |
| 1 Lucy ROBINSON           | Northallerton School          | 1 Alanna HOPKINS      | Tavistock College             |
| 2 Megan LICENCE           | Dollar Academy                | 2 Ruby FOSTER         | St Julians High School        |
| 3 Hope O'NEILL            | Yateley School                | 3 Tyla-Jane SLATER    | Penair School                 |
| 3 Mayashan SHARMADEKKER   | Wolverhampton Grammar Sch     | 3 Rebecca FRISBY      | Melbourn Village College      |
| 5 Esther MCGREGOR         | Largs Academy                 |                       |                               |
| 5 Rebecca WILLIS          | Cambourne Sci & International |                       |                               |
| B8/9-34 (3)               |                               | B8/9-38 (7)           |                               |
| 1 Callum WOODHAM          | Severn Vale School            | 1 Sabir VALIYEV       | Ashmole Academy               |
| 2 Guy HANKS               | Thornden School               | 2 Bradley HARMER      | Bucklers Mead Academy         |
| 3 Thomas COSTON           | Flegg High School             | 3 Lucas BELL          | Hymers College                |
|                           |                               | 3 Oakley JAMES        | Maidenhill School             |
| B8/9-42 (11)              |                               | B8/9-46 (21)          |                               |
| 1 Maxwell MASUKU          | Bryn Celynnog Comp Sch        | 1 Kajus SEMETA        | Darrick Wood School           |
| 2 Nicholas BOTSENKO       | Ellis Guilford School         | 2 Bradley SWEETEN     | Uddingston Grammar School     |
| 3 Mikey PORTER            | Lingfield College             | 3 Dylan BOND          | Limavady Grammar School       |
| 3 William MCCARTHY        | Mascalls Academy              | 3 Matthew MORLEY      | The Hemel Hempstead School    |
| 5 Kobe MOYSE-MUKHTAR      | Harton Academy                | 5 Jack COOK           | Edgbarrow School              |
| 5 Sonny LANG              | The Axholme Academy           | 5 Alexander LEE       | Eastern High School           |
| ,                         | ,                             |                       | Ü                             |
| B8/9-50 (19)              |                               | B8/9-55 (19)          |                               |
| 1 Ross MCWATT             | Inverurie Academy             | 1 Ollie PURBRICK      | Sheldon School                |
| 2 Victor NIJSEN           | Swanmore College              | 2 Luke WESTWOOD       | Larbert High School           |
| 3 Steven RABET            | Larbert High School           | 3 Samuel JOHN         | Gowerton Comprehensive Sch    |
| 3 Finlay STRANG           | Ross High School              | 3 Mitchell CROSSWELL  | Borden Grammar                |
| 5 Finlay READING          | Ashlawn School                | 5 Bogdan LOSONCZI     | Plymstock School              |
| 5 Logan MCGILCHRIST       | The Misbourne School          | 5 Tiaan SPARROW       | Ysgol Dyffryn Aman            |