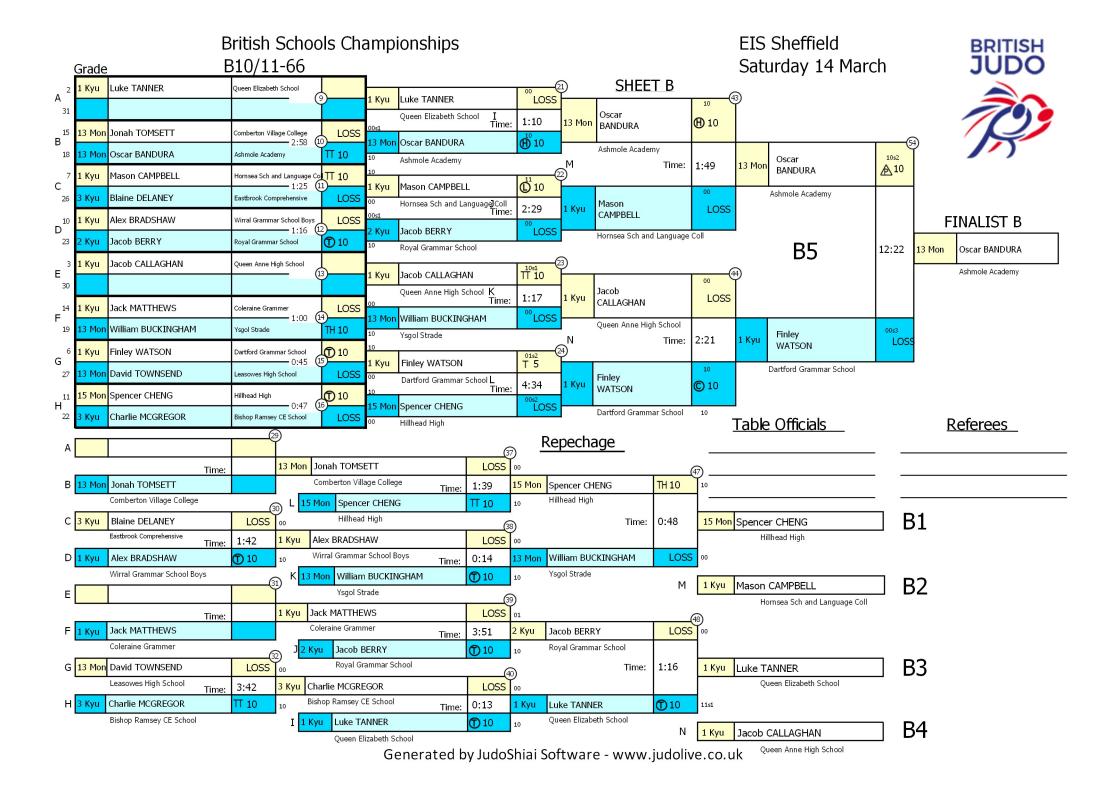

| Win by direct hansoku-make (not against the spirit)           | 10  |  |
|                | KG                      | Win by kiken-gachi (opponent injured)                         | 10  |  |
|                | FG                      | Win by fusen-gachi (non-appearance)                           | 10  |  |
| T              |                         | Win by waza-ari throw                                         |     |  |
|                | Н                       | Win by waza-ari hold                                          | 5   |  |
| 4              | P                       | Win by penalty (against opponent)                             | 1,1 |  |
|                |                         |                                                               |     |  |

























## British Schools Championships B10/11-90

Saturday 14 March EIS Sheffield



3 Judoka

| Competitors | William<br>BELLOW       | Abdu<br>EL-AMIR | Emils<br>CANKO               |               |                                                            |
|-------------|-------------------------|-----------------|------------------------------|---------------|------------------------------------------------------------|
| Grade       | 2 Kyu                   | 10 Mon          | 15 Mon                       |               | _                                                          |
| Club        | Dartford Grammar School | Charters School | St Michael Catholic School   | Time          |                                                            |
| 1           | 10s1<br>① 10