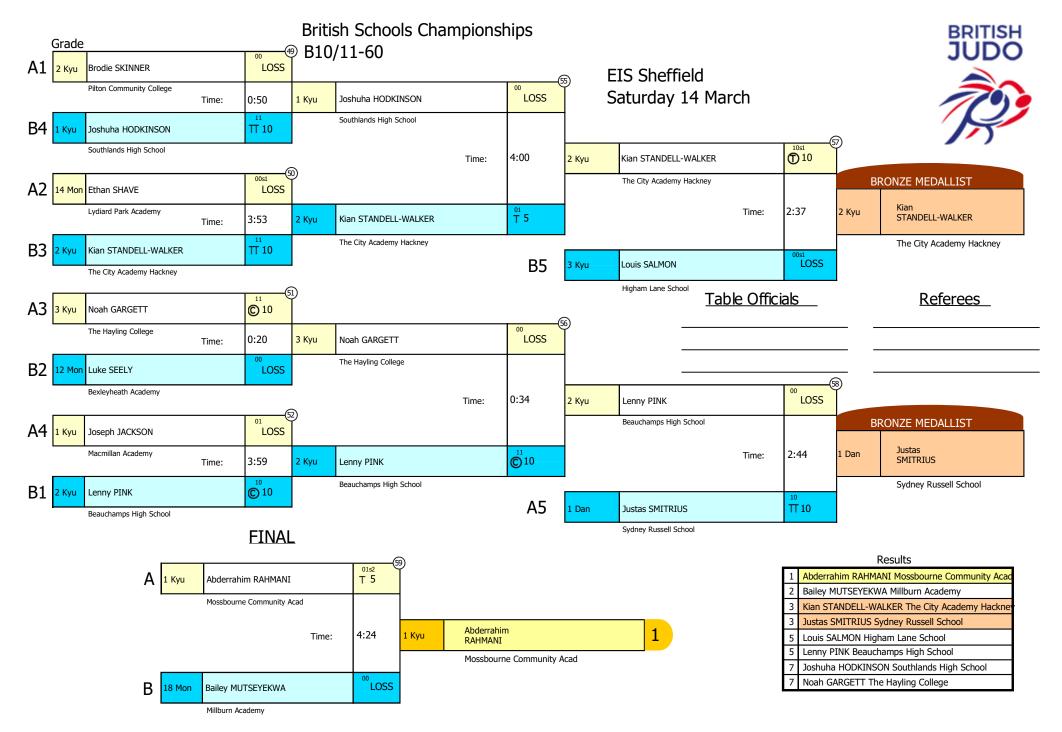

}}$ | Win by direct hansoku-make (not against the spirit)           | 10  |  |
|                | KG                      | Win by kiken-gachi (opponent injured)                         | 10  |  |
|                | FG                      | Win by fusen-gachi (non-appearance)                           | 10  |  |
| T              |                         | Win by waza-ari throw                                         |     |  |
|                | Н                       | Win by waza-ari hold                                          | 5   |  |
| 4              | P                       | Win by penalty (against opponent)                             | 1,1 |  |
|                |                         |                                                               |     |  |

























## British Schools Championships B10/11-90

Saturday 14 March EIS Sheffield



3 Judoka

| Competitors | William<br>BELLOW       | Abdu<br>EL-AMIR | Emils<br>CANKO               |               |                                                            |
|-------------|-------------------------|-----------------|------------------------------|---------------|------------------------------------------------------------|
| Grade       | 2 Kyu                   | 10 Mon          | 15 Mon                       |               | _                                                          |
| Club        | Dartford Grammar School | Charters School | St Michael Catholic School   | Time          |                                                            |
| 1           | 10s1<br>① 1