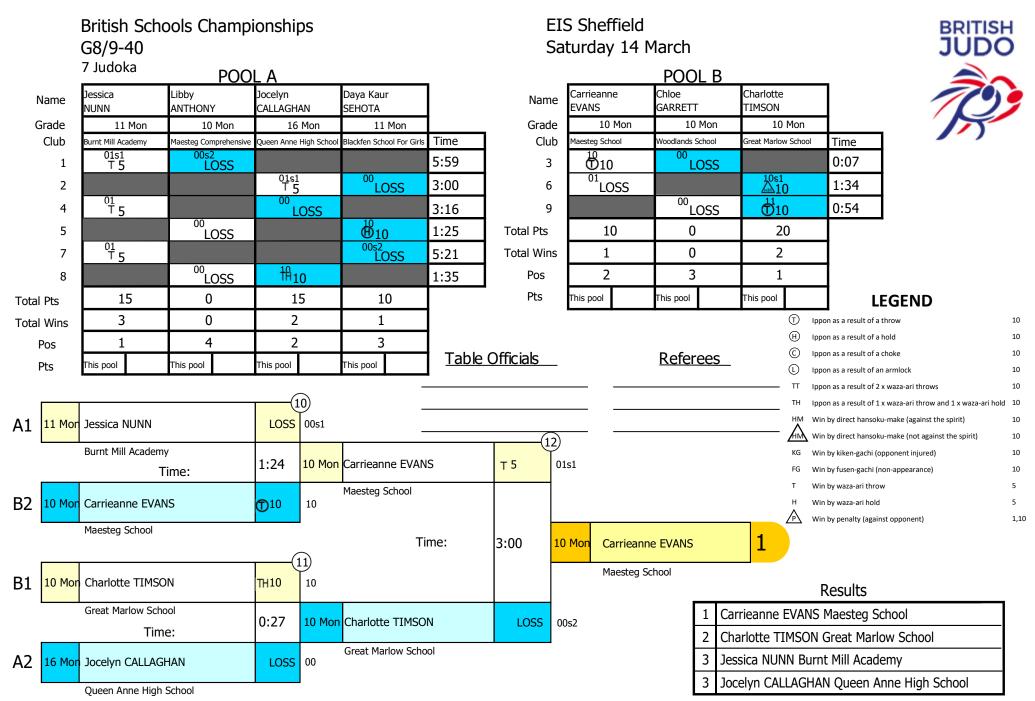

#### **EIS Sheffied**

| G8/9-36 (1)               |                               | G8/9-40 (7)           |                               |
|---------------------------|-------------------------------|-----------------------|-------------------------------|
| 1 Chloe GARRETT           | Woodland School               | 1 Carrieanne EVANS    | Maesteg School                |
| 1 chiec diametri          | Woodiana School               | 2 Charlotte TIMSON    | Great Marlow School           |
|                           |                               | 3 Jessica NUNN        | Burnt Mill Academy            |
|                           |                               | 3 Jocelyn CALLAGHAN   | Queen Anne High School        |
|                           |                               | 5 Josefyn Chebrania   | Queen Anne mgn school         |
| G8/9-44 (8)               |                               | G8/9-48 (11)          |                               |
| 1 Charlotte HAINES        | Lutterworth College           | 1 Leah THAKUR         | St Dominic's Grammar School   |
| 2 Paige SWEETLAND         | Forrester High School         | 2 Sophie CARTWRIGHT   | Eastbank Academy              |
| 3 Fareya MARTIN           | Test Valley School            | 3 Eliza SEDGBEER      | Birchwood High School         |
| 3 Zara WILKINSON          | Lightcliffe Academy           | 3 Katie WINDLE        | St Edmund of Arrowsmith       |
| 5 Macey WEALLEANS         | The Misbourne School          | 5 Ella DORE           | Nonsuch High School For Girls |
| 5 Lillie-Grace DELAHAY    | Maesteg Comprehensive         | 5 Charlotte BURKE     | Saffron Walden County High    |
| G8/9-52 (14)              |                               | G8/9-57 (13)          |                               |
| 1 Esmee HOLGATE           | Queen Elizabeth School        | 1 Tahlia COLLIS-SMITH | Princethorpe College          |
| 2 Evie SHERGILL           | Bohunt School                 | 2 Charlotte HAY       | Tavistock College             |
| 3 Savannah TAMSIN CANNING | Windsor Girls School          | 3 Josie MOORE         | Harton Academy                |
| 3 Elisa THOMPSON          | St Johns School & Sixth Form  | 3 Olivia SIMPSON      | Haberdashers Askes Crayford   |
| 5 Isabelle ADAMS          | Lady Lumleys School           | 5 Grace VANN-STEWART  | Lightcliffe Academy           |
| 5 Sarah SMITH             | Deans Community High School   | 5 Isabelle WILSON     | Mayfield Grammar Sch          |
|                           |                               |                       |                               |
| G8/9-63 (13)              |                               | G8/9+63 (4)           |                               |
| 1 Lucy ROBINSON           | Northallerton School          | 1 Alanna HOPKINS      | Tavistock College             |
| 2 Megan LICENCE           | Dollar Academy                | 2 Ruby FOSTER         | St Julians High School        |
| 3 Hope O'NEILL            | Yateley School                | 3 Tyla-Jane SLATER    | Penair School                 |
| 3 Mayashan SHARMADEKKER   | Wolverhampton Grammar Sch     | 3 Rebecca FRISBY      | Melbourn Village College      |
| 5 Esther MCGREGOR         | Largs Academy                 |                       |                               |
| 5 Rebecca WILLIS          | Cambourne Sci & International |                       |                               |
| B8/9-34 (3)               |                               | B8/9-38 (7)           |                               |
| 1 Callum WOODHAM          | Severn Vale School            | 1 Sabir VALIYEV       | Ashmole Academy               |
| 2 Guy HANKS               | Thornden School               | 2 Bradley HARMER      | Bucklers Mead Academy         |
| 3 Thomas COSTON           | Flegg High School             | 3 Lucas BELL          | Hymers College                |
|                           |                               | 3 Oakley JAMES        | Maidenhill School             |
| B8/9-42 (11)              |                               | B8/9-46 (21)          |                               |
| 1 Maxwell MASUKU          | Bryn Celynnog Comp Sch        | 1 Kajus SEMETA        | Darrick Wood School           |
| 2 Nicholas BOTSENKO       | Ellis Guilford School         | 2 Bradley SWEETEN     | Uddingston Grammar School     |
| 3 Mikey PORTER            | Lingfield College             | 3 Dylan BOND          | Limavady Grammar School       |
| 3 William MCCARTHY        | Mascalls Academy              | 3 Matthew MORLEY      | The Hemel Hempstead School    |
| 5 Kobe MOYSE-MUKHTAR      | Harton Academy                | 5 Jack COOK           | Edgbarrow School              |
| 5 Sonny LANG              | The Axholme Academy           | 5 Alexander LEE       | Eastern High School           |
| ,                         | ,                             |                       | Ü                             |
| B8/9-50 (19)              |                               | B8/9-55 (19)          |                               |
| 1 Ross MCWATT             | Inverurie Academy             | 1 Ollie PURBRICK      | Sheldon School                |
| 2 Victor NIJSEN           | Swanmore College              | 2 Luke WESTWOOD       | Larbert High School           |
| 3 Steven RABET            | Larbert High School           | 3 Samuel JOHN         | Gowerton Comprehensive Sch    |
| 3 Finlay STRANG           | Ross High School              | 3 Mitchell CROSSWELL  | Borden Grammar                |
| 5 Finlay READING          | Ashlawn School                | 5 Bogdan LOSONCZI     | Plymstock School              |
| 5 Logan MCGILCHRIST       | The Misbourne School          | 5 Tiaan SPARROW       | Ysgol Dyffryn Aman            |