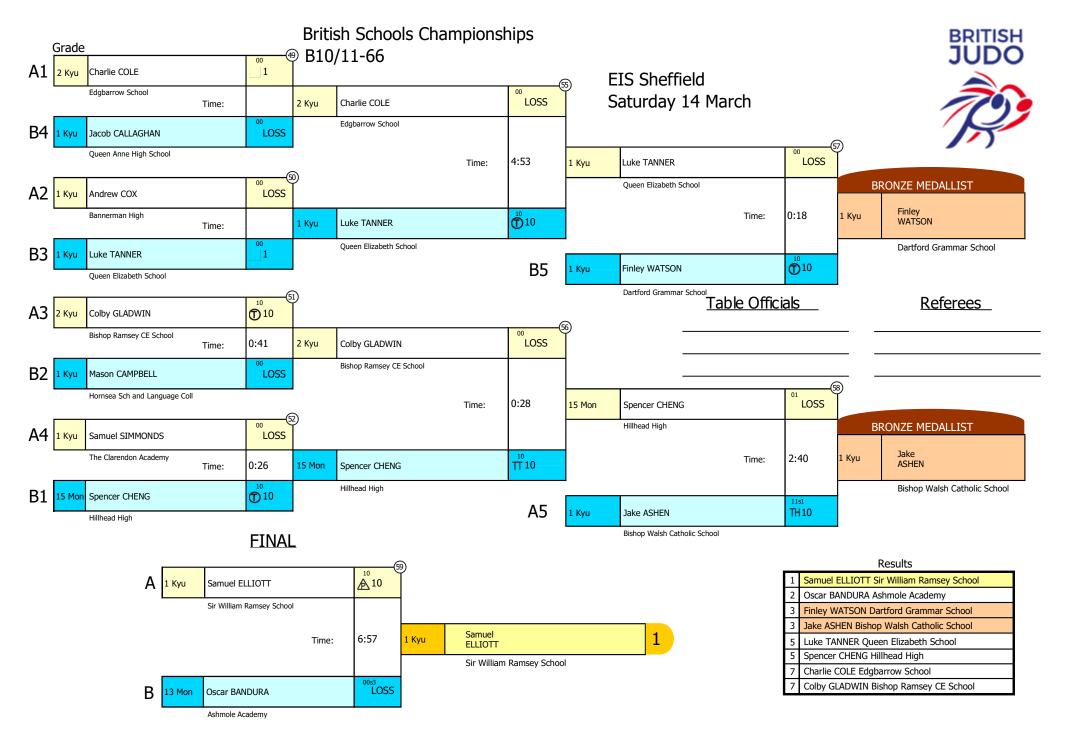

Win by direct hansoku-make (not against the spirit)           | 10  |  |
|                | KG                      | Win by kiken-gachi (opponent injured)                         | 10  |  |
|                | FG                      | Win by fusen-gachi (non-appearance)                           | 10  |  |
| T              |                         | Win by waza-ari throw                                         |     |  |
|                | Н                       | Win by waza-ari hold                                          | 5   |  |
| 4              | P                       | Win by penalty (against opponent)                             | 1,1 |  |
|                |                         |                                                               |     |  |

























## British Schools Championships B10/11-90

Saturday 14 March EIS Sheffield



3 Judoka

| Competitors | William<br>BELLOW       | Abdu<br>EL-AMIR | Emils<br>CANKO               |               |                                                            |
|-------------|-------------------------|-----------------|------------------------------|---------------|------------------------------------------------------------|
| Grade       | 2 Kyu                   | 10 Mon          | 15 Mon                       |               | _                                                          |
| Club        | Dartford Grammar School | Charters School | St Michael Catholic School   | Time          |                                                            |
| 1           | 10s1<br>① 10