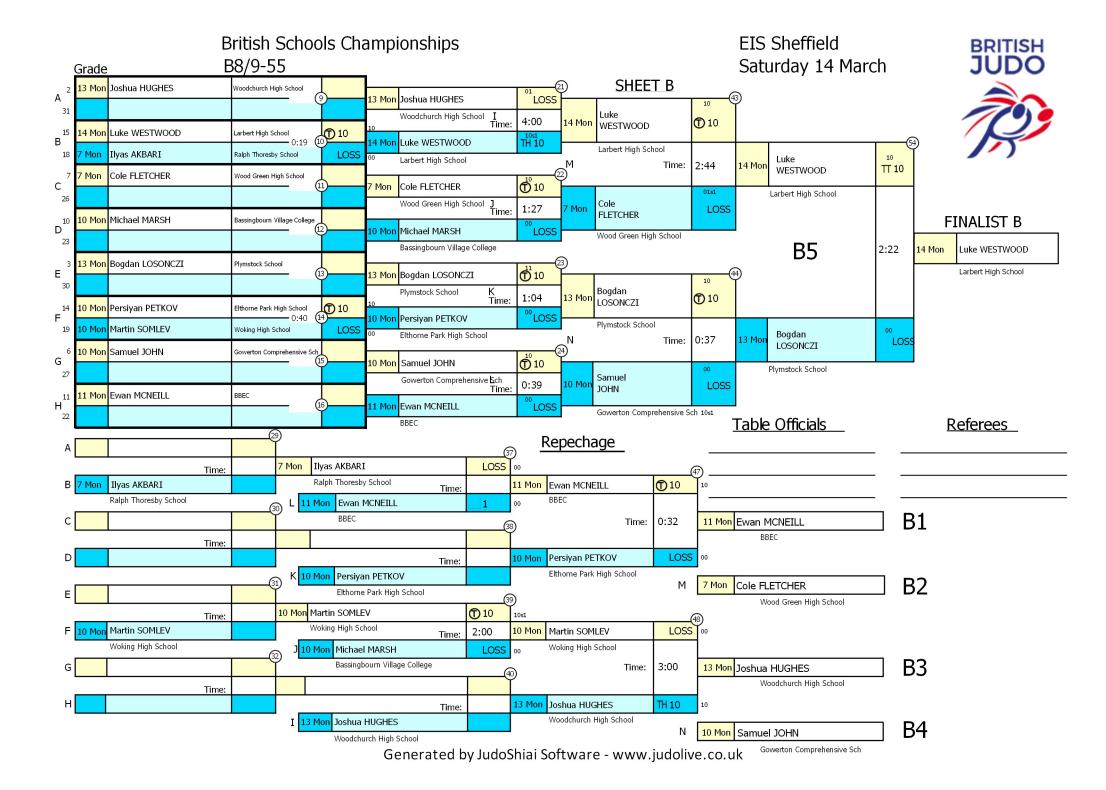

#### **EIS Sheffied**

| G8/9-36 (1)               |                               | G8/9-40 (7)           |                               |
|---------------------------|-------------------------------|-----------------------|-------------------------------|
| 1 Chloe GARRETT           | Woodland School               | 1 Carrieanne EVANS    | Maesteg School                |
| 1 chiec diametri          | Woodiana School               | 2 Charlotte TIMSON    | Great Marlow School           |
|                           |                               | 3 Jessica NUNN        | Burnt Mill Academy            |
|                           |                               | 3 Jocelyn CALLAGHAN   | Queen Anne High School        |
|                           |                               | 5 Josefyn Chebrania   | Queen Anne mgn school         |
| G8/9-44 (8)               |                               | G8/9-48 (11)          |                               |
| 1 Charlotte HAINES        | Lutterworth College           | 1 Leah THAKUR         | St Dominic's Grammar School   |
| 2 Paige SWEETLAND         | Forrester High School         | 2 Sophie CARTWRIGHT   | Eastbank Academy              |
| 3 Fareya MARTIN           | Test Valley School            | 3 Eliza SEDGBEER      | Birchwood High School         |
| 3 Zara WILKINSON          | Lightcliffe Academy           | 3 Katie WINDLE        | St Edmund of Arrowsmith       |
| 5 Macey WEALLEANS         | The Misbourne School          | 5 Ella DORE           | Nonsuch High School For Girls |
| 5 Lillie-Grace DELAHAY    | Maesteg Comprehensive         | 5 Charlotte BURKE     | Saffron Walden County High    |
| G8/9-52 (14)              |                               | G8/9-57 (13)          |                               |
| 1 Esmee HOLGATE           | Queen Elizabeth School        | 1 Tahlia COLLIS-SMITH | Princethorpe College          |
| 2 Evie SHERGILL           | Bohunt School                 | 2 Charlotte HAY       | Tavistock College             |
| 3 Savannah TAMSIN CANNING | Windsor Girls School          | 3 Josie MOORE         | Harton Academy                |
| 3 Elisa THOMPSON          | St Johns School & Sixth Form  | 3 Olivia SIMPSON      | Haberdashers Askes Crayford   |
| 5 Isabelle ADAMS          | Lady Lumleys School           | 5 Grace VANN-STEWART  | Lightcliffe Academy           |
| 5 Sarah SMITH             | Deans Community High School   | 5 Isabelle WILSON     | Mayfield Grammar Sch          |
|                           |                               |                       |                               |
| G8/9-63 (13)              |                               | G8/9+63 (4)           |                               |
| 1 Lucy ROBINSON           | Northallerton School          | 1 Alanna HOPKINS      | Tavistock College             |
| 2 Megan LICENCE           | Dollar Academy                | 2 Ruby FOSTER         | St Julians High School        |
| 3 Hope O'NEILL            | Yateley School                | 3 Tyla-Jane SLATER    | Penair School                 |
| 3 Mayashan SHARMADEKKER   | Wolverhampton Grammar Sch     | 3 Rebecca FRISBY      | Melbourn Village College      |
| 5 Esther MCGREGOR         | Largs Academy                 |                       |                               |
| 5 Rebecca WILLIS          | Cambourne Sci & International |                       |                               |
| B8/9-34 (3)               |                               | B8/9-38 (7)           |                               |
| 1 Callum WOODHAM          | Severn Vale School            | 1 Sabir VALIYEV       | Ashmole Academy               |
| 2 Guy HANKS               | Thornden School               | 2 Bradley HARMER      | Bucklers Mead Academy         |
| 3 Thomas COSTON           | Flegg High School             | 3 Lucas BELL          | Hymers College                |
|                           |                               | 3 Oakley JAMES        | Maidenhill School             |
| B8/9-42 (11)              |                               | B8/9-46 (21)          |                               |
| 1 Maxwell MASUKU          | Bryn Celynnog Comp Sch        | 1 Kajus SEMETA        | Darrick Wood School           |
| 2 Nicholas BOTSENKO       | Ellis Guilford School         | 2 Bradley SWEETEN     | Uddingston Grammar School     |
| 3 Mikey PORTER            | Lingfield College             | 3 Dylan BOND          | Limavady Grammar School       |
| 3 William MCCARTHY        | Mascalls Academy              | 3 Matthew MORLEY      | The Hemel Hempstead School    |
| 5 Kobe MOYSE-MUKHTAR      | Harton Academy                | 5 Jack COOK           | Edgbarrow School              |
| 5 Sonny LANG              | The Axholme Academy           | 5 Alexander LEE       | Eastern High School           |
| ,                         | ,                             |                       | Ü                             |
| B8/9-50 (19)              |                               | B8/9-55 (19)          |                               |
| 1 Ross MCWATT             | Inverurie Academy             | 1 Ollie PURBRICK      | Sheldon School                |
| 2 Victor NIJSEN           | Swanmore College              | 2 Luke WESTWOOD       | Larbert High School           |
| 3 Steven RABET            | Larbert High School           | 3 Samuel JOHN         | Gowerton Comprehensive Sch    |
| 3 Finlay STRANG           | Ross High School              | 3 Mitchell CROSSWELL  | Borden Grammar                |
| 5 Finlay READING          | Ashlawn School                | 5 Bogdan LOSONCZI     | Plymstock School              |
| 5 Logan MCGILCHRIST       | The Misbourne School          | 5 Tiaan SPARROW       | Ysgol Dyffryn Aman            |