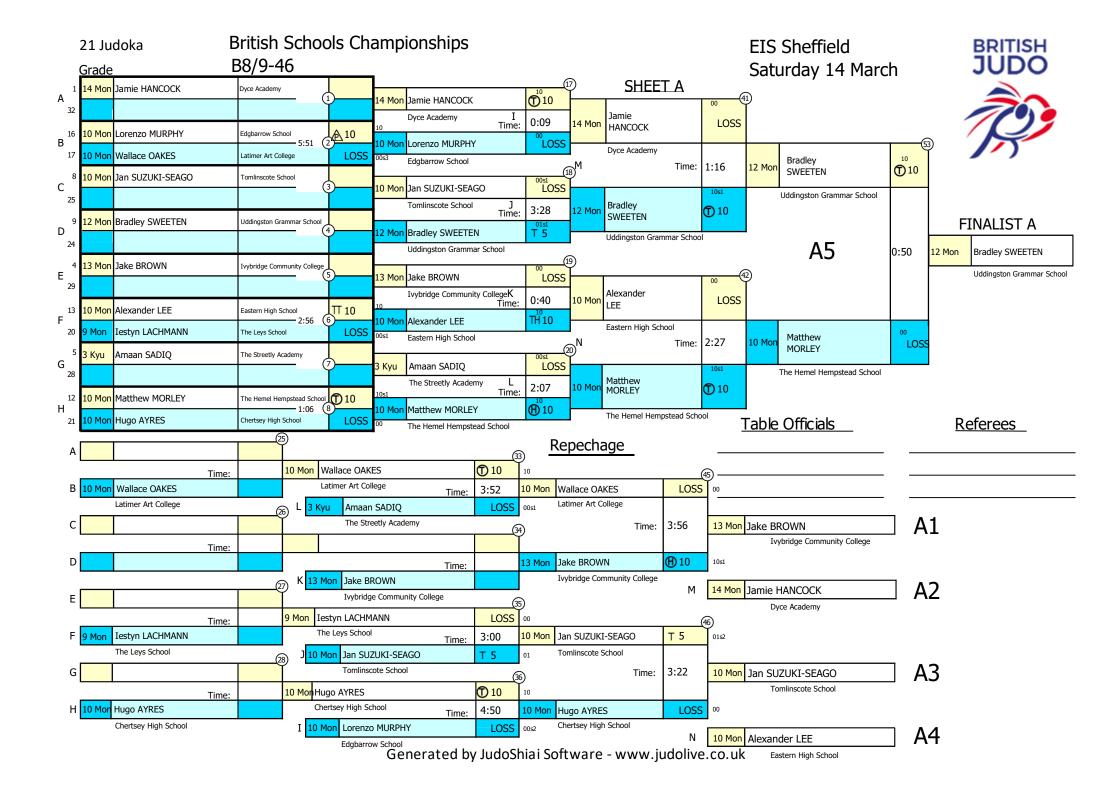

#### **EIS Sheffied**

| G8/9-36 (1)               |                               | G8/9-40 (7)           |                               |
|---------------------------|-------------------------------|-----------------------|-------------------------------|
| 1 Chloe GARRETT           | Woodland School               | 1 Carrieanne EVANS    | Maesteg School                |
| 1 chiec diametri          | Woodiana School               | 2 Charlotte TIMSON    | Great Marlow School           |
|                           |                               | 3 Jessica NUNN        | Burnt Mill Academy            |
|                           |                               | 3 Jocelyn CALLAGHAN   | Queen Anne High School        |
|                           |                               | 5 Josefyn Chebrania   | Queen Anne mgn school         |
| G8/9-44 (8)               |                               | G8/9-48 (11)          |                               |
| 1 Charlotte HAINES        | Lutterworth College           | 1 Leah THAKUR         | St Dominic's Grammar School   |
| 2 Paige SWEETLAND         | Forrester High School         | 2 Sophie CARTWRIGHT   | Eastbank Academy              |
| 3 Fareya MARTIN           | Test Valley School            | 3 Eliza SEDGBEER      | Birchwood High School         |
| 3 Zara WILKINSON          | Lightcliffe Academy           | 3 Katie WINDLE        | St Edmund of Arrowsmith       |
| 5 Macey WEALLEANS         | The Misbourne School          | 5 Ella DORE           | Nonsuch High School For Girls |
| 5 Lillie-Grace DELAHAY    | Maesteg Comprehensive         | 5 Charlotte BURKE     | Saffron Walden County High    |
| G8/9-52 (14)              |                               | G8/9-57 (13)          |                               |
| 1 Esmee HOLGATE           | Queen Elizabeth School        | 1 Tahlia COLLIS-SMITH | Princethorpe College          |
| 2 Evie SHERGILL           | Bohunt School                 | 2 Charlotte HAY       | Tavistock College             |
| 3 Savannah TAMSIN CANNING | Windsor Girls School          | 3 Josie MOORE         | Harton Academy                |
| 3 Elisa THOMPSON          | St Johns School & Sixth Form  | 3 Olivia SIMPSON      | Haberdashers Askes Crayford   |
| 5 Isabelle ADAMS          | Lady Lumleys School           | 5 Grace VANN-STEWART  | Lightcliffe Academy           |
| 5 Sarah SMITH             | Deans Community High School   | 5 Isabelle WILSON     | Mayfield Grammar Sch          |
|                           |                               |                       |                               |
| G8/9-63 (13)              |                               | G8/9+63 (4)           |                               |
| 1 Lucy ROBINSON           | Northallerton School          | 1 Alanna HOPKINS      | Tavistock College             |
| 2 Megan LICENCE           | Dollar Academy                | 2 Ruby FOSTER         | St Julians High School        |
| 3 Hope O'NEILL            | Yateley School                | 3 Tyla-Jane SLATER    | Penair School                 |
| 3 Mayashan SHARMADEKKER   | Wolverhampton Grammar Sch     | 3 Rebecca FRISBY      | Melbourn Village College      |
| 5 Esther MCGREGOR         | Largs Academy                 |                       |                               |
| 5 Rebecca WILLIS          | Cambourne Sci & International |                       |                               |
| B8/9-34 (3)               |                               | B8/9-38 (7)           |                               |
| 1 Callum WOODHAM          | Severn Vale School            | 1 Sabir VALIYEV       | Ashmole Academy               |
| 2 Guy HANKS               | Thornden School               | 2 Bradley HARMER      | Bucklers Mead Academy         |
| 3 Thomas COSTON           | Flegg High School             | 3 Lucas BELL          | Hymers College                |
|                           |                               | 3 Oakley JAMES        | Maidenhill School             |
| B8/9-42 (11)              |                               | B8/9-46 (21)          |                               |
| 1 Maxwell MASUKU          | Bryn Celynnog Comp Sch        | 1 Kajus SEMETA        | Darrick Wood School           |
| 2 Nicholas BOTSENKO       | Ellis Guilford School         | 2 Bradley SWEETEN     | Uddingston Grammar School     |
| 3 Mikey PORTER            | Lingfield College             | 3 Dylan BOND          | Limavady Grammar School       |
| 3 William MCCARTHY        | Mascalls Academy              | 3 Matthew MORLEY      | The Hemel Hempstead School    |
| 5 Kobe MOYSE-MUKHTAR      | Harton Academy                | 5 Jack COOK           | Edgbarrow School              |
| 5 Sonny LANG              | The Axholme Academy           | 5 Alexander LEE       | Eastern High School           |
| ,                         | ,                             |                       | Ü                             |
| B8/9-50 (19)              |                               | B8/9-55 (19)          |                               |
| 1 Ross MCWATT             | Inverurie Academy             | 1 Ollie PURBRICK      | Sheldon School                |
| 2 Victor NIJSEN           | Swanmore College              | 2 Luke WESTWOOD       | Larbert High School           |
| 3 Steven RABET            | Larbert High School           | 3 Samuel JOHN         | Gowerton Comprehensive Sch    |
| 3 Finlay STRANG           | Ross High School              | 3 Mitchell CROSSWELL  | Borden Grammar                |
| 5 Finlay READING          | Ashlawn School                | 5 Bogdan LOSONCZI     | Plymstock School              |
| 5 Logan MCGILCHRIST       | The Misbourne School          | 5 Tiaan SPARROW       | Ysgol Dyffryn Aman            |