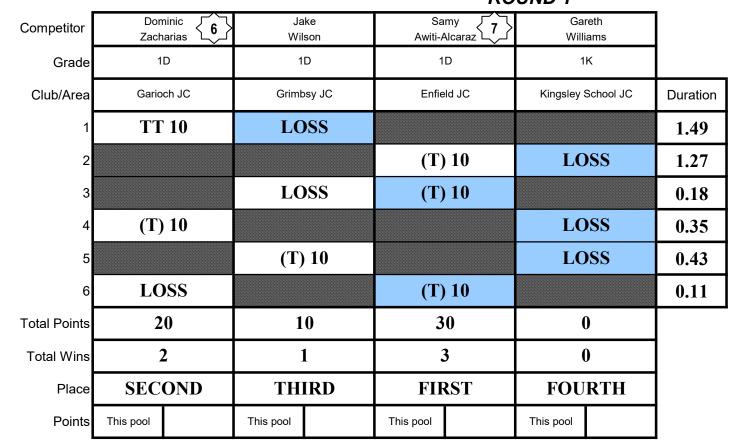

### **EIS Sheffield**

on

|        | Junior Men Under | r 55kg              | Junior Men Under 60kg |                      |                           |  |
|--------|------------------|---------------------|-----------------------|----------------------|---------------------------|--|
| FIRST  | Luke Davies      | Ealing JC           | FIRST                 | Oliver Park          | Hibari Kan Scotland       |  |
| SECOND | Tohgo Kimura     | Ealing JC           | SECOND                | Charlie Young        | Ryecroft JC               |  |
| THIRD  | Joshua Shipp     | Bradley Stoke JC    | THIRD                 | Artur Patemian       | Pro Judo                  |  |
| FOURTH | Dinari Dawkins   | Moberley JC         | FOURTH                | Callum Bennett       | Dragon Judo Academy       |  |
|        | Junior Men Unde  | r 66kg              |                       | Junior Men Under     | 73kg                      |  |
| FIRST  | Billy Rodman     | Hibari kan          | FIRST                 | Archie Platt         | Osaka JC                  |  |
| SECOND | Oliver Short     | Edinburgh Judo      | SECOND                | Ethan Nairne         | Bradley Stoke JC          |  |
| THIRD  | Finlay Allan     | Sportif             | THIRD                 | Jamie Spencer-Pickup | Long Eaton                |  |
| FOURTH | Shaun Malazarte  | FightingFitness JC  | FOURTH                | Ryan Turnbull        | Destination Judo Scotland |  |
|        | Junior Men Unde  | r 81kg              |                       | Junior Men Under     | 90kg                      |  |
| FIRST  | Luka Kvirkvelia  | Enfield JC          | FIRST                 | Aaron Miller         | Hibari Kan JC             |  |
| SECOND | Lachlan Moorhead | Penistone JC        | SECOND                | Thomas Lish          | Rush JC                   |  |
| THIRD  | Finley Norton    | Patchway JC         | THIRD                 | Cameron Reid-Thomas  | Sportif                   |  |
| FOURTH | Samuel Petgrave  | Westcroft JC        |                       |                      |                           |  |
|        | Junior Men Under | 100kg               |                       | Junior Men Over 1    | 00kg                      |  |
| FIRST  | Oliver Barratt   | Dragon Judo Academy | FIRST                 | Lewis Liney          | Osaka JC                  |  |
| SECOND | Andrew McWatt    | Garioch JC          | SECOND                | Grant Blair          | Irvine JC                 |  |