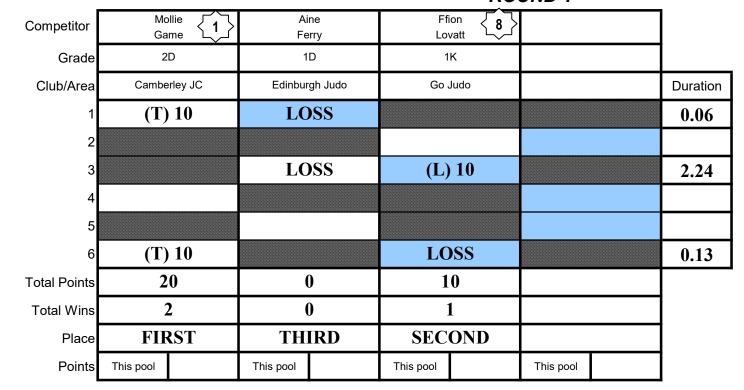

| Competitor   | Darcie<br>Hancocks | Katelyn<br>Cox | Sofia<br>Carbone | Ffion<br>Lovatt |          |
|--------------|--------------------|----------------|------------------|-----------------|----------|
| Grade        | 2D                 | 1D             | 1K               | 1K              |          |
| Club/Area    | Hardy Spicer       | Clyde JC       | Coventry JC      | Go Judo         | Duration |
| 1            | / <b>P</b> \ 10    | LOSS           |                  |                 | 3.35     |
| 2            |                    |                | (T) 10           | LOSS            | 0.52     |
| 3            |                    | (T) 10         | LOSS             |                 | 0.17     |
| 4            | TT 10              |                |                  | LOSS            | 3.48     |
| 5            |                    | TH 10          |                  | LOSS            | 1.23     |
| 6            | / <b>P</b> \ 10    |                | LOSS             |                 | 2.46     |
| Total Points | 30                 | 20             | 10               | 0               |          |
| Total Wins   | 3                  | 2              | 1                | 0               |          |
| Place        | FIRST              | SECOND         | THIRD            | FOURTI          | I        |
| Points       | This pool          | This pool      | This pool        | This pool       |          |