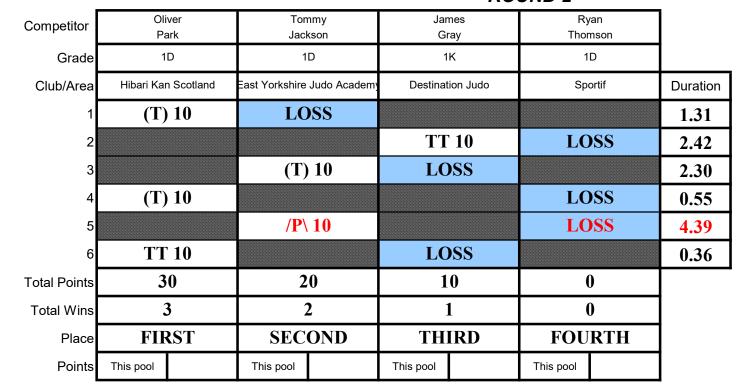

### **EIS Sheffield**

on

|        | Junior Men Under | r 55kg              | Junior Men Under 60kg |                      |                           |  |
|--------|------------------|---------------------|-----------------------|----------------------|---------------------------|--|
| FIRST  | Luke Davies      | Ealing JC           | FIRST                 | Oliver Park          | Hibari Kan Scotland       |  |
| SECOND | Tohgo Kimura     | Ealing JC           | SECOND                | Charlie Young        | Ryecroft JC               |  |
| THIRD  | Joshua Shipp     | Bradley Stoke JC    | THIRD                 | Artur Patemian       | Pro Judo                  |  |
| FOURTH | Dinari Dawkins   | Moberley JC         | FOURTH                | Callum Bennett       | Dragon Judo Academy       |  |
|        | Junior Men Unde  | r 66kg              |                       | Junior Men Under     | 73kg                      |  |
| FIRST  | Billy Rodman     | Hibari kan          | FIRST                 | Archie Platt         | Osaka JC                  |  |
| SECOND | Oliver Short     | Edinburgh Judo      | SECOND                | Ethan Nairne         | Bradley Stoke JC          |  |
| THIRD  | Finlay Allan     | Sportif             | THIRD                 | Jamie Spencer-Pickup | Long Eaton                |  |
| FOURTH | Shaun Malazarte  | FightingFitness JC  | FOURTH                | Ryan Turnbull        | Destination Judo Scotland |  |
|        | Junior Men Unde  | r 81kg              |                       | Junior Men Under     | 90kg                      |  |
| FIRST  | Luka Kvirkvelia  | Enfield JC          | FIRST                 | Aaron Miller         | Hibari Kan JC             |  |
| SECOND | Lachlan Moorhead | Penistone JC        | SECOND                | Thomas Lish          | Rush JC                   |  |
| THIRD  | Finley Norton    | Patchway JC         | THIRD                 | Cameron Reid-Thomas  | Sportif                   |  |
| FOURTH | Samuel Petgrave  | Westcroft JC        |                       |                      |                           |  |
|        | Junior Men Under | 100kg               |                       | Junior Men Over 1    | 00kg                      |  |
| FIRST  | Oliver Barratt   | Dragon Judo Academy | FIRST                 | Lewis Liney          | Osaka JC                  |  |
| SECOND | Andrew McWatt    | Garioch JC          | SECOND                | Grant Blair          | Irvine JC                 |  |