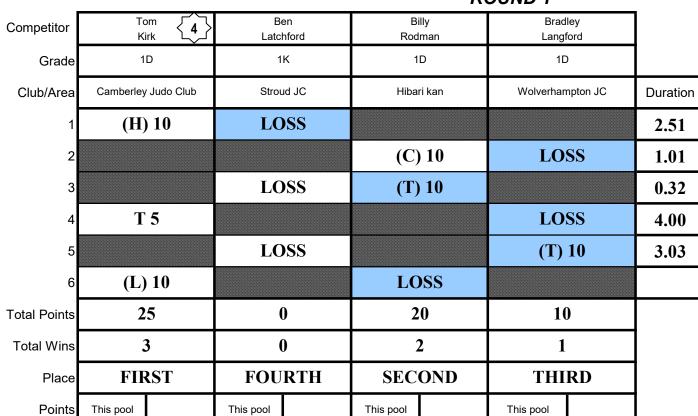

### **EIS Sheffield**

on

|        | Junior Men Under | r 55kg              | Junior Men Under 60kg |                      |                           |  |
|--------|------------------|---------------------|-----------------------|----------------------|---------------------------|--|
| FIRST  | Luke Davies      | Ealing JC           | FIRST                 | Oliver Park          | Hibari Kan Scotland       |  |
| SECOND | Tohgo Kimura     | Ealing JC           | SECOND                | Charlie Young        | Ryecroft JC               |  |
| THIRD  | Joshua Shipp     | Bradley Stoke JC    | THIRD                 | Artur Patemian       | Pro Judo                  |  |
| FOURTH | Dinari Dawkins   | Moberley JC         | FOURTH                | Callum Bennett       | Dragon Judo Academy       |  |
|        | Junior Men Unde  | r 66kg              |                       | Junior Men Under     | 73kg                      |  |
| FIRST  | Billy Rodman     | Hibari kan          | FIRST                 | Archie Platt         | Osaka JC                  |  |
| SECOND | Oliver Short     | Edinburgh Judo      | SECOND                | Ethan Nairne         | Bradley Stoke JC          |  |
| THIRD  | Finlay Allan     | Sportif             | THIRD                 | Jamie Spencer-Pickup | Long Eaton                |  |
| FOURTH | Shaun Malazarte  | FightingFitness JC  | FOURTH                | Ryan Turnbull        | Destination Judo Scotland |  |
|        | Junior Men Unde  | r 81kg              |                       | Junior Men Under     | 90kg                      |  |
| FIRST  | Luka Kvirkvelia  | Enfield JC          | FIRST                 | Aaron Miller         | Hibari Kan JC             |  |
| SECOND | Lachlan Moorhead | Penistone JC        | SECOND                | Thomas Lish          | Rush JC                   |  |
| THIRD  | Finley Norton    | Patchway JC         | THIRD                 | Cameron Reid-Thomas  | Sportif                   |  |
| FOURTH | Samuel Petgrave  | Westcroft JC        |                       |                      |                           |  |
|        | Junior Men Under | 100kg               |                       | Junior Men Over 1    | 00kg                      |  |
| FIRST  | Oliver Barratt   | Dragon Judo Academy | FIRST                 | Lewis Liney          | Osaka JC                  |  |
| SECOND | Andrew McWatt    | Garioch JC          | SECOND                | Grant Blair          | Irvine JC                 |  |