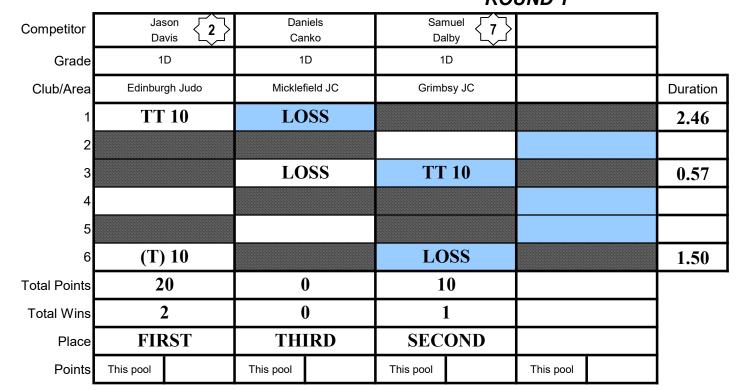

| Referees                         | Table Officials    |  |
|----------------------------------|--------------------|--|
| A Shrimpton / P Crumpton         | M. Mullen, R. Oram |  |
| D Francis / P Seymour            | K Tilley           |  |
| M Waterhouse / H Clarke-Melville | P Foster           |  |
|                                  |                    |  |

| Date -  | 7 December 2019 |    |      |  |
|---------|-----------------|----|------|--|
| Venue - | EIS Sheffield   |    |      |  |
| Contes  | t Duration -    | 4  | mins |  |
| Pool    | 2               | of | 4    |  |

#### **LEGEND**

|     | LEGEND                                      |       |
|-----|---------------------------------------------|-------|
| T   | Ippon as a result of a throw.               | 10    |
| (H) | Ippon as a result of a hold.                | 10    |
| C   | Ippon as a result of a choke.               | 10    |
| L   | Ippon as a result of an armlock.            | 10    |
| НМ  | Direct hansoku-make (against spirit of judo | 10    |
| HM  | Direct hansoku-make (not against spirit)    | 10    |
| KG  | Win by kiken-gachi (opponent Injured)       | 10    |
| Т   | Win by a waza-ari throw.                    | 5     |
| Н   | Win by a waza-ari hold.                     | 5     |
| S   | Win by superiority (yuko)                   | 5     |
| À   | Win by a penalty (against opponent).        | 10, 1 |
| FG  | Win by fusen-gachi (non-appearance)         | 10    |