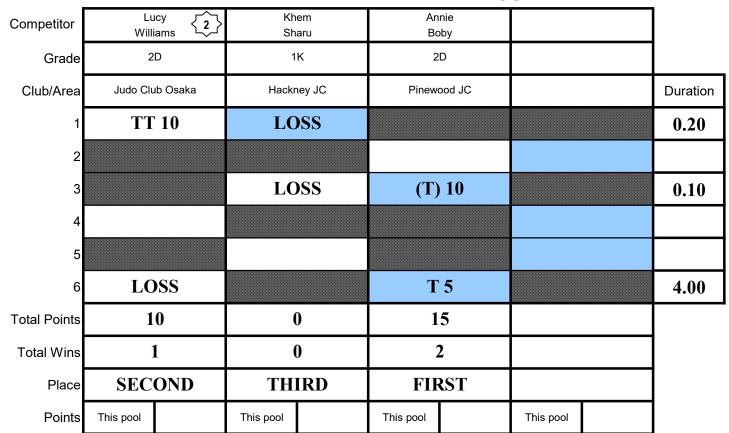

| Competitor   |           | nel<br>nms | lsobel<br>Kitchen |             | Ellie<br>Morris |        |           | chel<br>kson |          |
|--------------|-----------|------------|-------------------|-------------|-----------------|--------|-----------|--------------|----------|
| Grade        | 1         | D          | 1                 | D           | 1               | К      | 1         | D            |          |
| Club/Area    | Metr      | o JC       | Rochd             | Rochdale JC |                 | SKK JC |           | Pavillion    | Duration |
| 1            | LC        | OSS        | (T)               | (T) 10      |                 |        |           |              | 0.20     |
| 2            |           |            |                   |             | LO              | SS     | (H)       | 10           | 0.56     |
| 3            |           |            | (L)               | 10          | LO              | SS     |           |              | 3.24     |
| 4            | LC        | OSS        |                   |             |                 |        | T         | 5            | 4.00     |
| 5            |           |            | (T)               | (T) 10      |                 |        | LO        | SS           | 0.17     |
| 6            | TT        | ` 10       |                   |             | LO              | SS     |           |              | 2.45     |
| Total Points | 1         | 0          | 3                 | 30          |                 | 0      |           | 5            |          |
| Total Wins   | 1         |            | 3                 |             | 0               |        | 2         |              |          |
| Place        | TH        | IRD        | FIR               | RST         | FOURTH          |        | SEC       | OND          |          |
| Points       | This pool |            | This pool         |             | This pool       |        | This pool |              |          |