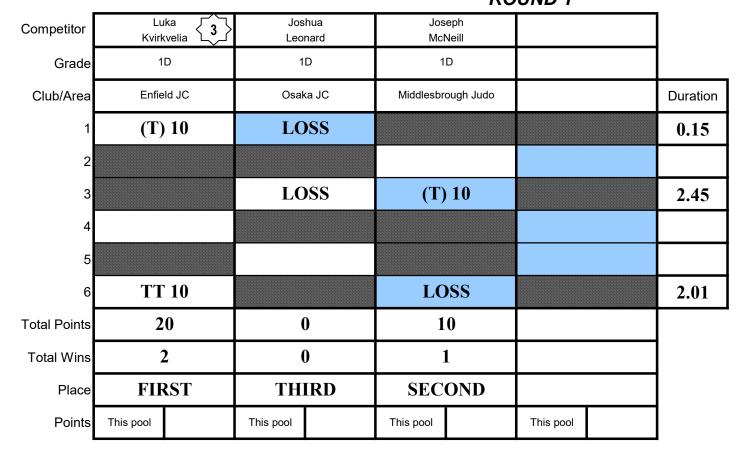

# **ROUND 1**

| <u>Referees</u>                   | Table Officials    |  |
|-----------------------------------|--------------------|--|
| A Shrimpton / P Crumpton          | M. Mullen, R. Oram |  |
| D Francis / P Seymour             | K Tilley           |  |
| /I Waterhouse / H Clarke-Melville | P Foster           |  |

| Date -  | 7 December 2019 |    |      |  |
|---------|-----------------|----|------|--|
| Venue - | EIS Sheffield   |    |      |  |
| Contes  | t Duration -    | 4  | mins |  |
| Pool    | 1               | of | 4    |  |

#### LECEND

|     | LEGEND                                      |       |
|-----|---------------------------------------------|-------|
| T   | Ippon as a result of a throw.               | 10    |
| (H) | Ippon as a result of a hold.                | 10    |
| C   | Ippon as a result of a choke.               | 10    |
| L   | Ippon as a result of an armlock.            | 10    |
| HM  | Direct hansoku-make (against spirit of judo | 10    |
| HM  | Direct hansoku-make (not against spirit)    | 10    |
| KG  | Win by kiken-gachi (opponent Injured)       | 10    |
| Т   | Win by a waza-ari throw.                    | 5     |
| Н   | Win by a waza-ari hold.                     | 5     |
| S   | Win by superiority (yuko)                   | 5     |
| À   | Win by a penalty (against opponent).        | 10, 1 |
| FG  | Win by fusen-gachi (non-appearance)         | 10    |
|     |                                             |       |