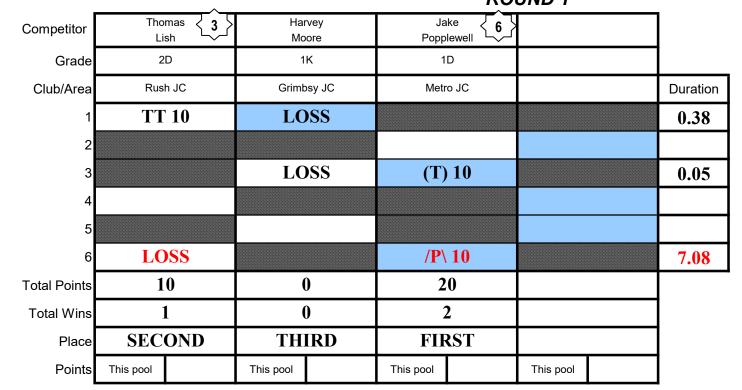

| Referees                         | Table Officials    |  |
|----------------------------------|--------------------|--|
| A Shrimpton / P Crumpton         | M. Mullen, R. Oram |  |
| D Francis / P Seymour            | K Tilley           |  |
| / Waterhouse / H Clarke-Melville | P Foster           |  |
|                                  |                    |  |

| Date -  | 7 December 2019 |    |      |  |
|---------|-----------------|----|------|--|
| Venue - | EIS Sheffield   |    |      |  |
| Contest | Duration -      | 4  | mins |  |
| Pool    | 3               | of | 4    |  |

#### **LEGEND**

|              | LEGEND                                      |       |
|--------------|---------------------------------------------|-------|
| T            | Ippon as a result of a throw.               | 10    |
| $\bigcirc$ H | Ippon as a result of a hold.                | 10    |
| C            | Ippon as a result of a choke.               | 10    |
| L            | Ippon as a result of an armlock.            | 10    |
| НМ           | Direct hansoku-make (against spirit of judo | 10    |
| HM           | Direct hansoku-make (not against spirit)    | 10    |
| KG           | Win by kiken-gachi (opponent Injured)       | 10    |
| Т            | Win by a waza-ari throw.                    | 5     |
| Н            | Win by a waza-ari hold.                     | 5     |
| S            | Win by superiority (yuko)                   | 5     |
| À            | Win by a penalty (against opponent).        | 10, 1 |
| FG           | Win by fusen-gachi (non-appearance)         | 10    |
|              |                                             |       |