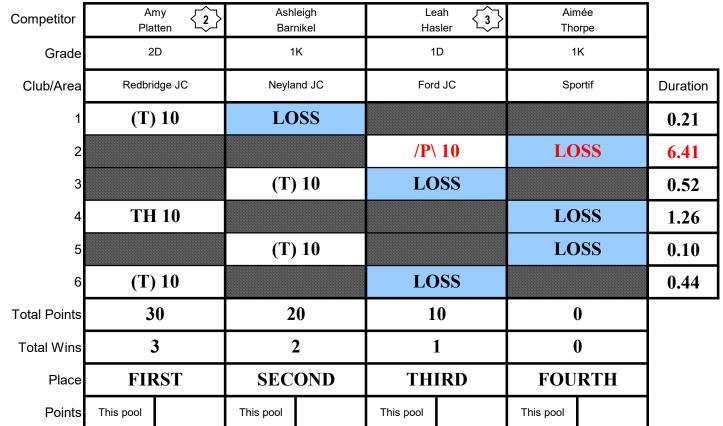

# **ROUND 2**

| Competitor   | Sia<br>Bobro |        | Sum<br>Sh | nmer<br>aw |           | my<br>tten | Ashl<br>Barı | -     |          |
|--------------|--------------|--------|-----------|------------|-----------|------------|--------------|-------|----------|
| Grade        | 11           | D      | 1         | К          | 2         | D          | 1            | К     |          |
| Club/Area    | Hardy        | Spicer | Cambe     | rley JC    | Redbri    | dge JC     | Neyla        | nd JC | Duration |
| 1            | / <b>P</b> \ | 10     | LO        | SS         |           |            |              |       | C.F.     |
| 2            |              |        |           |            | (T)       | 10         | LO           | SS    | C.F.     |
| 3            |              |        | LC        | SS         | TH        | 10         |              |       | 1.25     |
| 4            | (T)          | 10     |           |            |           |            | LO           | SS    | 0.15     |
| 5            |              |        | ТТ        | 10         |           |            | LO           | SS    | 2.17     |
| 6            | LO           | SS     |           |            | Т         | 5          |              |       |          |
| Total Points | 2            | 0      | 1         | 0          | 2         | 5          |              | )     |          |
| Total Wins   | 2            | 2      | 1         | [          |           | 3          | (            | )     |          |
| Place        | SEC          | OND    | TH        | IRD        | FIF       | RST        | FOU          | RTH   |          |
| Points       | This pool    |        | This pool |            | This pool |            | This pool    |       |          |