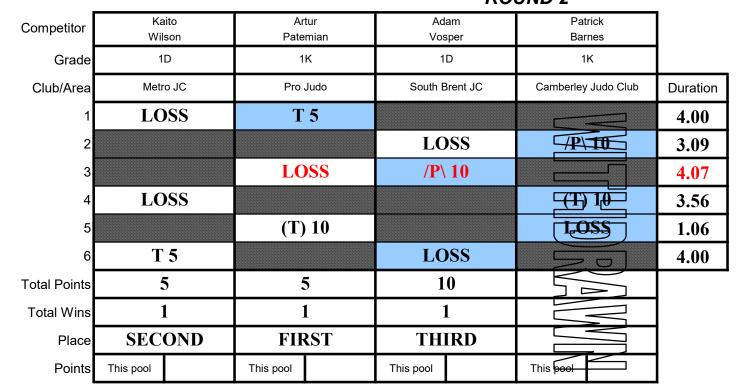

### **EIS Sheffield**

on

|        | Junior Men Under | r 55kg              | Junior Men Under 60kg |                      |                           |  |
|--------|------------------|---------------------|-----------------------|----------------------|---------------------------|--|
| FIRST  | Luke Davies      | Ealing JC           | FIRST                 | Oliver Park          | Hibari Kan Scotland       |  |
| SECOND | Tohgo Kimura     | Ealing JC           | SECOND                | Charlie Young        | Ryecroft JC               |  |
| THIRD  | Joshua Shipp     | Bradley Stoke JC    | THIRD                 | Artur Patemian       | Pro Judo                  |  |
| FOURTH | Dinari Dawkins   | Moberley JC         | FOURTH                | Callum Bennett       | Dragon Judo Academy       |  |
|        | Junior Men Unde  | r 66kg              |                       | Junior Men Under     | 73kg                      |  |
| FIRST  | Billy Rodman     | Hibari kan          | FIRST                 | Archie Platt         | Osaka JC                  |  |
| SECOND | Oliver Short     | Edinburgh Judo      | SECOND                | Ethan Nairne         | Bradley Stoke JC          |  |
| THIRD  | Finlay Allan     | Sportif             | THIRD                 | Jamie Spencer-Pickup | Long Eaton                |  |
| FOURTH | Shaun Malazarte  | FightingFitness JC  | FOURTH                | Ryan Turnbull        | Destination Judo Scotland |  |
|        | Junior Men Unde  | r 81kg              |                       | Junior Men Under     | 90kg                      |  |
| FIRST  | Luka Kvirkvelia  | Enfield JC          | FIRST                 | Aaron Miller         | Hibari Kan JC             |  |
| SECOND | Lachlan Moorhead | Penistone JC        | SECOND                | Thomas Lish          | Rush JC                   |  |
| THIRD  | Finley Norton    | Patchway JC         | THIRD                 | Cameron Reid-Thomas  | Sportif                   |  |
| FOURTH | Samuel Petgrave  | Westcroft JC        |                       |                      |                           |  |
|        | Junior Men Under | 100kg               |                       | Junior Men Over 1    | 00kg                      |  |
| FIRST  | Oliver Barratt   | Dragon Judo Academy | FIRST                 | Lewis Liney          | Osaka JC                  |  |
| SECOND | Andrew McWatt    | Garioch JC          | SECOND                | Grant Blair          | Irvine JC                 |  |