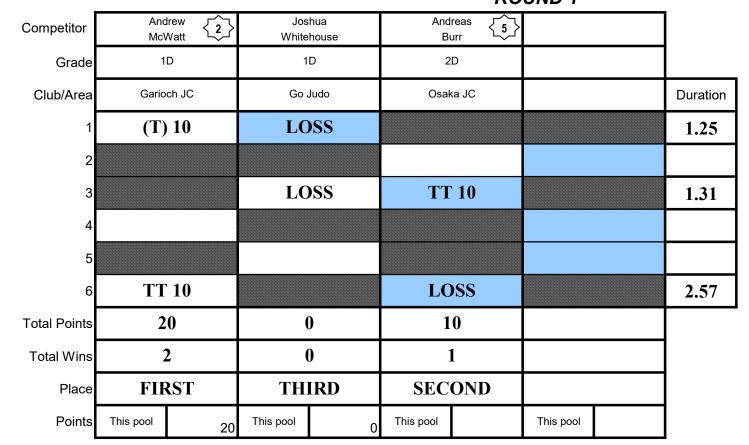

# **ROUND 3**

| Competitor   |              | smin<br>adian |           | lla<br>pson |           | um<br>en |            | itlin<br>rber |          |
|--------------|--------------|---------------|-----------|-------------|-----------|----------|------------|---------------|----------|
| Grade        | 1            | ID            | 1         | D           | 1         | D        | 1          | D             |          |
| Club/Area    | Cover        | ntry JC       | Hudders   | sfield JC   | Bradley   | Stoke JC | Gatesh     | ead JC        | Duration |
| 1            | <b>(T</b> )  | ) 10          | LC        | SS          |           |          |            |               | C.F.     |
| 2            |              |               |           |             | TT        | 10       | LC         | SS            | C.F.     |
| 3            |              |               | LC        | SS          | (T)       | 10       |            |               | 0.06     |
| 4            | T            | · 5           |           |             |           |          | LC         | SS            | 4.00     |
| 5            |              |               | LC        | SS          |           |          | <b>(T)</b> | 10            | 0.13     |
| 6            | / <b>P</b> \ | \ 10          |           |             | LO        | SS       |            |               | C.F.     |
| Total Points | 2            | 25            |           | )           | 2         | 0        | 1          | 0             | -        |
| Total Wins   | ,            | 3             |           | )           | 2         | 2        | -          | 1             |          |
| Place        | FII          | RST           | FOU       | RTH         | SEC       | OND      | TH         | IRD           |          |
| Points       | This pool    |               | This pool |             | This pool |          | This pool  |               |          |

| <u>Referees</u> | <u>Table Officials</u> |
|-----------------|------------------------|
| Lisa Rivers     | E O'Neal               |
| Alan Heron      | C Sharpe               |
| Paul Tansey     | B Cottis / S Cottis    |