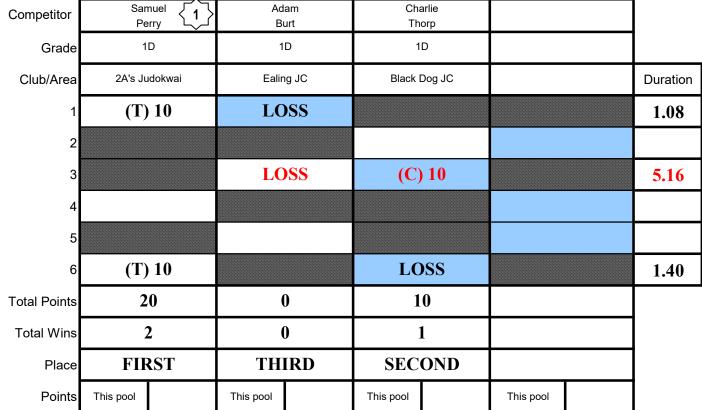

### **EIS Sheffield**

on

|        | Junior Men Under | r 55kg              | Junior Men Under 60kg |                      |                           |  |
|--------|------------------|---------------------|-----------------------|----------------------|---------------------------|--|
| FIRST  | Luke Davies      | Ealing JC           | FIRST                 | Oliver Park          | Hibari Kan Scotland       |  |
| SECOND | Tohgo Kimura     | Ealing JC           | SECOND                | Charlie Young        | Ryecroft JC               |  |
| THIRD  | Joshua Shipp     | Bradley Stoke JC    | THIRD                 | Artur Patemian       | Pro Judo                  |  |
| FOURTH | Dinari Dawkins   | Moberley JC         | FOURTH                | Callum Bennett       | Dragon Judo Academy       |  |
|        | Junior Men Unde  | r 66kg              |                       | Junior Men Under     | 73kg                      |  |
| FIRST  | Billy Rodman     | Hibari kan          | FIRST                 | Archie Platt         | Osaka JC                  |  |
| SECOND | Oliver Short     | Edinburgh Judo      | SECOND                | Ethan Nairne         | Bradley Stoke JC          |  |
| THIRD  | Finlay Allan     | Sportif             | THIRD                 | Jamie Spencer-Pickup | Long Eaton                |  |
| FOURTH | Shaun Malazarte  | FightingFitness JC  | FOURTH                | Ryan Turnbull        | Destination Judo Scotland |  |
|        | Junior Men Unde  | r 81kg              |                       | Junior Men Under     | 90kg                      |  |
| FIRST  | Luka Kvirkvelia  | Enfield JC          | FIRST                 | Aaron Miller         | Hibari Kan JC             |  |
| SECOND | Lachlan Moorhead | Penistone JC        | SECOND                | Thomas Lish          | Rush JC                   |  |
| THIRD  | Finley Norton    | Patchway JC         | THIRD                 | Cameron Reid-Thomas  | Sportif                   |  |
| FOURTH | Samuel Petgrave  | Westcroft JC        |                       |                      |                           |  |
|        | Junior Men Under | 100kg               |                       | Junior Men Over 1    | 00kg                      |  |
| FIRST  | Oliver Barratt   | Dragon Judo Academy | FIRST                 | Lewis Liney          | Osaka JC                  |  |
| SECOND | Andrew McWatt    | Garioch JC          | SECOND                | Grant Blair          | Irvine JC                 |  |