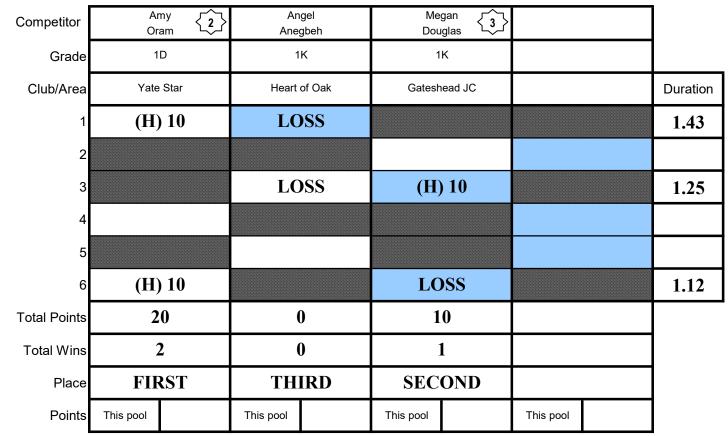

result of a hold.                 | 10    |
| C            | Ippon as a result of a choke.                | 10    |
| L            | Ippon as a result of an armlock.             | 10    |
| НМ           | Direct hansoku-make (against spirit of judo) | 10    |
| HM           | Direct hansoku-make (not against spirit)     | 10    |
| KG           | Win by kiken-gachi (opponent Injured)        | 10    |
| Т            | Win by a waza-ari throw.                     | 5     |
| Н            | Win by a waza-ari hold.                      | 5     |
| S            | Win by superiority (yuko)                    | 5     |
| P            | Win by a penalty (against opponent).         | 10, 1 |
| FG           | Win by fusen-gachi (non-appearance)          | 10    |

# Junior Women Over 78kg ROUND 1



| <u>Referees</u>   | <u>Table Officials</u> |
|-------------------|------------------------|
| P Crumpton        | K Tilley               |
| P Seymour         | P Foster               |
| H Clarke-Melville |                        |



| Date -         | 7 Dec            |                                              |                    |       |  |  |  |  |  |
|----------------|------------------|----------------------------------------------|--------------------|-------|--|--|--|--|--|
| Venue -        | EIS              | EIS Sheffield                                |                    |       |  |  |  |  |  |
| Contes         | st Duration -    | 4                                            | mins               |       |  |  |  |  |  |
| Pool           | 2                | of