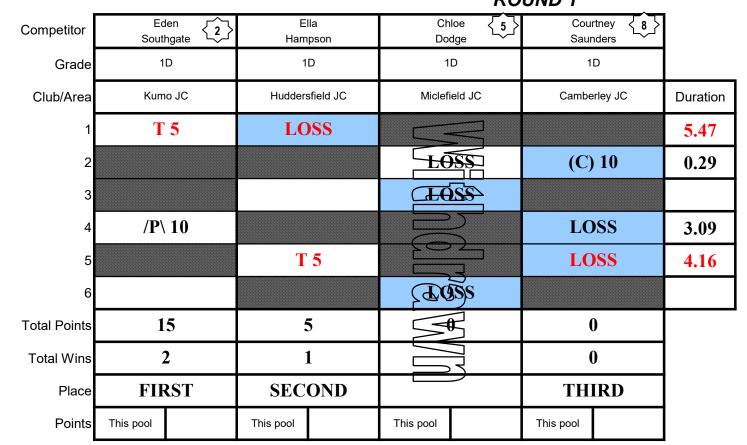

Con Southgate Barber Keen 1D 1D Grade 1D Club/Area Kumo JC Gateshead JC Bradley Stoke JC Duration LOSS (T) 10 2.39 LOSS **TT 10** 3.12 LOSS T 5 4.00 **10** 0 **15 Total Points** 0 2 1 Total Wins **THIRD SECOND FIRST** Place This pool **Points** This pool This pool