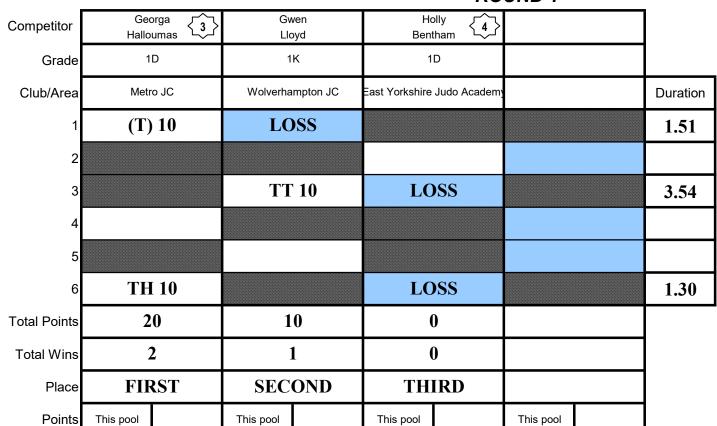

# **ROUND 1**

| Competitor   | Sofia Carbone 4 | Emily<br>Niven | Brazil <b>5</b> | >         |           |          |
|--------------|-----------------|----------------|-----------------|-----------|-----------|----------|
| Grade        | 1K              | 1D             | 1D              |           |           |          |
| Club/Area    | Coventry JC     | Rush JC        | Huddersfield JC |           |           | Duration |
| 1            |                 |                |                 |           |           |          |
| 2            | LOSS            | (T) 10         |                 |           |           | 0.25     |
| 3            |                 |                |                 |           |           |          |
| 4            |                 |                |                 |           |           |          |
| 5            |                 | (T) 10         | LOSS            |           |           | 5.06     |
| 6            |                 |                |                 |           |           |          |
| 7            |                 |                |                 |           |           |          |
| 8            |                 |                |                 |           |           |          |
| 9            | /HM\ 10         |                | LOSS            |           |           | 1.06     |
| 10           |                 |                |                 |           |           |          |
| Total Points | 10              | 20             | 0               |           |           |          |
| Total Wins   | 1               | 2              | 0               |           |           |          |
| Place        | SECOND          | FIRST          | THIRD           |           |           |          |
| Points       | This pool       | This pool      | This pool       | This pool | This pool |          |