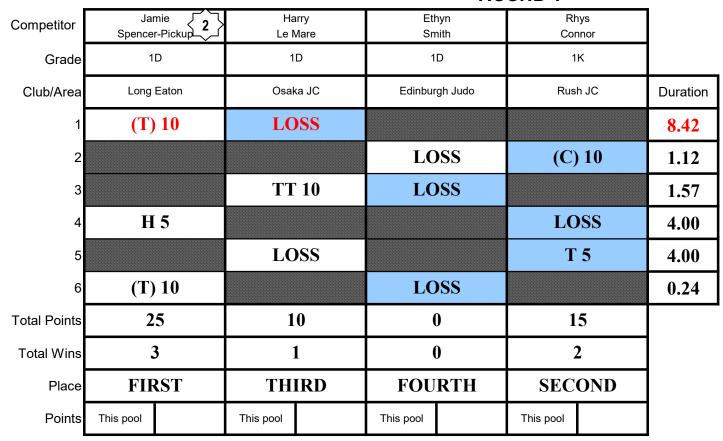

### **EIS Sheffield**

on

|        | Junior Men Under | r 55kg              | Junior Men Under 60kg |                      |                           |  |
|--------|------------------|---------------------|-----------------------|----------------------|---------------------------|--|
| FIRST  | Luke Davies      | Ealing JC           | FIRST                 | Oliver Park          | Hibari Kan Scotland       |  |
| SECOND | Tohgo Kimura     | Ealing JC           | SECOND                | Charlie Young        | Ryecroft JC               |  |
| THIRD  | Joshua Shipp     | Bradley Stoke JC    | THIRD                 | Artur Patemian       | Pro Judo                  |  |
| FOURTH | Dinari Dawkins   | Moberley JC         | FOURTH                | Callum Bennett       | Dragon Judo Academy       |  |
|        | Junior Men Unde  | r 66kg              |                       | Junior Men Under     | 73kg                      |  |
| FIRST  | Billy Rodman     | Hibari kan          | FIRST                 | Archie Platt         | Osaka JC                  |  |
| SECOND | Oliver Short     | Edinburgh Judo      | SECOND                | Ethan Nairne         | Bradley Stoke JC          |  |
| THIRD  | Finlay Allan     | Sportif             | THIRD                 | Jamie Spencer-Pickup | Long Eaton                |  |
| FOURTH | Shaun Malazarte  | FightingFitness JC  | FOURTH                | Ryan Turnbull        | Destination Judo Scotland |  |
|        | Junior Men Unde  | r 81kg              |                       | Junior Men Under     | 90kg                      |  |
| FIRST  | Luka Kvirkvelia  | Enfield JC          | FIRST                 | Aaron Miller         | Hibari Kan JC             |  |
| SECOND | Lachlan Moorhead | Penistone JC        | SECOND                | Thomas Lish          | Rush JC                   |  |
| THIRD  | Finley Norton    | Patchway JC         | THIRD                 | Cameron Reid-Thomas  | Sportif                   |  |
| FOURTH | Samuel Petgrave  | Westcroft JC        |                       |                      |                           |  |
|        | Junior Men Under | 100kg               |                       | Junior Men Over 1    | 00kg                      |  |
| FIRST  | Oliver Barratt   | Dragon Judo Academy | FIRST                 | Lewis Liney          | Osaka JC                  |  |
| SECOND | Andrew McWatt    | Garioch JC          | SECOND                | Grant Blair          | Irvine JC                 |  |