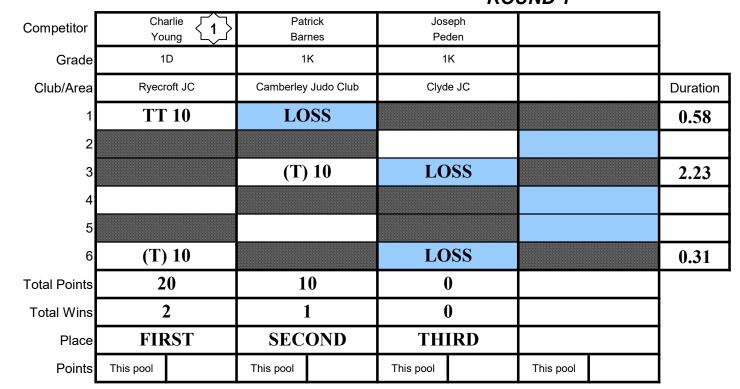

| N Sexton     | _      |               | Н       | Win I          | oy a waza-a   | ri hold.           | 5     |
|              | M Guiltieri |              |           | C Scott        |           | ı             | S            | Win b  | y superiority | (yuko)  | 5              |               |                    |       |
|              |             |              | P Grady   |                |           |               |              |        | 1             | P       | Win by a pe    | nalty (again  | st opponent).      | 10, 1 |
|              |             |              |           |                | •         |               |              |        |               | FG      | Win by fuse    | n-gachi (non  | ı-appearance)      | 10    |

## Junior Men Under 60kg *ROUND 1*



| <u>Referees</u> | Table Officials |
|-----------------|-----------------|
| K Merrick       | N Sexton        |
| M Guiltieri     | C Scott         |
| P Grady         |                 |
| _               |                 |



| Date -  | 7 December 2019 |    |      |  |  |  |  |
|---------|-----------------|----|------|--|--|--|--|
| Venue - | EIS Sheffield   |    |      |  |  |  |  |
| Contest | t Duration -    | 4  | mins |  |  |  |  |
| Pool    | 1               | of | 8    |  |  |  |  |

|           | LEGEND                                      |       |
|-----------|---------------------------------------------|-------|
| T         | Ippon as a result of a throw.               | 10    |
| H)        | Ippon as a result of a hold.                | 10    |
|           | Ippon as a