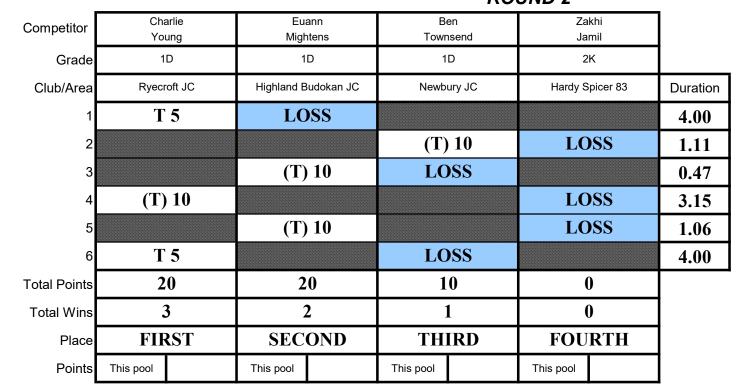

|                        | Ippon as a result of an ar                              |          | 10         |
| HM                     | ect hansoku-make (against<br>irect hansoku-make (not ag |          | 10<br>10   |
| KG                     | Win by kiken-gachi (oppone                              |          | 10         |
| Т                      | Win by a waza-ari thr                                   |          | 5          |
| Н                      | Win by a waza-ari ho                                    |          | 5          |
| À                      | Win by superiority (yu<br>Win by a penalty (against o   | •        | 5<br>10, 1 |
| FG                     | Win by fusen-gachi (non-ap                              | ,        | 10         |

### Junior Men Under 60kg ROUND 2



| Referees    | Table Officials |
|-------------|-----------------|
| K Merrick   | N Sexton        |
| M Guiltieri | C Scott         |
| P Grady     |                 |



| Date -  | 7 December 2019<br>EIS Sheffield |    |      |  |  |  |
|---------|----------------------------------|----|------|--|--|--|
| Venue - |                                  |    |      |  |  |  |
| Contest | t Duration -                     | 4  | mins |  |  |  |
| Pool    | 1                                | of | 4    |  |  |  |

| 10    |
|-------|
| 10    |
| 10    |
| 10    |
| 10    |
| 10    |
| 10    |
| 5     |
| 5     |
| 5     |
| 10, 1 |
| 10    |
| 1     |

### Junior Men Under 60kg ROUND 2



| Referees    | Table Officials |
|-------------|-----------------|
| K Merrick   | N Sexton        |
| M