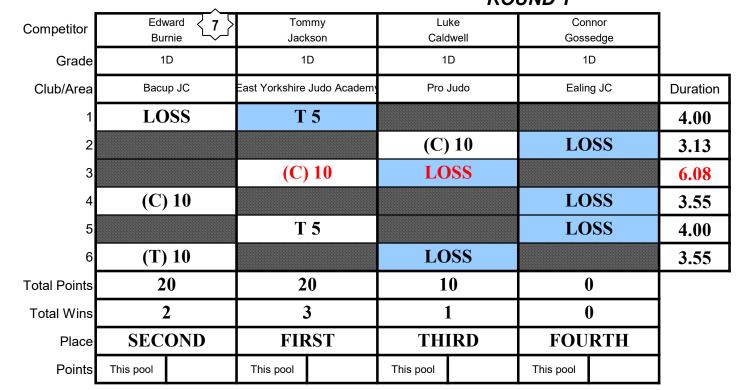

Ippon as a result of a choke.               | 10    |
| L            | Ippon as a result of an armlock.            | 10    |
| HM           | Direct hansoku-make (against spirit of judo | 10    |
| HM           | Direct hansoku-make (not against spirit)    | 10    |
| KG           | Win by kiken-gachi (opponent Injured)       | 10    |
| Τ            | Win by a waza-ari throw.                    | 5     |
| Н            | Win by a waza-ari hold.                     | 5     |
| S            | Win by superiority (yuko)                   | 5     |
| À            | Win by a penalty (against opponent).        | 10, 1 |
| FG           | Win by fusen-gachi (non-appearance)         | 10    |
|              |                                             |       |

### Junior Men Under 60kg ROUND 1



| Referees                         | Table Officials   |
|----------------------------------|-------------------|
| P Crumpton / D Francis           | K Tilley          |
| P Seymour / A Shrimpton          | P Foster          |
| d Clarke-Melville / M Waterhouse | R Oram / M Mullen |



| Date -  | / December 2019 |      |      |
|---------|-----------------|------|------|
| Venue - | EIS             | ield |      |
| Contes  | t Duration -    | 4    | mins |
| Pool    | 7               | of   | 8    |

|     | <u> LLGLIID</u>                             |       |
|-----|---------------------------------------------|-------|
| T   | Ippon as a result of a throw.               | 10    |
| (H) | Ippon as a result of a hold.                | 10    |
| C   | Ippon as a result of a choke.