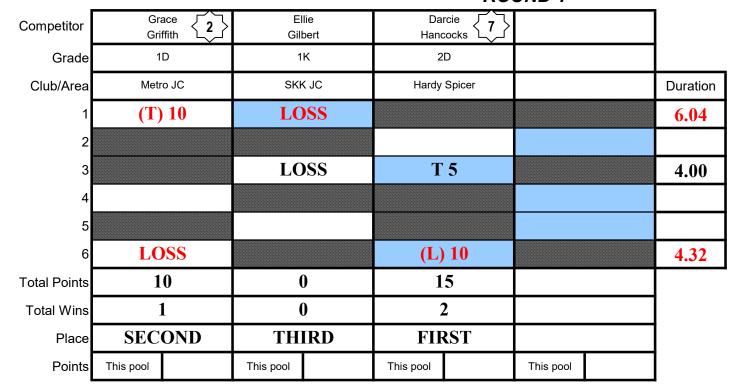

| Competitor   | Mollie<br>Game |      | Emily<br>Niven |   | Ne<br>Web |           | _         | ace<br>ffith |          |
|--------------|----------------|------|----------------|---|-----------|-----------|-----------|--------------|----------|
| Grade        | 2D             |      | 1D             |   | 1         | К         | 1         | D            |          |
| Club/Area    | Camberley .    | JC   | Rush JC        |   | Hudders   | sfield JC | Metr      | o JC         | Duration |
| 1            | (T) 10         |      | LOSS           |   |           |           |           |              | 0.49     |
| 2            |                |      |                |   | LO        | SS        | (T)       | 10           | 1.16     |
| 3            |                |      | (T) 10         |   | LO        | SS        |           |              | 0.10     |
| 4            | (T) 10         |      |                |   |           |           | LC        | SS           | 0.37     |
| 5            |                |      | TH 10          |   |           |           | LC        | SS           | 4.03     |
| 6            | (T) 10         |      |                |   | LO        | SS        |           |              | 0.11     |
| Total Points | 30             |      | 20             |   | (         | )         | 1         | 0            |          |
| Total Wins   | 3              |      | 2              |   | 0         |           | 1         | 1            |          |
| Place        | FIRST          | Γ    | SECON          | D | FOU       | RTH       | TH        | IRD          |          |
| Points       | This pool      | This | s pool         |   | This pool |           | This pool |              |          |