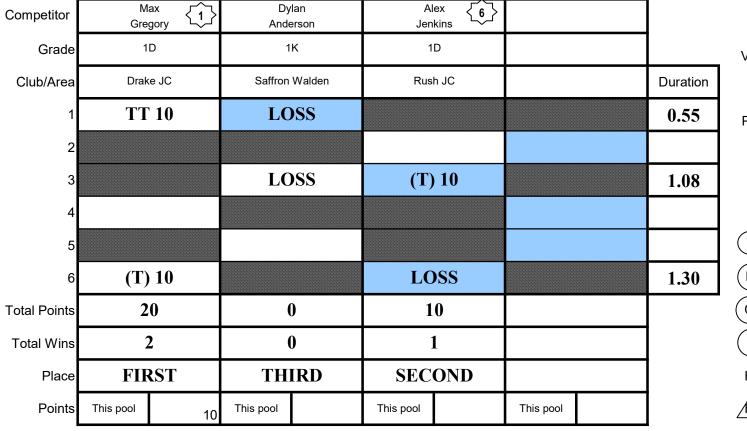

| Date -    | 7 December 2019 |    |      |  |
|-----------|-----------------|----|------|--|
| Venue -   | EIS Sheffield   |    |      |  |
| Contest I | Duration -      | 4  | mins |  |
| Pool      | 4               | of | 4    |  |

#### **Table Officials**

| M. Mullen, R. Oram       |
|--------------------------|
| K Tilley                 |
| P Foster                 |
| Referees                 |
| A Shrimpton / P Crumpton |
| D Francis / P Seymour    |

Waterhouse / H Clarke-Melvi

| _    | <u>LEGEND</u>                          |       |
|------|----------------------------------------|-------|
| Ţ)   | Ippon as a result of a throw.          | 10    |
| H)   | Ippon as a result of a hold.           | 10    |
| c)   | Ippon as a result of a choke.          | 10    |
| L)   | Ippon as a result of an armlock.       | 10    |
| M    | ect hansoku-make (against spirit of ju | 10    |
| M    | )irect hansoku-make (not against spiri | 10    |
| .G_, | Win by kiken-gachi (opponent Injured)  | 10    |
| Τ    | Win by a waza-ari throw.               | 5     |
| Н    | Win by a waza-ari hold.                | 5     |
| S    | Win by superiority (yuko)              | 5     |
| Þ\   | Win by a penalty (against opponent).   | 10, 1 |
| G    | Win by fusen-gachi (non-appearance)    | 10    |
|      |                                        |       |