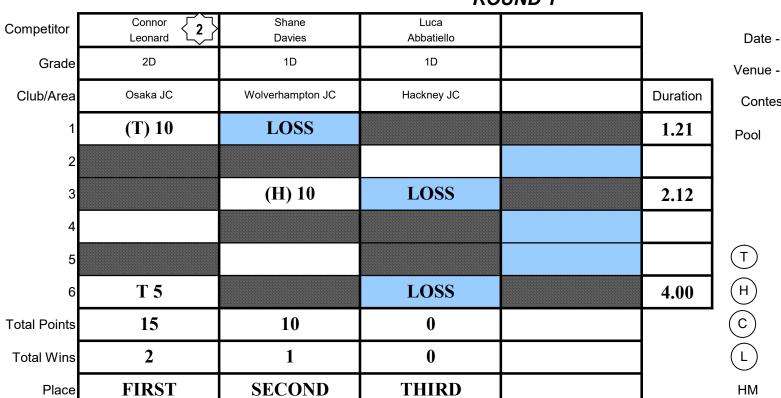

| Win by kike   | n-gachi (oppor   | nent Injured)      | 10    |
| Т              | Win           | by a waza-ari t  | hrow.              | 5     |
| Н              | Win           | by a waza-ari    | hold.              | 5     |
| S              | Win I         | by superiority ( | yuko)              | 5     |
| P              | Win by a p    | enalty (against  | opponent).         | 10, 1 |
| FG             | Win by fuse   | en-gachi (non-a  | appearance)        | 10    |

| <u>Referees</u>         | <u>Table Officials</u> |
|-------------------------|------------------------|
| S Newbury / K Merrick   | A Taggart              |
| M Woodard / M Guiltieri | L Oram                 |
| A Pirie / P Grady       | N Sexton / C Scott     |

## Junior Men Under 81kg ROUND 1

This pool



| Referees                | <u>Table Officials</u> |
|-------------------------|------------------------|
| S Newbury / K Merrick   | A Taggart              |
| M Woodard / M Guiltieri | L Oram                 |
| A Pirie / P Grady       | N Sexton / C Scott     |

This pool

**Points** 

This pool

This pool



| Date -       | 7 De                             | cember                       | 2019                |       |  |  |
|--------------|----------------------------------|------------------------------|---------------------|-------|--|--|
| Venue -      | Venue - EIS Sheffield            |                              |                     |       |  |  |
| Conte        | st Duration -                    | 4                            | _mins               |       |  |  |
| Pool