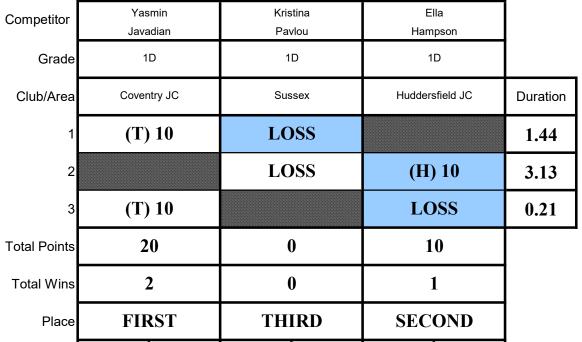

# **ROUND 3**

| Competitor   |              | smin<br>adian |           | lla<br>pson |           | um<br>en |            | itlin<br>rber |          |
|--------------|--------------|---------------|-----------|-------------|-----------|----------|------------|---------------|----------|
| Grade        | 1            | ID            | 1         | D           | 1         | D        | 1          | D             |          |
| Club/Area    | Cover        | ntry JC       | Hudders   | sfield JC   | Bradley   | Stoke JC | Gatesh     | ead JC        | Duration |
| 1            | <b>(T</b> )  | ) 10          | LC        | SS          |           |          |            |               | C.F.     |
| 2            |              |               |           |             | TT        | 10       | LC         | SS            | C.F.     |
| 3            |              |               | LC        | SS          | (T)       | 10       |            |               | 0.06     |
| 4            | T            | · 5           |           |             |           |          | LC         | SS            | 4.00     |
| 5            |              |               | LC        | SS          |           |          | <b>(T)</b> | 10            | 0.13     |
| 6            | / <b>P</b> \ | \ 10          |           |             | LO        | SS       |            |               | C.F.     |
| Total Points | 2            | 25            |           | )           | 2         | 0        | 1          | 0             | -        |
| Total Wins   | ,            | 3             |           | )           | 2         | 2        | -          | 1             |          |
| Place        | FII          | RST           | FOU       | RTH         | SEC       | OND      | TH         | IRD           |          |
| Points       | This pool    |               | This pool |             | This pool |          | This pool  |               |          |