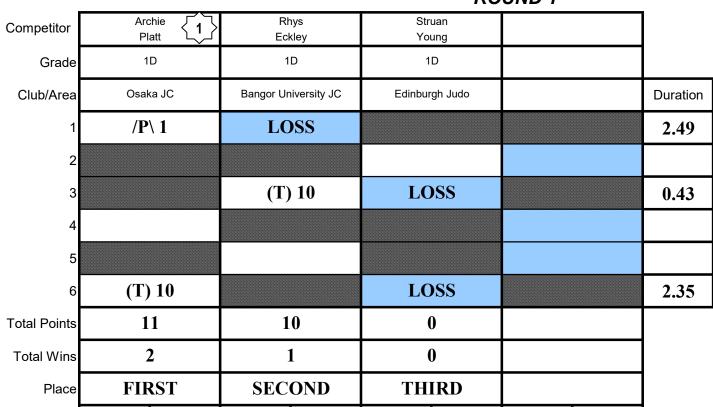

### **EIS Sheffield**

on

|        | Junior Men Under | r 55kg              | Junior Men Under 60kg |                      |                           |  |
|--------|------------------|---------------------|-----------------------|----------------------|---------------------------|--|
| FIRST  | Luke Davies      | Ealing JC           | FIRST                 | Oliver Park          | Hibari Kan Scotland       |  |
| SECOND | Tohgo Kimura     | Ealing JC           | SECOND                | Charlie Young        | Ryecroft JC               |  |
| THIRD  | Joshua Shipp     | Bradley Stoke JC    | THIRD                 | Artur Patemian       | Pro Judo                  |  |
| FOURTH | Dinari Dawkins   | Moberley JC         | FOURTH                | Callum Bennett       | Dragon Judo Academy       |  |
|        | Junior Men Unde  | r 66kg              |                       | Junior Men Under     | 73kg                      |  |
| FIRST  | Billy Rodman     | Hibari kan          | FIRST                 | Archie Platt         | Osaka JC                  |  |
| SECOND | Oliver Short     | Edinburgh Judo      | SECOND                | Ethan Nairne         | Bradley Stoke JC          |  |
| THIRD  | Finlay Allan     | Sportif             | THIRD                 | Jamie Spencer-Pickup | Long Eaton                |  |
| FOURTH | Shaun Malazarte  | FightingFitness JC  | FOURTH                | Ryan Turnbull        | Destination Judo Scotland |  |
|        | Junior Men Unde  | r 81kg              |                       | Junior Men Under     | 90kg                      |  |
| FIRST  | Luka Kvirkvelia  | Enfield JC          | FIRST                 | Aaron Miller         | Hibari Kan JC             |  |
| SECOND | Lachlan Moorhead | Penistone JC        | SECOND                | Thomas Lish          | Rush JC                   |  |
| THIRD  | Finley Norton    | Patchway JC         | THIRD                 | Cameron Reid-Thomas  | Sportif                   |  |
| FOURTH | Samuel Petgrave  | Westcroft JC        |                       |                      |                           |  |
|        | Junior Men Under | 100kg               |                       | Junior Men Over 1    | 00kg                      |  |
| FIRST  | Oliver Barratt   | Dragon Judo Academy | FIRST                 | Lewis Liney          | Osaka JC                  |  |
| SECOND | Andrew McWatt    | Garioch JC          | SECOND                | Grant Blair          | Irvine JC                 |  |