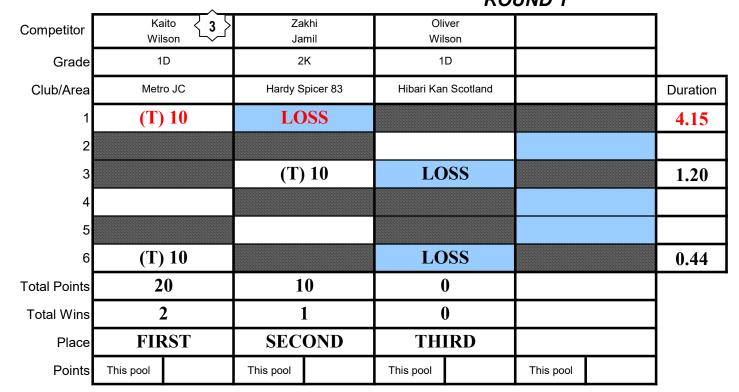

| C          | Ippon as a result of a choke.               | 10    |
| L          | Ippon as a result of an armlock.            | 10    |
| HM         | Direct hansoku-make (against spirit of judo | 10    |
| <u>/HM</u> | Direct hansoku-make (not against spirit)    | 10    |
| KG         | Win by kiken-gachi (opponent Injured)       | 10    |
| Т          | Win by a waza-ari throw.                    | 5     |
| Н          | Win by a waza-ari hold.                     | 5     |
| S          | Win by superiority (yuko)                   | 5     |
| À          | Win by a penalty (against opponent).        | 10, 1 |
| FG         | Win by fusen-gachi (non-appearance)         | 10    |
|            |                                             |       |

#### Junior Men Under 60kg **ROUND 1**



| Referees    | Table Officials |
|-------------|-----------------|
| K Merrick   | N Sexton        |
| M Guiltieri | C Scott         |
| P Grady     |                 |
| •           | <del>-</del>    |



| Date -  | / December 2019 |    |      |  |  |  |  |
|---------|-----------------|----|------|--|--|--|--|
| Venue - | EIS Sheffield   |    |      |  |  |  |  |
| Contes  | t Duration -    | 4  | mins |  |  |  |  |
| Pool    | 3               | of | 8    |  |  |  |  |

|             | <u>LEGEND</u>                               |       |
|-------------|---------------------------------------------|-------|
| T           | Ippon as a result of a throw.               | 10    |
| H           | Ippon as a result of a hold.                | 10    |
| C)          | Ippon as a result of a c