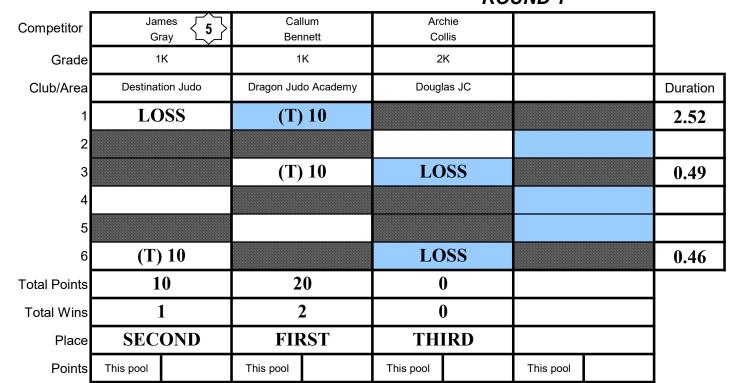

|                                         | , -                          | nst spirit of ju        | 10<br>10    |
|   | KG                                     |                                         |                              | onent Injured)          | 10          |
|   | T                                      |                                         | / a waza-ari                 |                         | 5           |
|   | H<br>S                                 |                                         | y a waza-ar<br>/ superiority |                         | 5<br>5      |
|   | FG                                     | Win by a per                            | nalty (agains                | st opponent)appearance) | 10, 1<br>10 |

## Junior Men Under 60kg *ROUND 1*



| <u>Referees</u>   | Table Officials   |
|-------------------|-------------------|
| P Crumpton        | K Tilley          |
| P Seymour         | P Foster          |
| H Clarke-Melville | R Oram / M Mullen |
|                   |                   |



| Date -  | / December 2019 |    |      |
|---------|-----------------|----|------|
| Venue - | EIS Sheffield   |    |      |
| Contes  | t Duration -    | 4  | mins |
| Pool    | 5               | of | 8    |

|     | LEGEND                                      |       |
|-----|---------------------------------------------|-------|
| T   | Ippon as a result of a throw.               | 10    |
| (H) | Ippon as a result of a hold.                | 10    |
| C   | Ippon as a result of a choke.               | 10    |
| L   | Ippon as a res