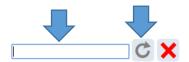

First click the 'Coach' link in the left navigation menu

On the next screen enter your club ID in the test field and then click the reload icon