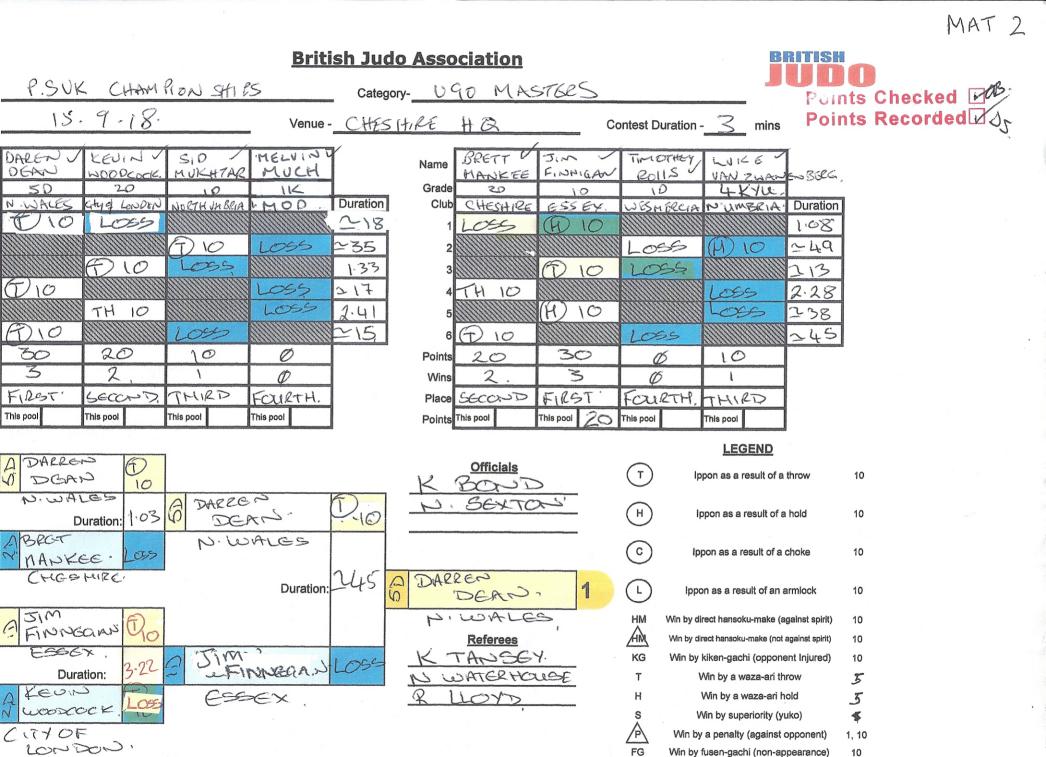

## Compiled by: Anne Bayley

| CATEGORY | I | Darren Dean   | N Wales        |
|----------|---|---------------|----------------|
| U90      | 2 | Jim Finnigan  | Essex          |
| MASTERS  | 3 | Bret Mankee   | Cheshire       |
| ENTRY    | 3 | Kevin Woodco  | ck             |
|          |   |               | City of London |
| 8        | 5 | Luke Van Zwar | enberg         |
|          |   |               | Northumbria    |
|          | 5 | Sid Mukhartar | Northumbria    |

| CATEGORY |   | Fred Itios Met            |
|----------|---|---------------------------|
| 090      | 2 | Mark Montrose GMP         |
| MASTERS  | 3 | Jamie Roberts N Wales     |
| ENTRY    | 3 | Jethro Cristy N Wales     |
| 11       | 5 | Stephan Rolls West Mercia |
|          | 5 | Martin Foster Hampshire   |