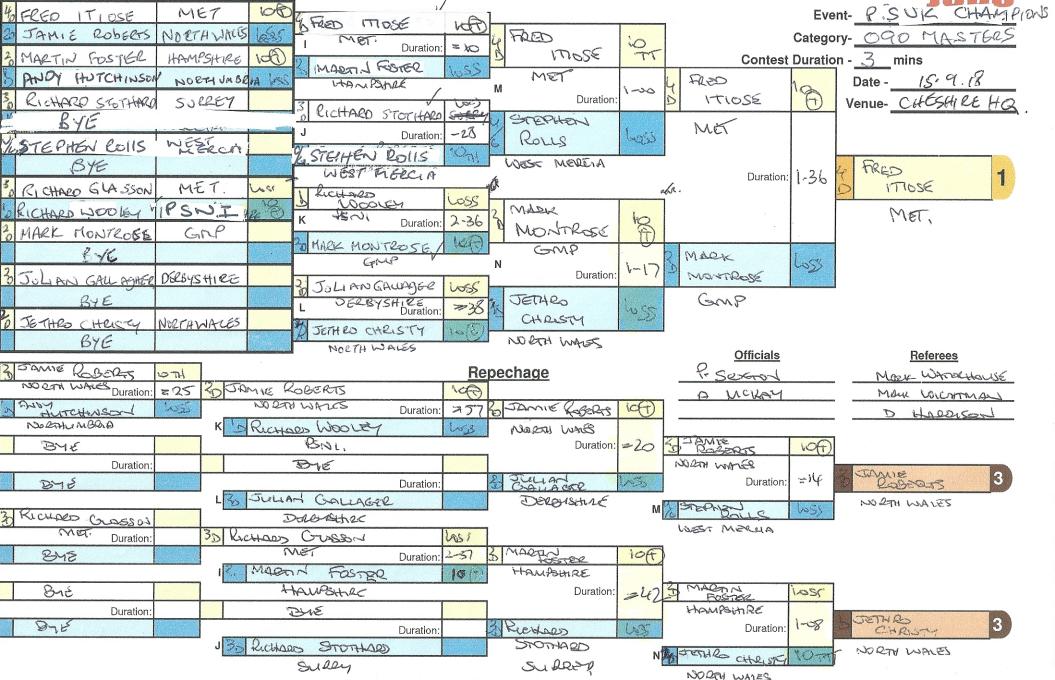

| CATEGORY |   | Fred Itios Met            |
|----------|---|---------------------------|
| 090      | 2 | Mark Montrose GMP         |
| MASTERS  | 3 | Jamie Roberts N Wales     |
| ENTRY    | 3 | Jethro Cristy N Wales     |
| 11       | 5 | Stephan Rolls West Mercia |
|          | 5 | Martin Foster Hampshire   |