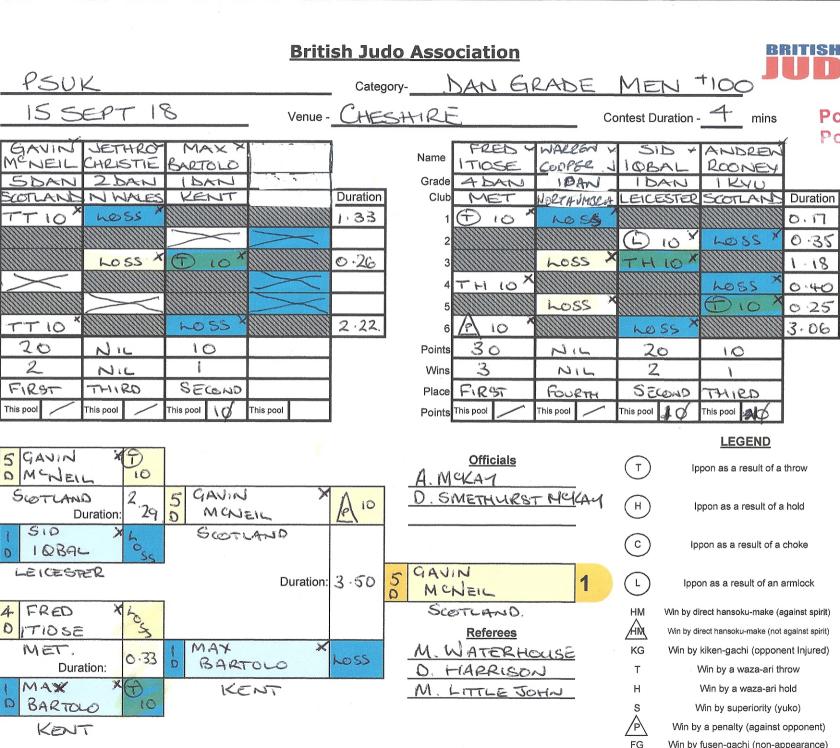

| CATEGORY    | I | Gavin McNeil | Scotland  |
|-------------|---|--------------|-----------|
| 0100<br>DAN | 2 | Max Bartolo  | Kent      |
|             | 3 | Sid Iqbal    | Leicester |
| ENTRY       | 3 | Fred Itiose  | Met       |
|             | 5 |              |           |
|             | 5 |              |           |

| Compiled | by: | Anne | Bayley |
|----------|-----|------|--------|
|----------|-----|------|--------|

| CATEGORY | I | Sam Delahay                       |  |
|----------|---|-----------------------------------|--|
| CATEGORI |   | Avon &Somerset                    |  |
| UI00DAN  | 2 | Martin Brown West Mercia          |  |
|          | 3 | Brian Parombella Essex            |  |
| ENTRY    | 3 | Richard Wooley<br>Nottinghamshire |  |
| 5        | 5 | Loren Short Bedfordshire          |  |
|          | 5 |                                   |  |