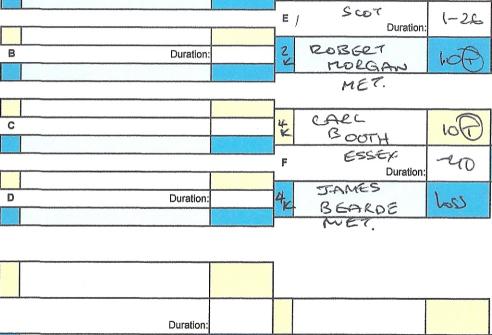

| CATEGORY | I |
|----------|---|
|          | 2 |
|          | 3 |
| ENTRY    | 3 |
|          | 5 |
|          | 5 |

| CATEGORY      | I | Robert Morgan Met   |
|---------------|---|---------------------|
| Κγυ           | 2 | Carl Booth Essex    |
| GRADE<br>OPEN | 3 | Craig Wood Scotland |
| ENTRY         | 3 | James Bearede MET   |
|               | 5 |                     |
|               | 5 |                     |

| CATEGORY      | 1 | Robert Morgan Met   |
|---------------|---|---------------------|
| Κγυ           | 2 | Carl Booth Essex    |
| GRADE<br>OPEN | 3 | Craig Wood Scotland |
| ENTRY         | 3 | James Bearede MET   |
| -             | 5 |                     |
|               | 5 |                     |