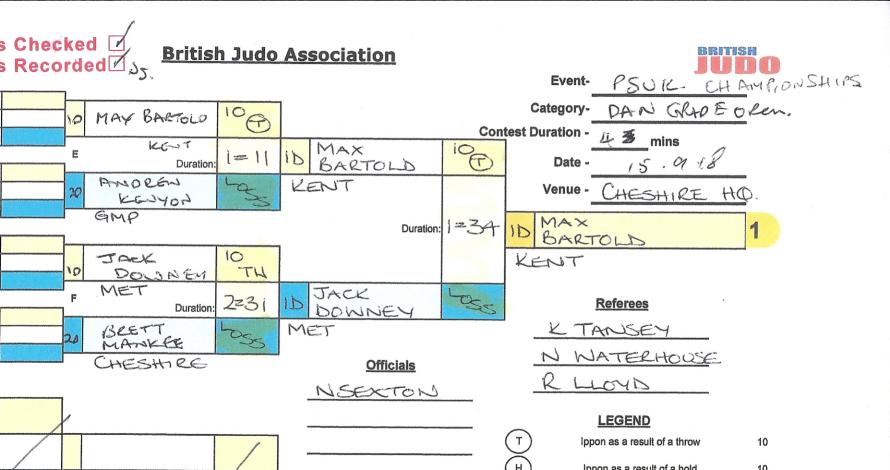

#### Compiled by: Anr

| CATEGORY | I |
|----------|---|
|          | 2 |
|          | 3 |
| ENTRY    | 3 |
|          | 5 |
|          | 5 |

| CATEGORY      | 1 | Max Bartolo Kent     |
|---------------|---|----------------------|
| DAN           | 2 | Jack Downey MET      |
| GRADE<br>OPEN | 3 | Andrew Kenyon GMP    |
| ENTRY         | 3 | Bret Mankee Cheshire |
|               | 5 |                      |
|               | 5 |                      |

#### Compiled by: Anr

| CATEGORY | 1 |
|----------|---|
|          | 2 |
|          | 3 |
| ENTRY    | 3 |
|          | 5 |
|          | 5 |

| CATEGORY      | I | Max Bartolo Kent     |
|---------------|---|----------------------|
| DAN           | 2 | Jack Downey MET      |
| GRADE<br>OPEN | 3 | Andrew Kenyon GMP    |
| ENTRY         | 3 | Bret Mankee Cheshire |
|               | 5 |                      |
|               | 5 |                      |