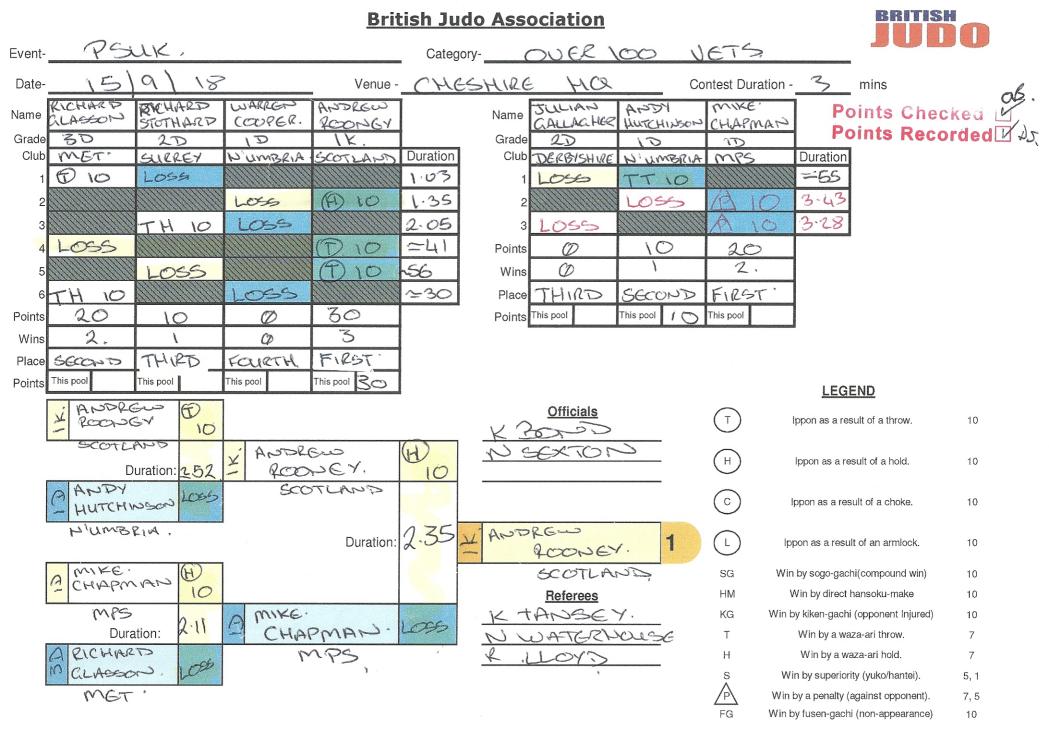

| CATEGORY | I | Andrew Rooney                  | Scotland |
|----------|---|--------------------------------|----------|
| 0100     | 2 | Mike Chapman                   | MPS      |
| VETS     | 3 | Andy Hutchinson<br>Northumbria |          |
| ENTRY    | 3 | Richard Glasson                | MAT      |

MAT 2

|           | B                                        | British Judo Association BRITISH |          |      |                                                             |                     |  |  |  |  |  |  |  |  |
|-----------|------------------------------------------|----------------------------------|----------|------|-------------------------------------------------------------|---------------------|--|--|--|--|--|--|--|--|
| PSUK      |                                          | Category- DAN                    | GRAD     | EME  | N-81                                                        |                     |  |  |  |  |  |  |  |  |
| 15 SEPT   | - 18 Venue -                             | CHESHIR                          | E        | Cont | est Duration - <u> </u>                                     | Points Checked 🔽 🖓  |  |  |  |  |  |  |  |  |
| GARY      | BARRY JACK<br>CUNNINGHAM DOWNEY POOL FIL |                                  |          |      | FINAL of                                                    | oints Recorded Mas; |  |  |  |  |  |  |  |  |
| 3D        | 10                                       | 11                               |          |      |                                                             | -                   |  |  |  |  |  |  |  |  |
| SURREY    | SCOTLAND                                 | MET                              | Duration |      | <u>LEGEND</u>                                               |                     |  |  |  |  |  |  |  |  |
| TOTT      | Loss                                     |                                  | 1-49     | T    | lppon as a result of a throw                                | 10                  |  |  |  |  |  |  |  |  |
|           | 1 Loss                                   | 10FT)                            | 1-12     | Н    | lppon as a result of a hold                                 | 10                  |  |  |  |  |  |  |  |  |
| IOTT      |                                          | 1.585                            | 2-13     | С    | lppon as a result of a choke                                | 10                  |  |  |  |  |  |  |  |  |
| 20        | 0                                        | Ø                                |          | L    | Ippon as a result of an armlock                             | 10                  |  |  |  |  |  |  |  |  |
| 2         | $\diamond$                               | t                                | ~        | НМ   | Win by direct hansoku-make<br>(against the spirit of judo)  | 10                  |  |  |  |  |  |  |  |  |
| FIRST     | THROS                                    | SECOND                           | e<br>e   | HM   | Win by direct hansoku-make (not against the spirit of judo) | 10                  |  |  |  |  |  |  |  |  |
| This pool | This pool                                | This pool                        |          | KG   | Win by kiken-gachi (opponent Injured)                       | 10                  |  |  |  |  |  |  |  |  |
| Officials |                                          | Referees                         |          | т    | Win by a waza-ari throw                                     | 5                   |  |  |  |  |  |  |  |  |
| P. SEXION |                                          | K TANG                           | 2        | Н    | Win by a waza-ari hold                                      | 5                   |  |  |  |  |  |  |  |  |
| N. Sex    | 1                                        | T. WATERBUIE                     |          | S    | Win by superiority (yuko)                                   | \$                  |  |  |  |  |  |  |  |  |
|           |                                          | R. LLo                           | 1D       | P    | Win by a penalty (against opponent)                         | 1, 10               |  |  |  |  |  |  |  |  |