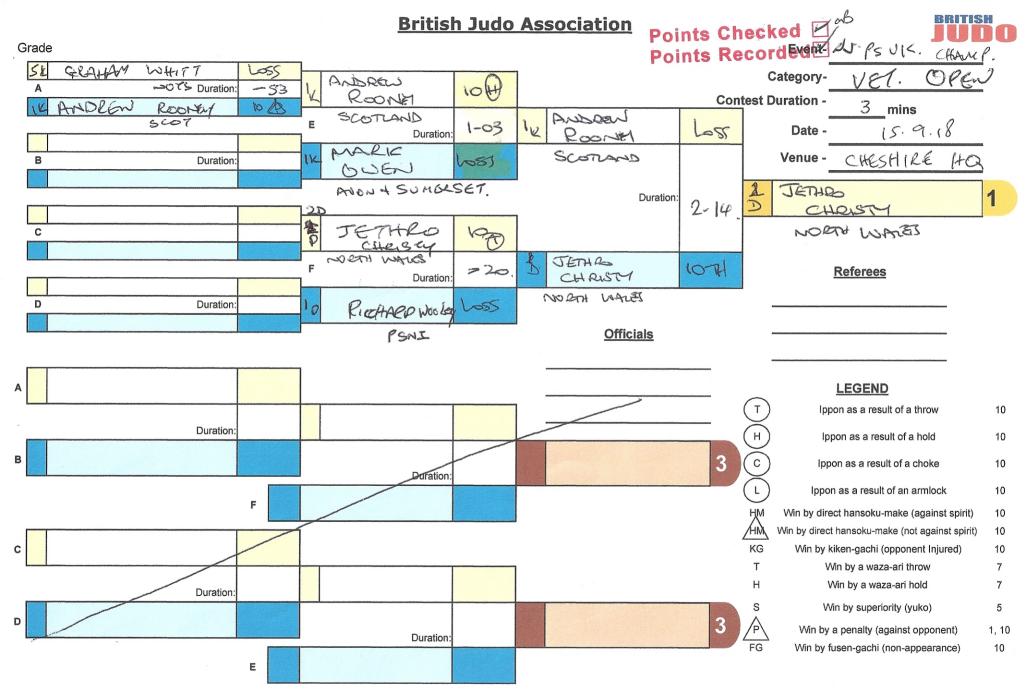

#### **Total Number of Entries:**

| CATEGORY      | I      | Jethro Christy N Wales          |
|---------------|--------|---------------------------------|
| VETS          | VETS 2 | Andrew Rooney Scotland          |
| OPEN<br>GRADE | 3      | Mark Owen<br>Avon & Summerset   |
| ENTRY         | 3      | Richard Wooley PSNI             |
| 5             | 5      | Graham Whitt<br>Nottinghamshire |
|               | 5      |                                 |

#### **Total Number of Entries:**

| CATEGORY      | I | Jethro Christy N Wales          |
|---------------|---|---------------------------------|
| VETS          | 2 | Andrew Rooney Scotland          |
| OPEN<br>GRADE | 3 | Mark Owen<br>Avon & Summerset   |
| ENTRY         | 3 | Richard Wooley PSNI             |
| 5             | 5 | Graham Whitt<br>Nottinghamshire |
|               | 5 |                                 |